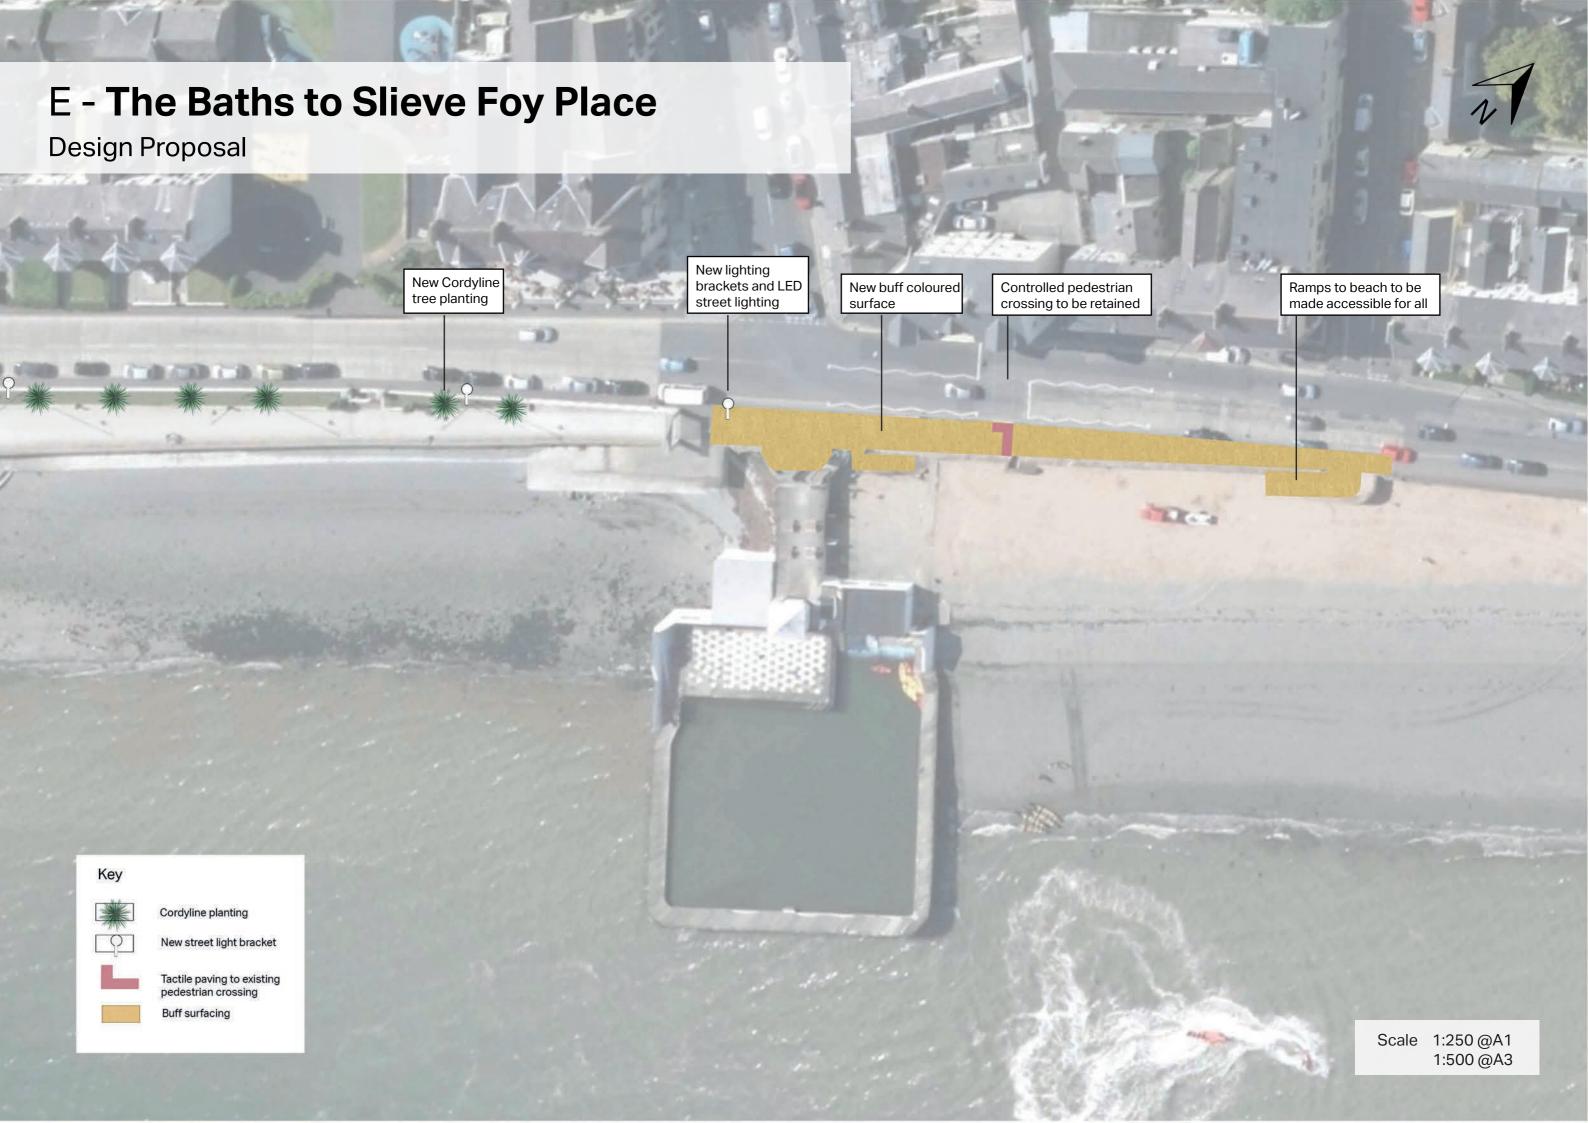

## **Car Park - Promenade**





**Existing Condition** 



Direction of visualisation

## **Car Park - Open Space**

#### Material Palette















Exposed Aggregate Surface

Furniture

Bins

Anticlimb railing

Lighting

Illuminated Water Feature













Grass Crete

Amenity Grass

Hedge Planting

Maritime Pine Trees

Wildflower Planting

Bulb Planting





#### **Breakwater to Seaview Promenade**





**Existing Condition** 



Direction of visualisation

#### **Breakwater to Seaview Promenade**

#### Material Palette



















Exposed Aggregate Surface

Replication of Existing Archway

New Lighting Brackets and Lanterns in White

Removable Bollards

Hedge Planting

Replication of Existing Railing





## **Seaview Promenade**









Direction of visualisation





## **Seaview Promenade**





**Existing Condition** 



Direction of visualisation