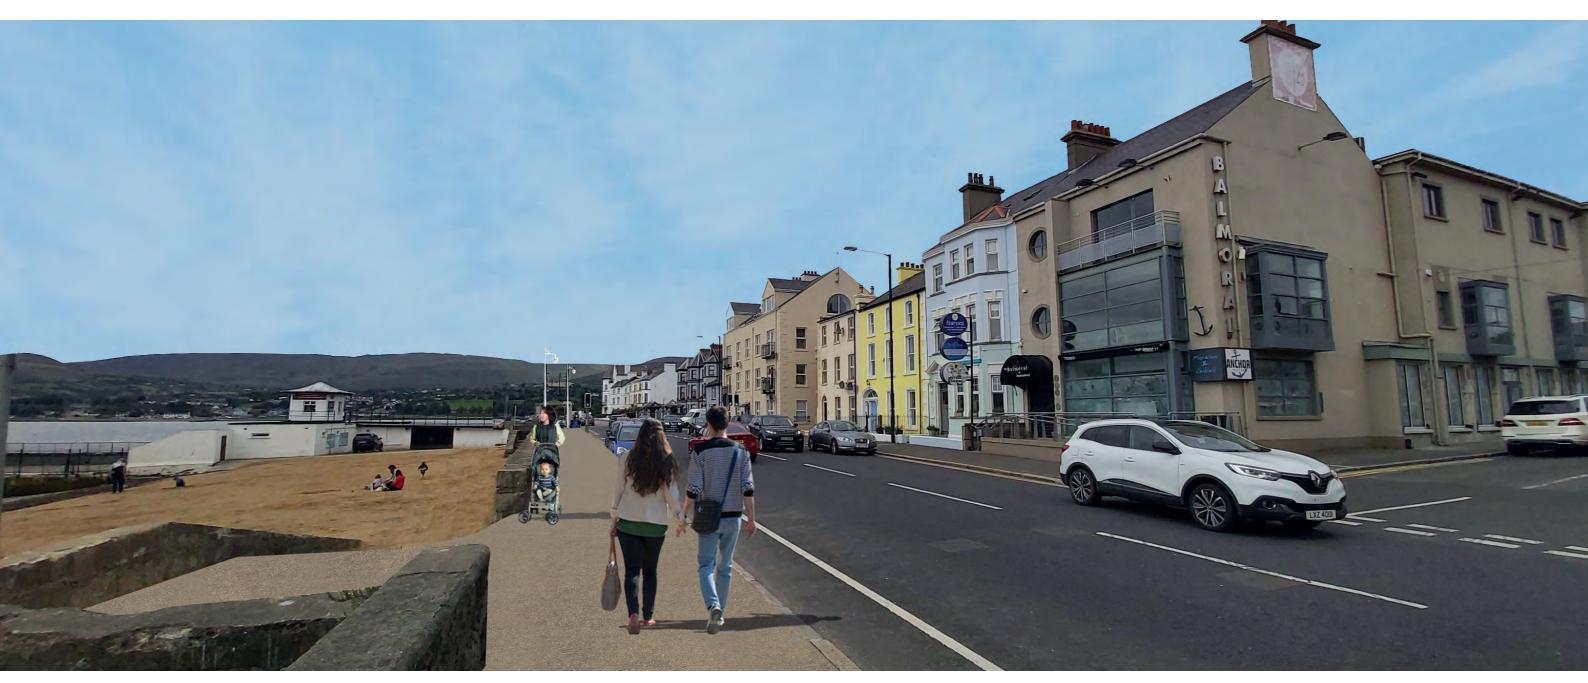

*





**Existing Condition** 



Direction of visualisation

## **Car Park - Open Space**

#### Material Palette















Exposed Aggregate Surface

Furniture

Bins

Anticlimb railing

Lighting

Illuminated Water Feature













Grass Crete

Amenity Grass

Hedge Planting

Maritime Pine Trees

Wildflower Planting

Bulb Planting





#### **Breakwater to Seaview Promenade**





**Existing Condition** 



Direction of visualisation

#### **Breakwater to Seaview Promenade**

#### Material Palette



















Exposed Aggregate Surface

Replication of Existing Archway

New Lighting Brackets and Lanterns in White

Removable Bollards

Hedge Planting

Replication of Existing Railing





## **Seaview Promenade**









Direction of visualisation





## **Seaview Promenade**





**Existing Condition** 



Direction of visualisation