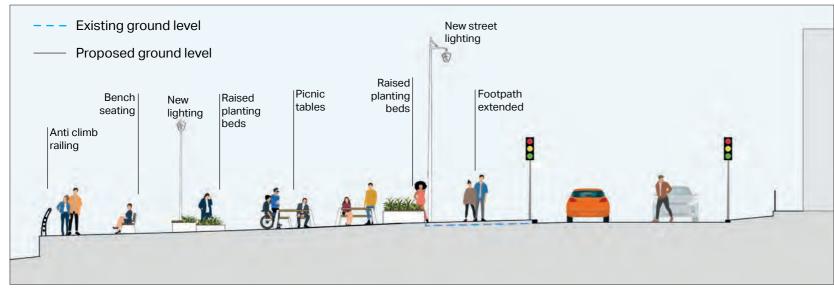

Newry, Mourne and Down **District Council** 

Commonities









# **Marine Parade**





**Existing Condition** 



Direction of visualisation

## **Marine Parade**

#### **Material Palette**







Picnic Benches

Benches

Anti climb Railing



Exposed Aggregate Surface Bins







Lighting



Section Location

#### Elevation





Section A1 Section A2



#### B - Car Park **Design Proposal** Existing archway New lighting to be removed and Replica of existing Vehicle height Vehicle raised New lighting columns New hedge New kerb and brackets and LED entrance widened archway and LED lights footpath surface restrictions retained pedestrian crossing planting street lighting Uncontrolled crossing under consideration 0 New street furniture Grasscrete surface for car Central islands New 5 bar anti Proposed parking spaces bulb planting removed to create climb railing Proposed water feature flexible event space Widening of Key promenade New street light bracket Amenity grass Proposed semi mature pine trees New light **Bulb planting** Existing pine trees retained Height restriction barrier retained Shrub Planting Boundary