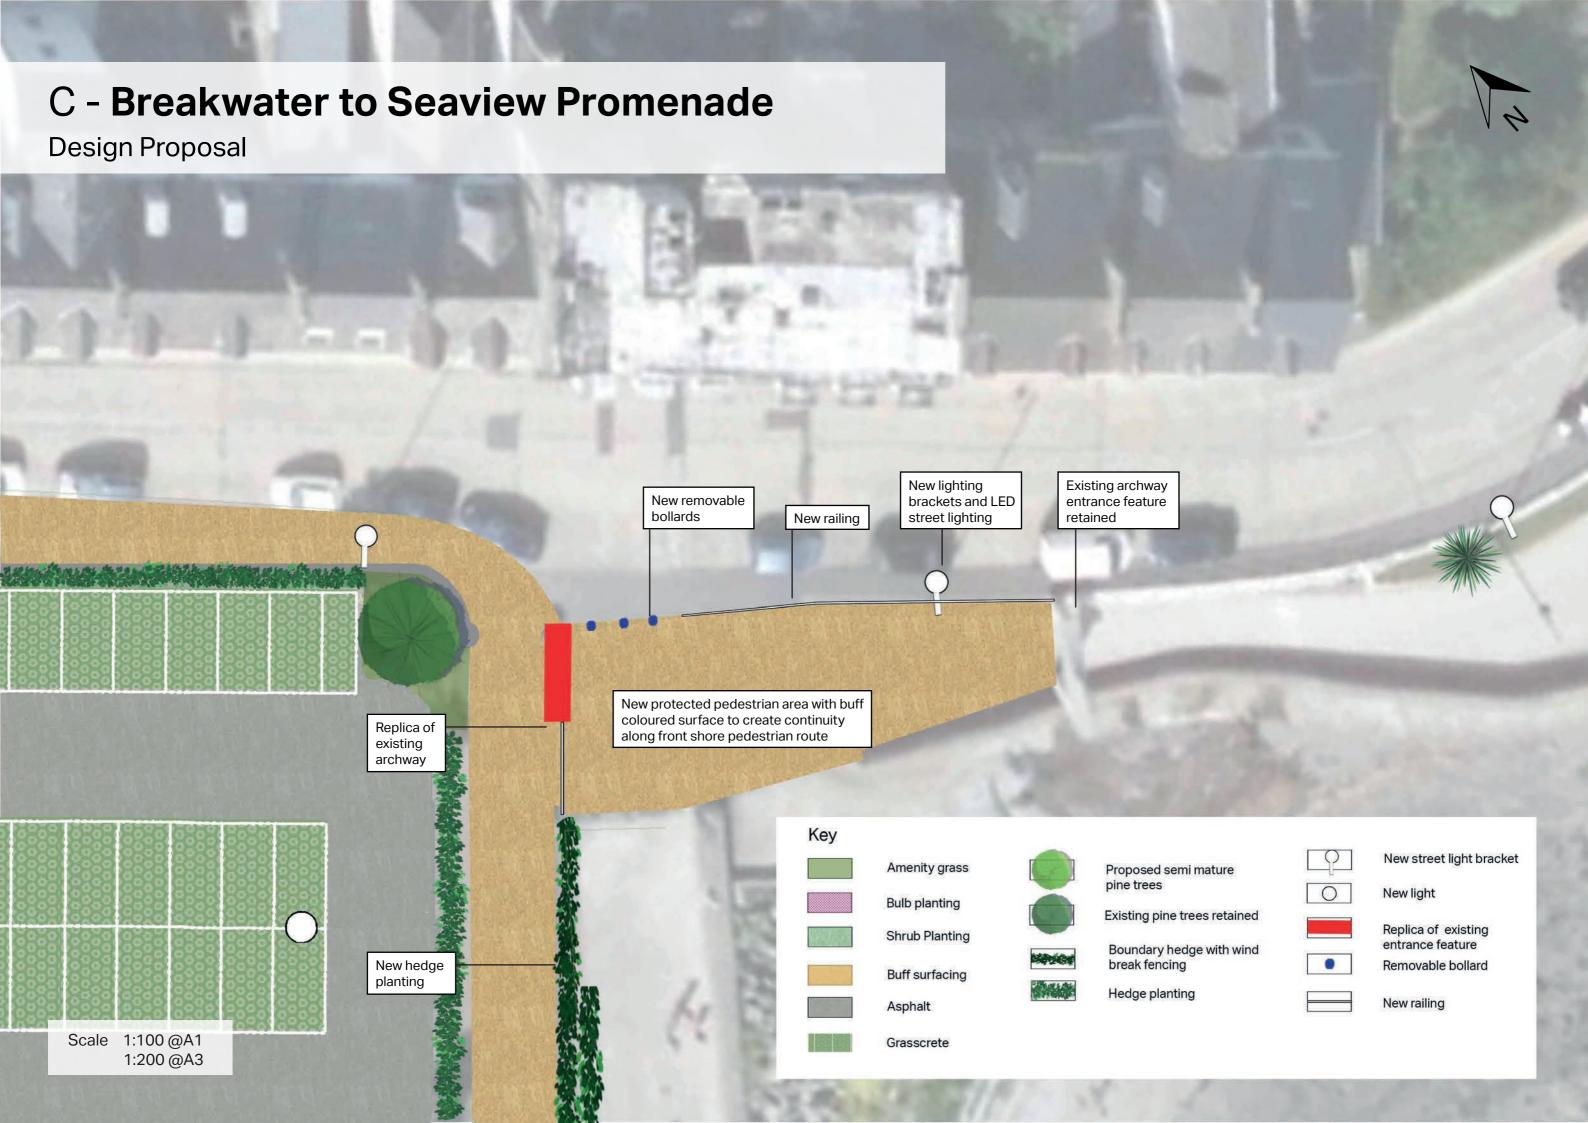

#### **Breakwater to Seaview Promenade**

#### Material Palette

Exposed Aggregate Surface

Replication of Existing Archway

New Lighting Brackets and Lanterns in White

Removable Bollards

Hedge Planting

Replication of Existing Railing