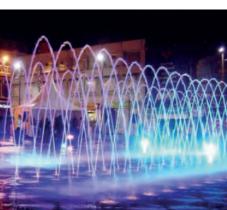

#### B - Car Park **Design Proposal** Existing archway New lighting to be removed and Replica of existing Vehicle height Vehicle raised New lighting columns New hedge New kerb and brackets and LED entrance widened archway and LED lights footpath surface restrictions retained pedestrian crossing planting street lighting Uncontrolled crossing under consideration 0 New street furniture Grasscrete surface for car Central islands New 5 bar anti Proposed parking spaces bulb planting removed to create climb railing Proposed water feature flexible event space Widening of Key promenade New street light bracket Amenity grass Proposed semi mature pine trees New light **Bulb planting** Existing pine trees retained Height restriction barrier retained Shrub Planting Boundary hedge with wind Replica of existing break fencing entrance feature Buff coloured surfacing Hedge planting Bins Asphalt Anti-climb railing painted white Scale 1:250 @A1 Benches Grasscrete 1:500 @A3 Position of potential 0 New railing painted white sculpture

#### Material Palette

Exposed Aggregate Surface

Furniture

Bins

Anticlimb railing

Lighting

Illuminated Water Feature

Grass Crete