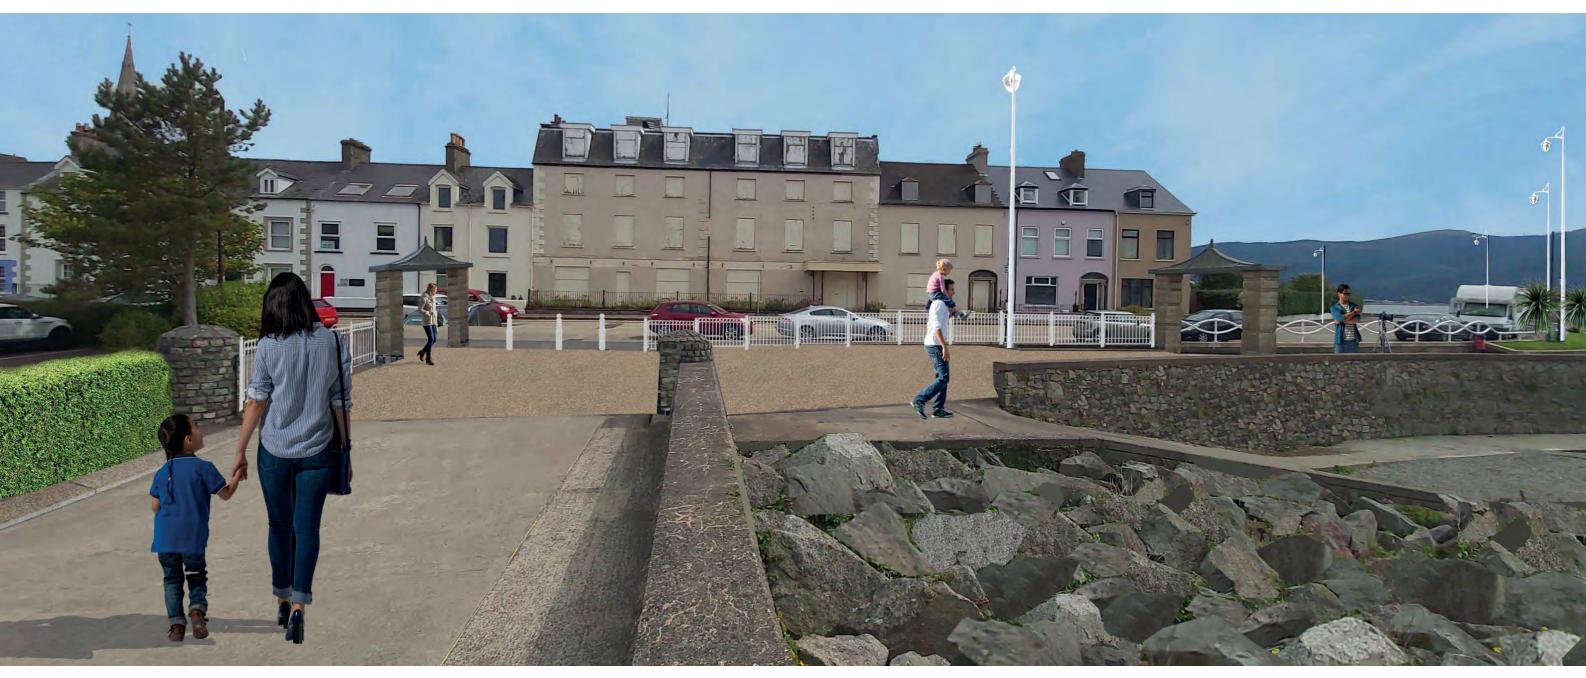

tained Height restriction barrier retained Shrub Planting Boundary hedge with wind Replica of existing break fencing entrance feature Buff coloured surfacing Hedge planting Bins Asphalt Anti-climb railing painted white Scale 1:250 @A1 Benches Grasscrete 1:500 @A3 Position of potential 0 New railing painted white sculpture

# Car Park - Open Space









Direction of visualisation

## **Car Park - Promenade**





**Existing Condition** 



Direction of visualisation

## **Car Park - Open Space**

#### Material Palette















Exposed Aggregate Surface

Furniture

Bins

Anticlimb railing

Lighting

Illuminated Water Feature













Grass Crete

Amenity Grass

Hedge Planting

Maritime Pine Trees

Wildflower Planting

Bulb Planting





#### **Breakwater to Seaview Promenade**





**Existing Condition** 



Direction of visualisation

#### **Breakwater to Seaview Promenade**

#### Material Palette



















Exposed Aggregate Surface

Replication of Existing Archway

New Lighting Brackets and Lanterns in White

Removable Bollards

Hedge Planting

Replication of Existing Railing





## **Seaview Promenade**









Direction of visualisation





## **Seaview Promenade**





**Existing Condition** 



Direction of visualisation