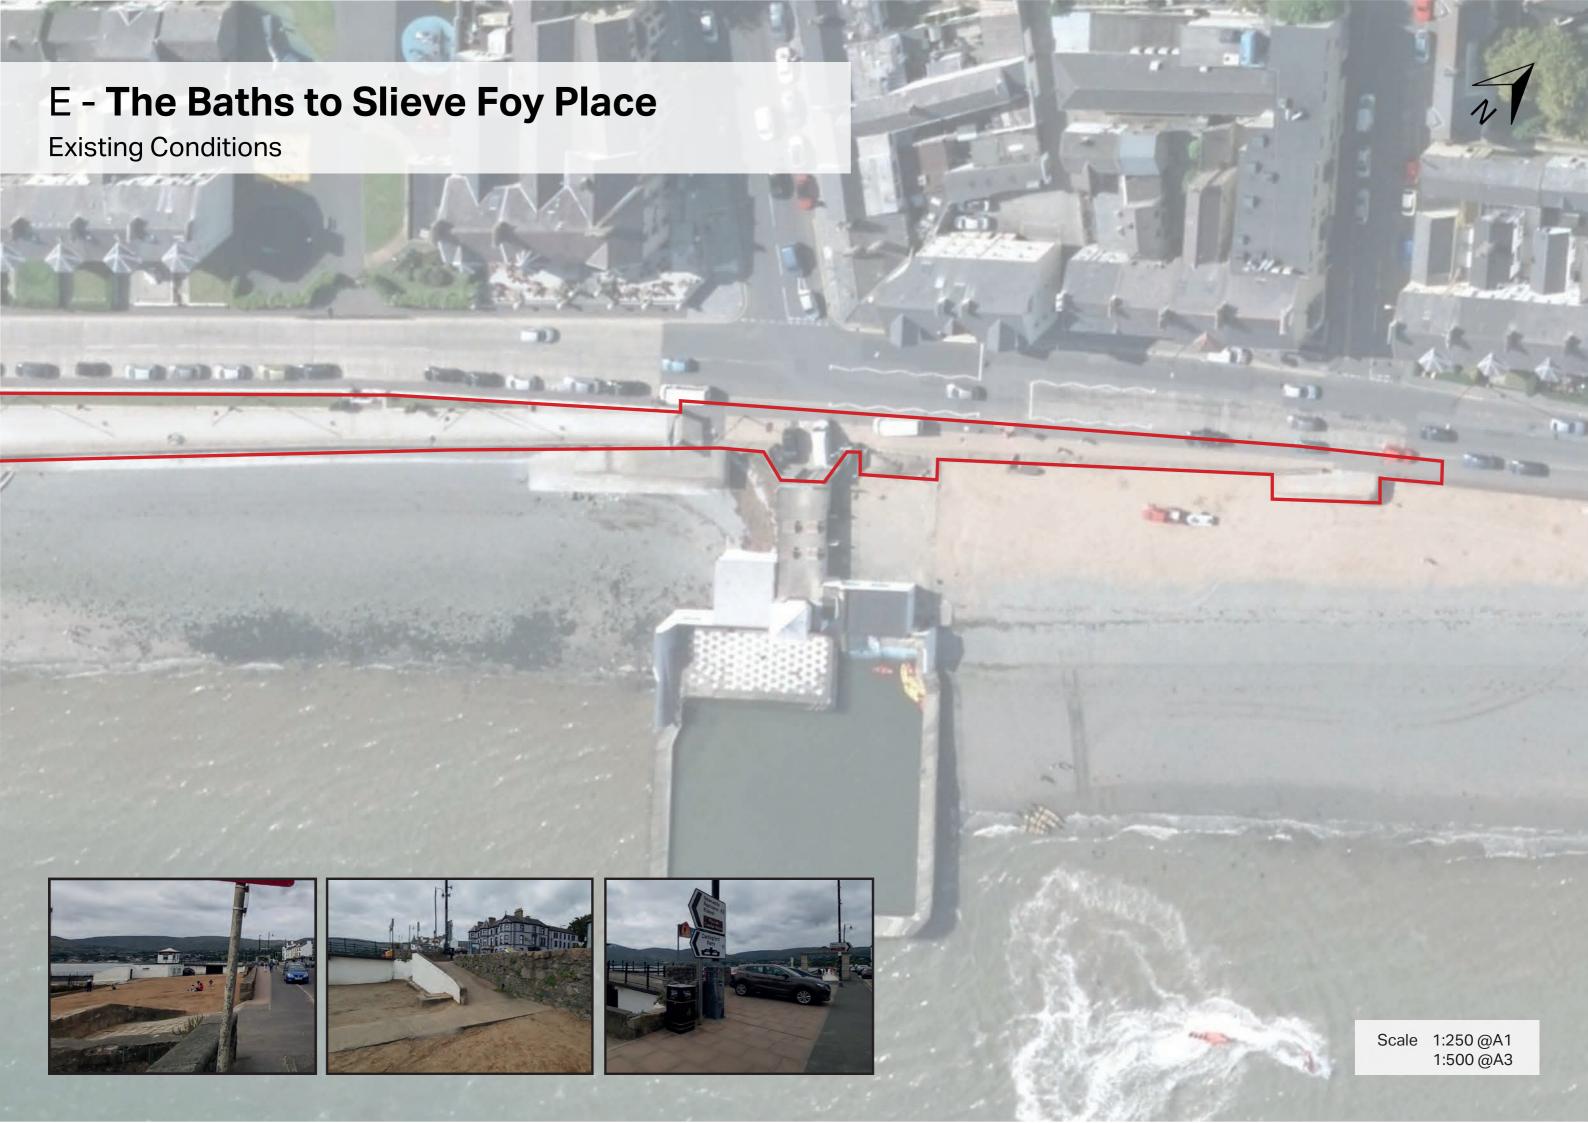

on

## **Car Park - Promenade**





**Existing Condition** 



Direction of visualisation

## **Car Park - Open Space**

#### Material Palette















Exposed Aggregate Surface

Furniture

Bins

Anticlimb railing

Lighting

Illuminated Water Feature













Grass Crete

Amenity Grass

Hedge Planting

Maritime Pine Trees

Wildflower Planting

Bulb Planting





#### **Breakwater to Seaview Promenade**





**Existing Condition** 



Direction of visualisation

#### **Breakwater to Seaview Promenade**

#### Material Palette



















Exposed Aggregate Surface

Replication of Existing Archway

New Lighting Brackets and Lanterns in White

Removable Bollards

Hedge Planting

Replication of Existing Railing





## **Seaview Promenade**









Direction of visualisation





## **Seaview Promenade**





**Existing Condition** 



Direction of visualisation