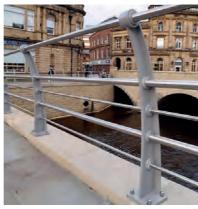

#### Material Palette

Exposed Aggregate Surface

Replication of Existing Archway

New Lighting Brackets and Lanterns in White

Removable Bollards

Hedge Planting

Replication of Existing Railing