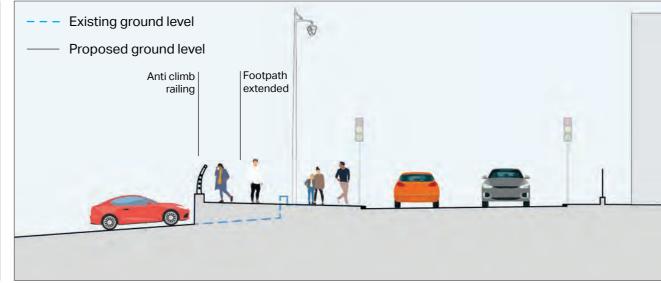

# **Marine Parade**

**Existing Condition** 

Direction of visualisation

## **Marine Parade**