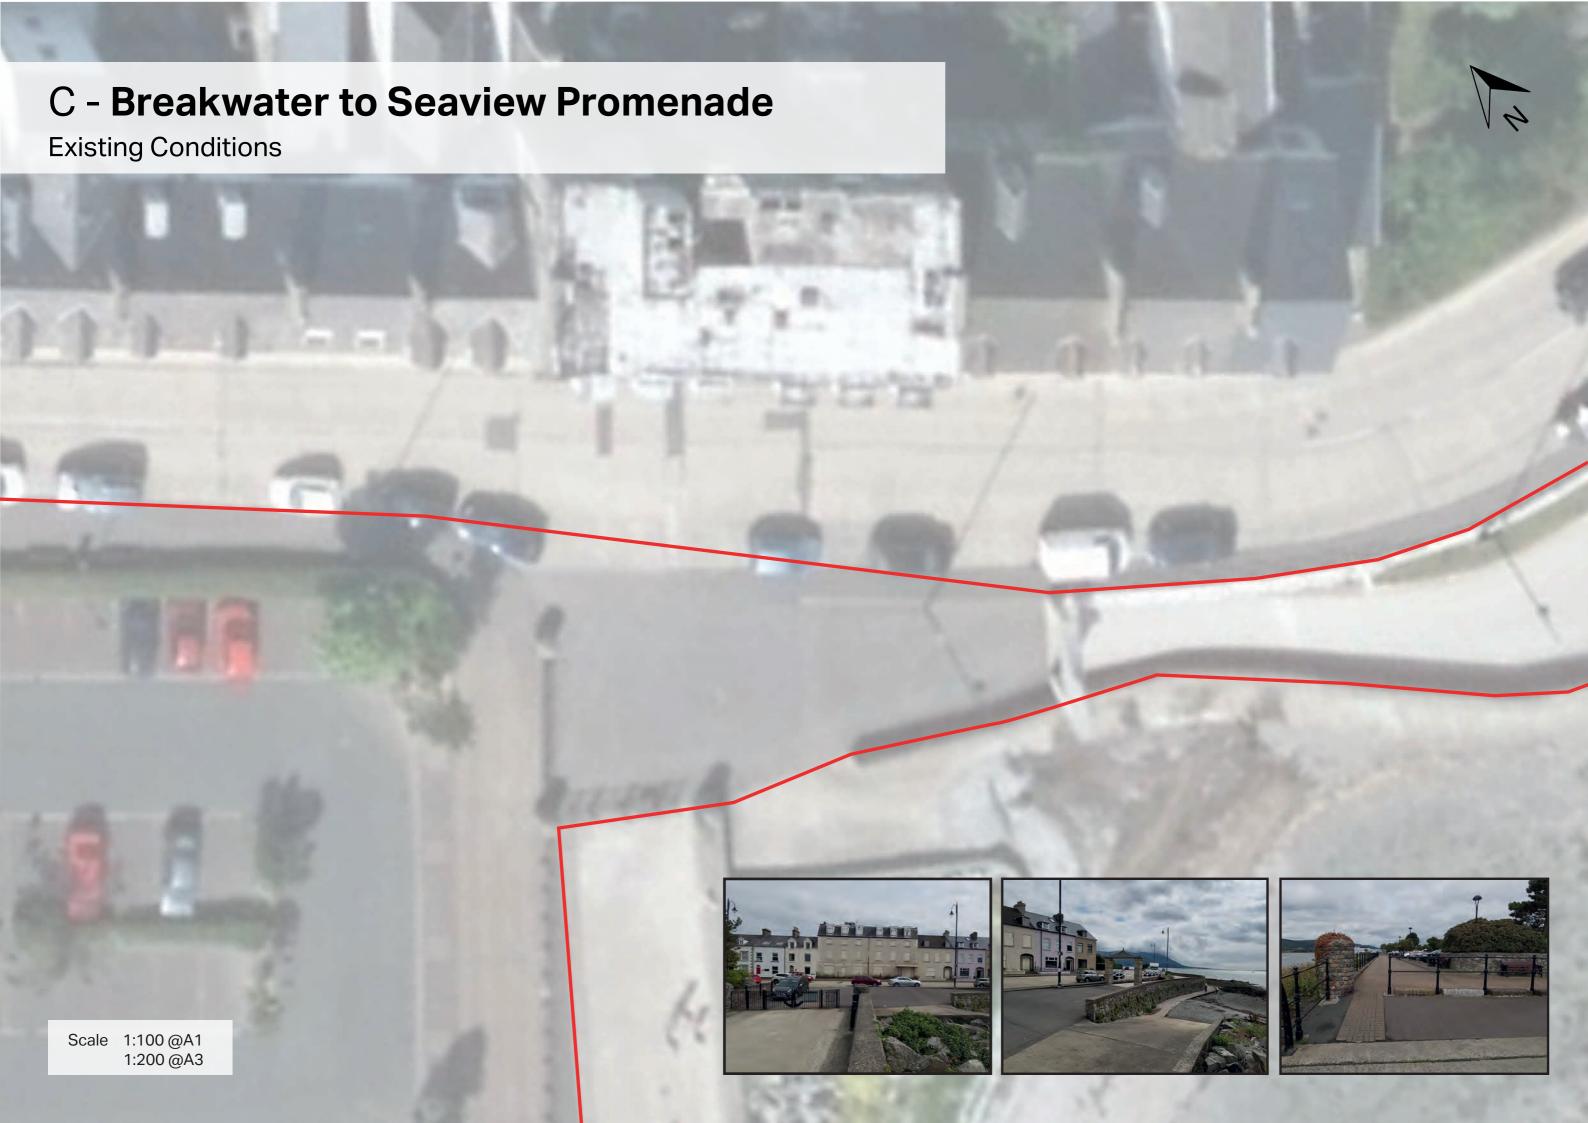

#### **Breakwater to Seaview Promenade**

**Existing Condition** 

Direction of visualisation