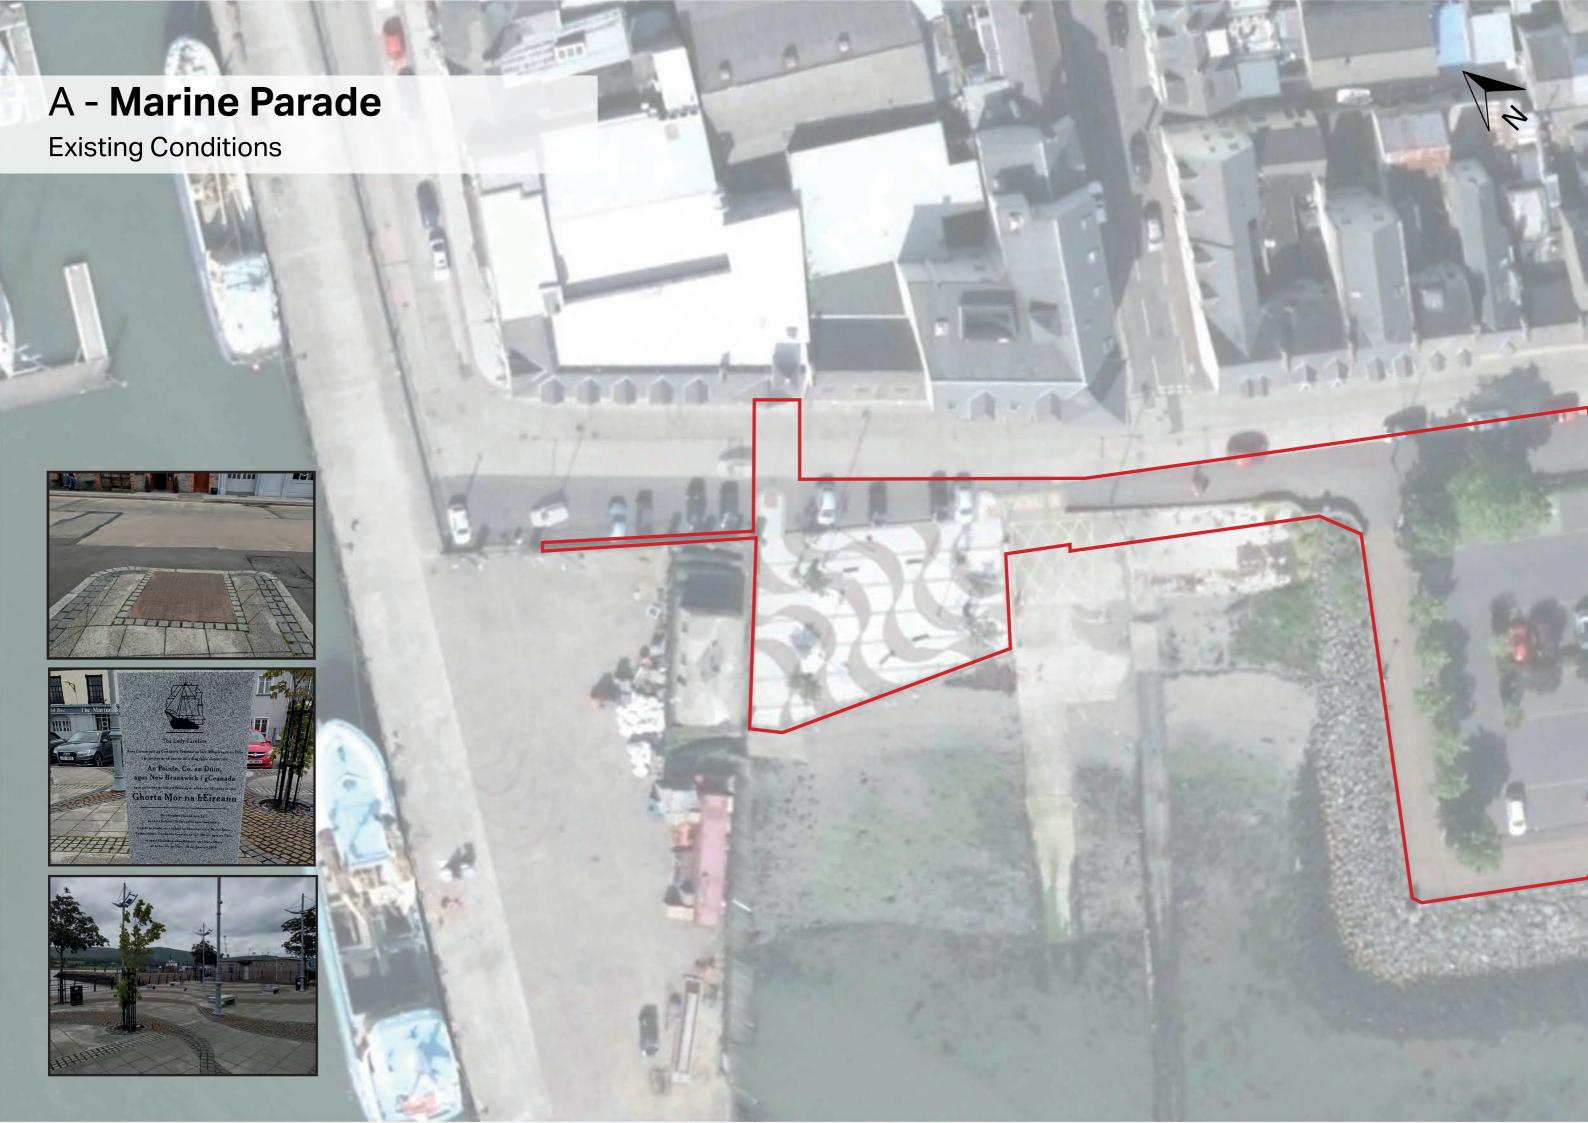

Newry, Mourne and Down **District Council** 

Commonities









# **Marine Parade**





**Existing Condition** 



Direction of visualisation

## **Marine Parade**

#### **Material Palette**







Picnic Benches

Benches

Anti climb Railing



Exposed Aggregate Surface Bins







Lighting



Section Location

#### Elevation





Section A1 Section A2



#### B - Car Park **Design Proposal** Existing archway New lighting to be removed and Replica of existing Vehicle height Vehicle raised New lighting columns New hedge New kerb and brackets and LED entrance widened archway and LED lights footpath surface restrictions retained pedestrian crossing planting street lighting Uncontrolled crossing under consideration 0 New street furniture Grasscrete surface for car Central islands New 5 bar anti Proposed parking spaces bulb planting removed to create c