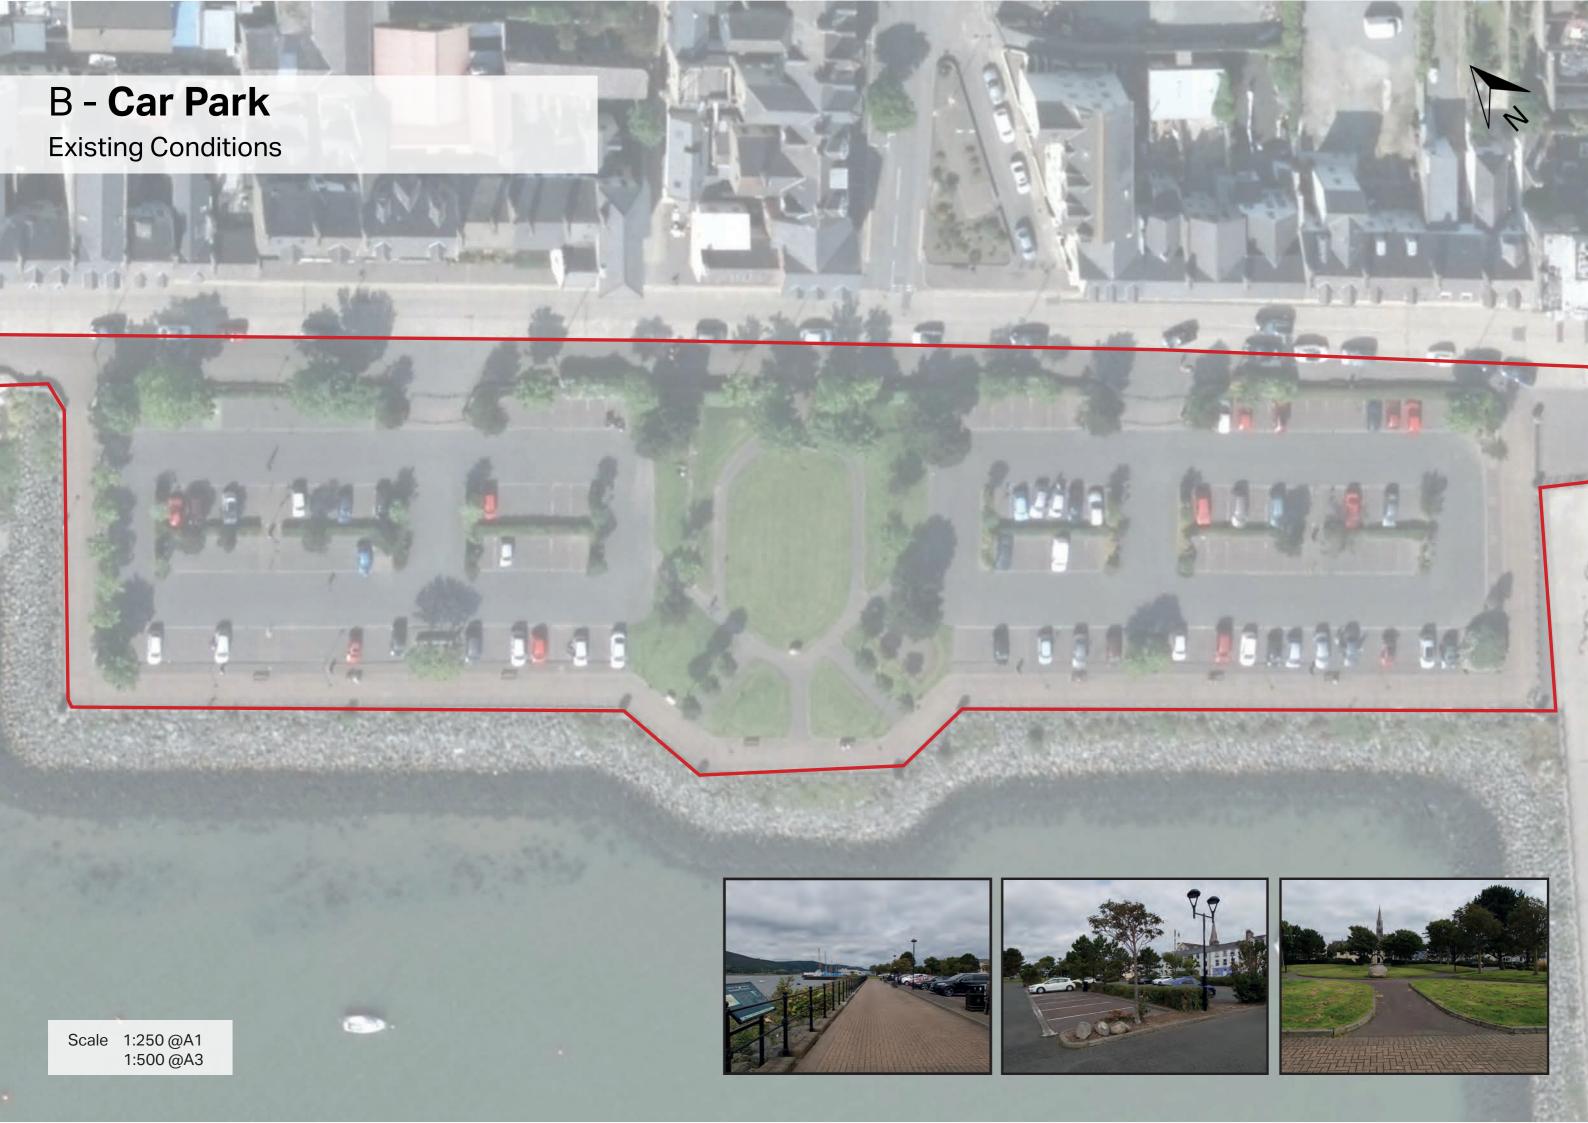

#### B - Car Park **Design Proposal** Existing archway New lighting to be removed and Replica of existing Vehicle height Vehicle raised New lighting columns New hedge New kerb and brackets and LED entrance widened archway and LED lights footpath surface restrictions retained pedestrian crossing planting street lighting Uncontrolled crossing under consideration 0 New street furniture Grasscrete surface for car Central islands New 5 bar anti Proposed parking spaces bulb planting removed to create climb railing Proposed water feature flexible event space Widening of Key promenade New street light bracket Amenity grass Proposed semi mature pine trees New light **Bulb planting** Existing pine trees retained Height restriction barrier retained Shrub Planting Boundary hedge with wind Replica of existing break fencing entrance feature Buff coloured surfacing Hedge planting Bins Asphalt Anti-climb railing painted white Scale 1:250 @A1 Benches Grasscrete 1:500 @A3 Position of potential 0 New railing painted white sculpture