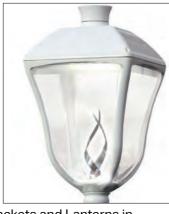

#### Material Palette

Exposed Aggregate Surface

Replication of Existing Archway

New Lighting Brackets and Lanterns in White

Removable Bollards

Hedge Planting

Replication of Existing Railing