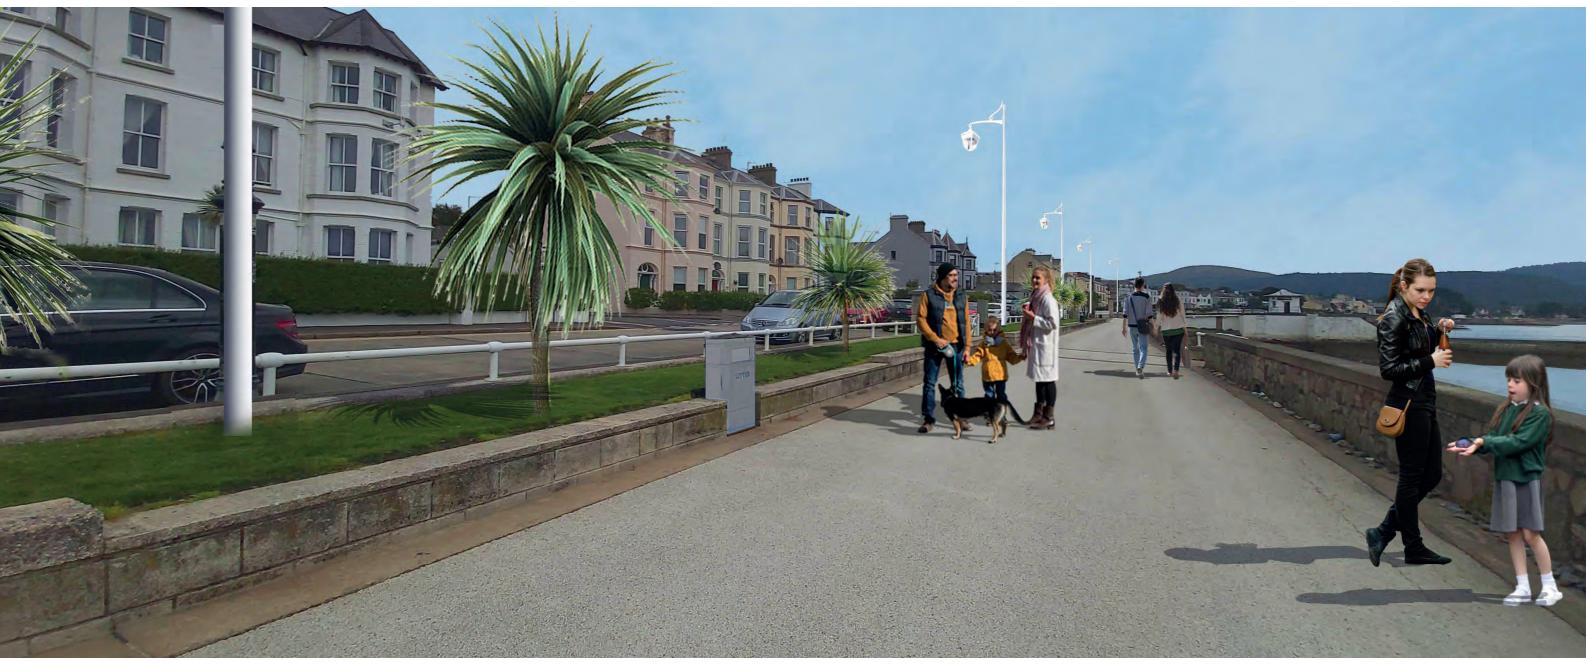

ce









Direction of visualisation

## **Car Park - Promenade**





**Existing Condition** 



Direction of visualisation

## **Car Park - Open Space**

#### Material Palette















Exposed Aggregate Surface

Furniture

Bins

Anticlimb railing

Lighting

Illuminated Water Feature













Grass Crete

Amenity Grass

Hedge Planting

Maritime Pine Trees

Wildflower Planting

Bulb Planting





#### **Breakwater to Seaview Promenade**





**Existing Condition** 



Direction of visualisation

#### **Breakwater to Seaview Promenade**

#### Material Palette



















Exposed Aggregate Surface

Replication of Existing Archway

New Lighting Brackets and Lanterns in White

Removable Bollards

Hedge Planting

Replication of Existing Railing





## **Seaview Promenade**









Direction of visualisation





## **Seaview Promenade**





**Existing Condition** 



Direction of visualisation