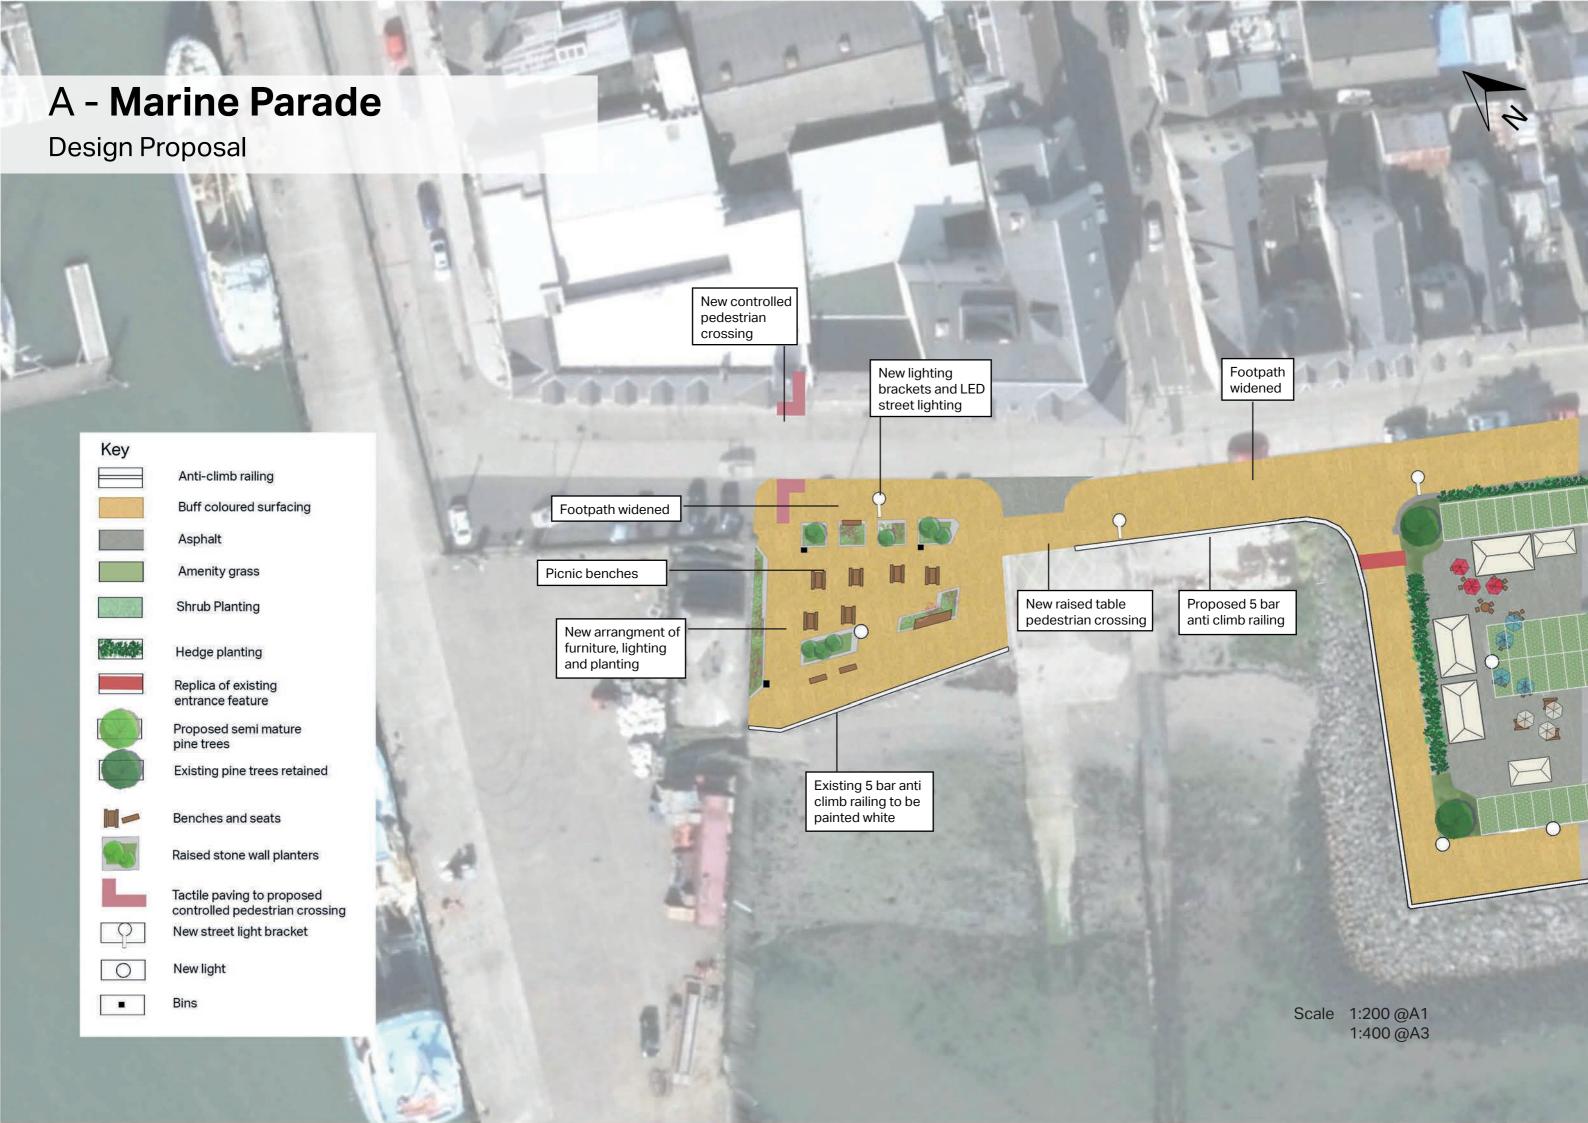

Newry, Mourne and Down **District Council** 

Commonities









# **Marine Parade**





**Existing Condition** 



Direction of visualisation

## **Marine Parade**

#### **Material Palette**







Picnic Benches

Benches

Anti climb Railing



Exposed Aggregate Surface Bins







Lighting



Section Location

#### Elevation





Section A1 Section A2



#### B - Car Park **Design Proposal** Existing archway New lighting to be removed and Replica of existing Vehicle height Vehicle raised New lighting columns New hedge New kerb and brackets and LED entrance widened archway and LED lights footpath surface restrictions retained pedestrian crossing planting street lighting Uncontrolled crossing under consideration 0 New street furniture Grasscrete surface for car Central islands New 5 bar anti Proposed parking spaces bulb planting removed to create cli