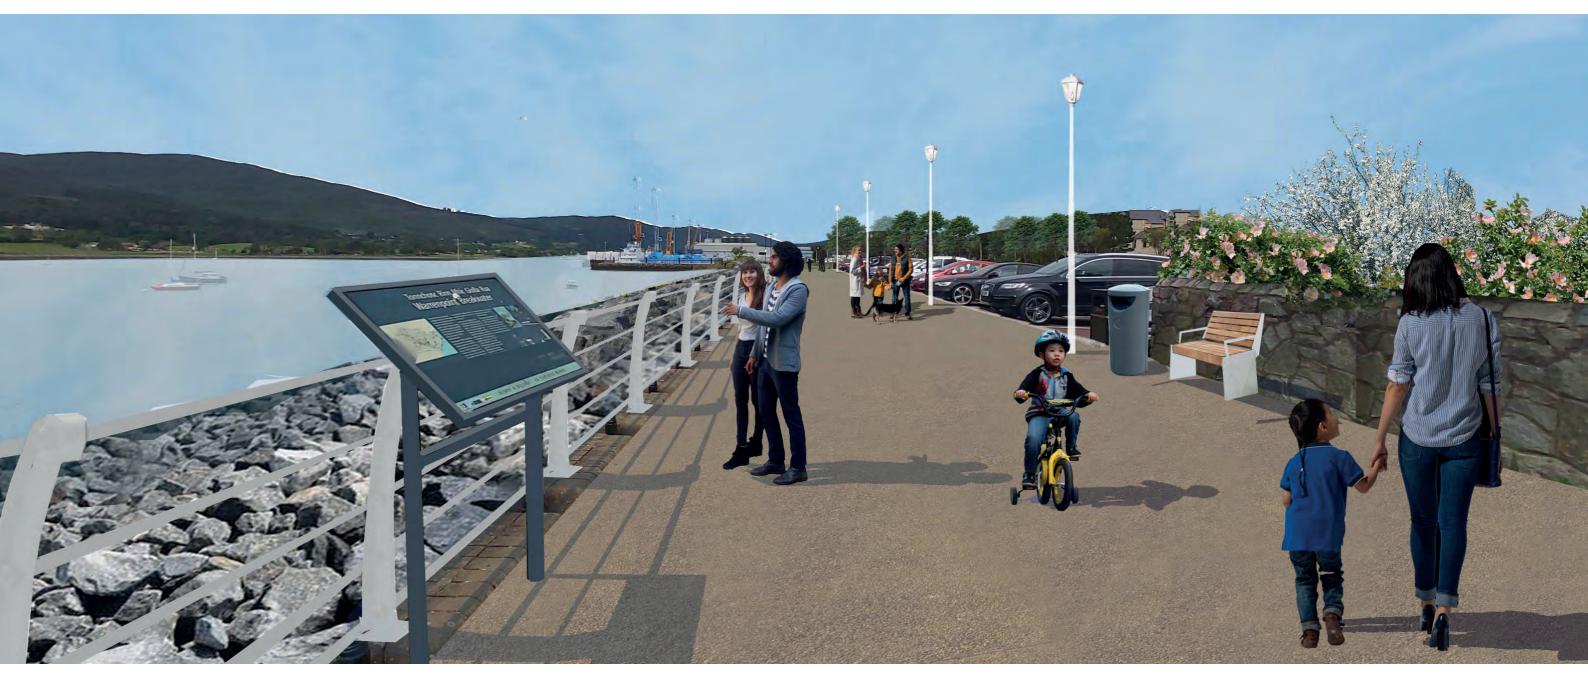

Uncontrolled crossing under consideration 0 New street furniture Grasscrete surface for car Central islands New 5 bar anti Proposed parking spaces bulb planting removed to create climb railing Proposed water feature flexible event space Widening of Key promenade New street light bracket Amenity grass Proposed semi mature pine trees New light **Bulb planting** Existing pine trees retained Height restriction barrier retained Shrub Planting Boundary hedge with wind Replica of existing break fencing entrance feature Buff coloured surfacing Hedge planting Bins Asphalt Anti-climb railing painted white Scale 1:250 @A1 Benches Grasscrete 1:500 @A3 Position of potential 0 New railing painted white sculpture

# Car Park - Open Space









Direction of visualisation

## **Car Park - Promenade**





**Existing Condition** 



Direction of visualisation

## **Car Park - Open Space**

#### Material Palette















Exposed Aggregate Surface

Furniture

Bins

Anticlimb railing

Lighting

Illuminated Water Feature













Grass Crete

Amenity Grass

Hedge Planting

Maritime Pine Trees

Wildflower Planting

Bulb Planting





#### **Breakwater to Seaview Promenade**





**Existing Condition** 



Direction of visualisation

#### **Breakwater to Seaview Promenade**

#### Material Palette



















Exposed Aggregate Surface

Replication of Existing Archway

New Lighting Brackets and Lanterns in White

Removable Bollards

Hedge Planting

Replication of Existing Railing





## **Seaview Promenade**









Direction of visualisation





## **Seaview Promenade**