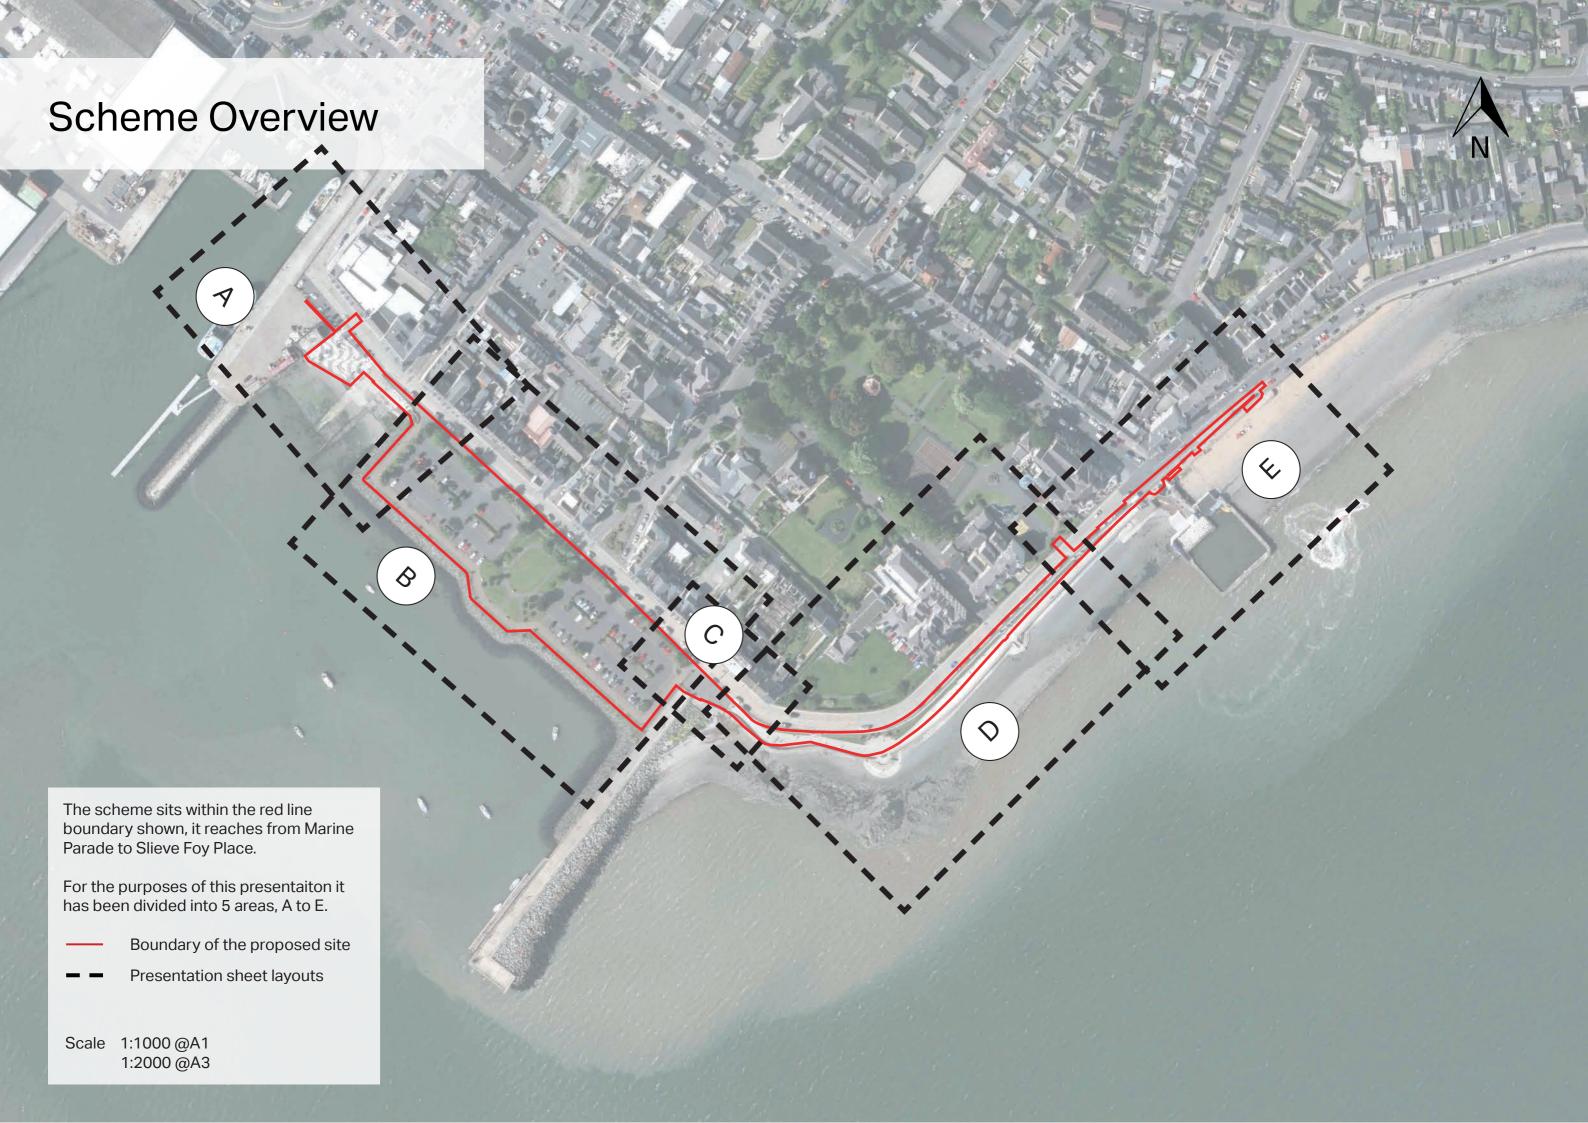

Newry, Mourne and Down **District Council** 

Commonities









# **Marine Parade**





**Existing Condition** 



Direction of visualisation

## **Marine Parade**

#### **Material Palette**







Picnic Benches

Benches

Anti climb Railing



Exposed Aggregate Surface Bins







Lighting



Section Location

#### Elevation





Section A1 Section A2



#### B - Car Park **Design Proposal** Existing archway New lighting to be removed and Replica of existing Vehicle height Vehicle raised New lighting columns New hedge New kerb and brackets and LED entrance widened archway and LED lights footpath surface restrictions retained pedestrian crossing planting street lighting Uncontrolled crossing under consideration 0 New street furniture Grasscrete surface for car Central islands New 5 bar anti Proposed parking spaces bulb planting removed to create