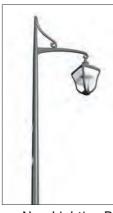

#### Material Palette

Exposed Aggregate Surface

Replication of Existing Archway

New Lighting Brackets and Lanterns in White

Removable Bollards

Hedge Planting

Replication of Existing Railing