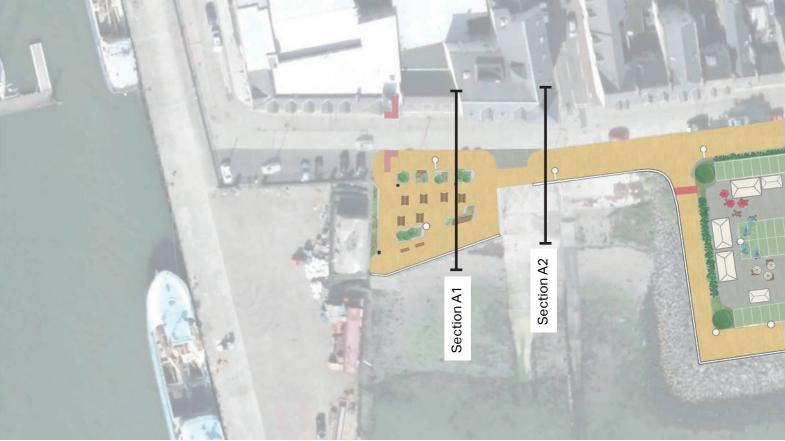

Newry, Mourne and Down **District Council** 

Commonities









# **Marine Parade**





**Existing Condition** 



Direction of visualisation

## **Marine Parade**

#### **Material Palette**







Picnic Benches

Benches

Anti climb Railing



Exposed Aggregate Surface Bins







Lighting



Section Location

#### Elevation





Section A1 Section A2



#### B - Car Park **Design Proposal** Existing archway New lighting to be removed and Replica of existing Vehicle height Vehicle raised New lighting columns New hedge New kerb and brackets and LED entrance widened archway and LED lights footpath surface restrictions retained pedestrian crossing planting street lighting Uncontrolled crossing under consideration 0 New street furniture Grasscrete surface for car Central islands New 5 bar anti Proposed parking spaces bulb planting removed to create climb railing Proposed water feature flexible event space Widening of Key promenade New street light bracket Amenity grass Proposed semi mature pine trees New light **Bulb planting** Existing pine trees retained Height restriction barr