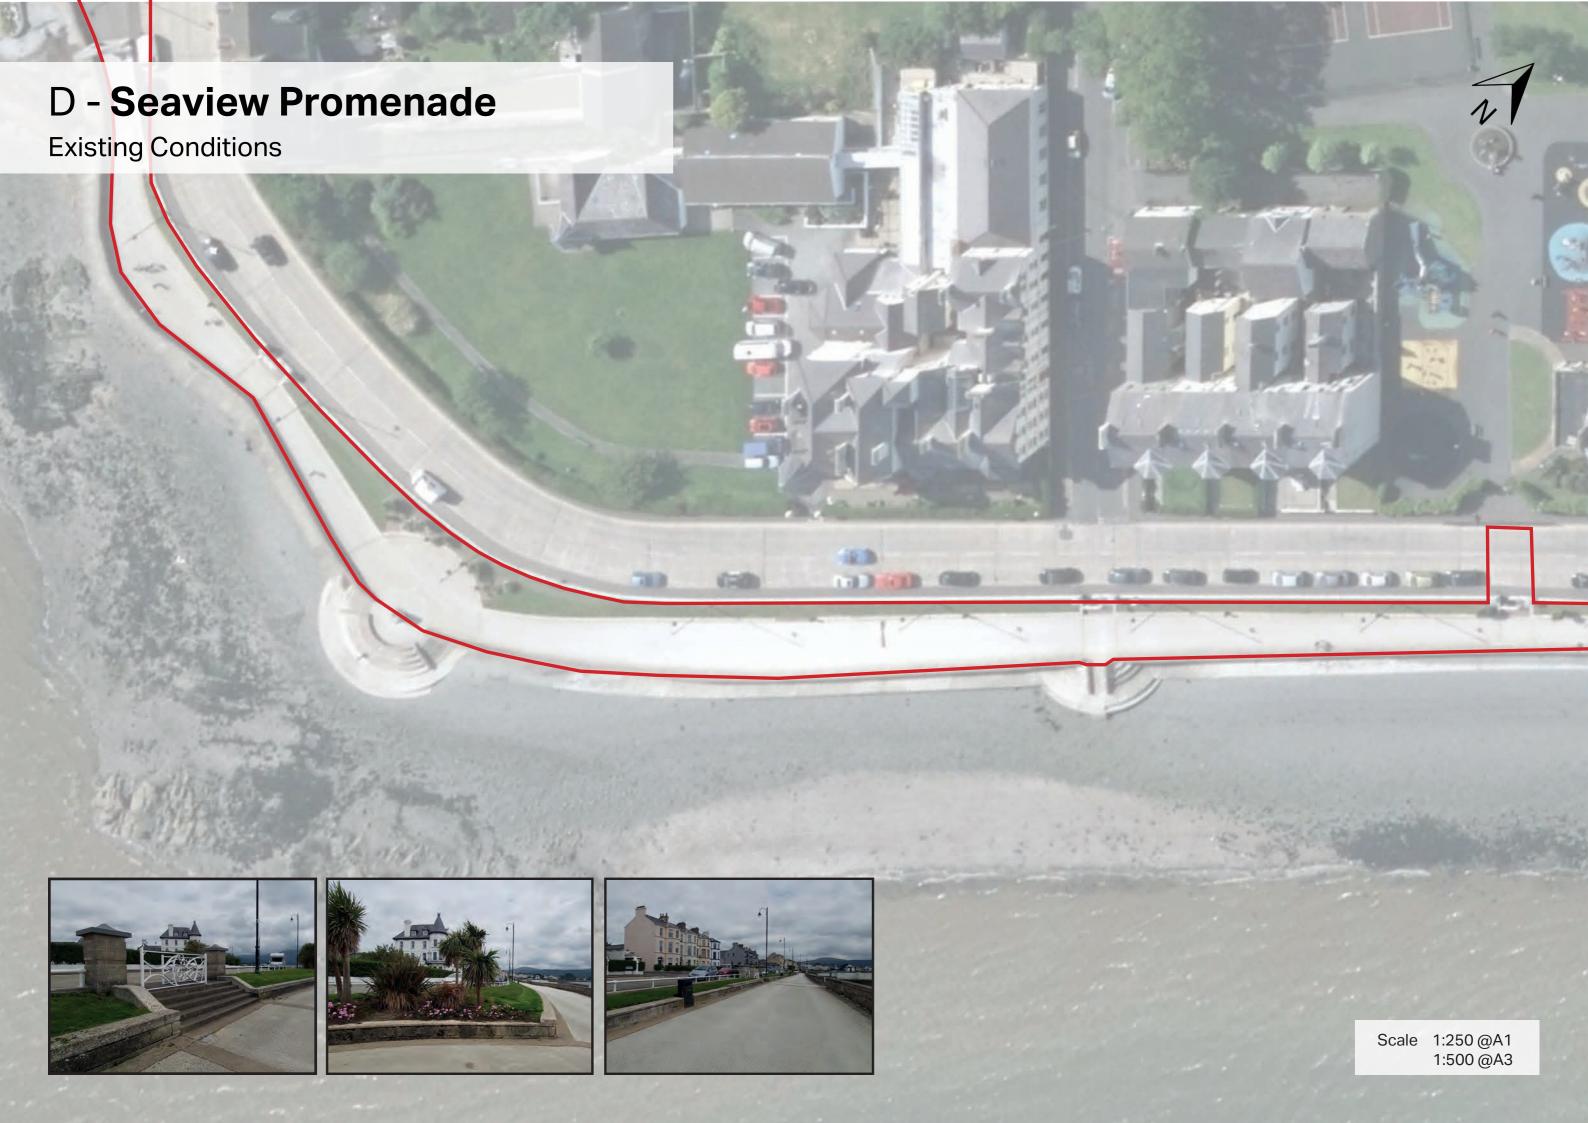

## **Seaview Promenade**

Direction of visualisation

## **Seaview Promenade**

**Existing Condition** 

Direction of visualisation