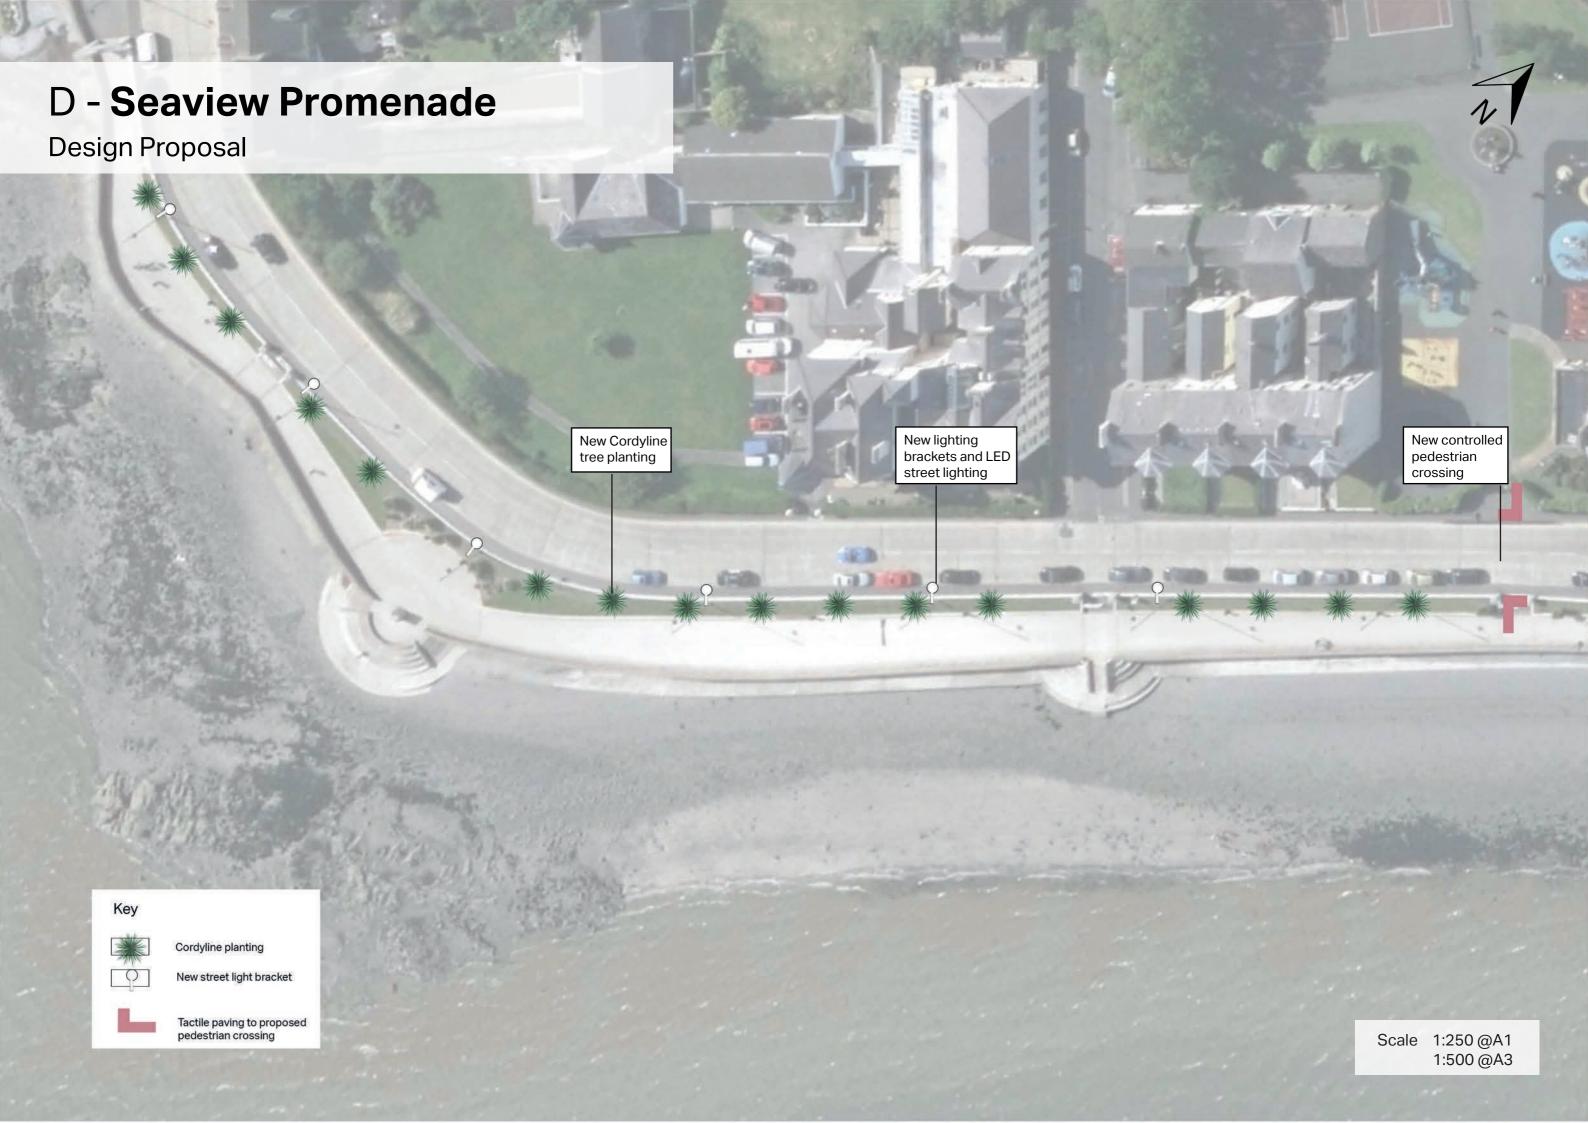

pture

# Car Park - Open Space









Direction of visualisation

## **Car Park - Promenade**





**Existing Condition** 



Direction of visualisation

## **Car Park - Open Space**

#### Material Palette















Exposed Aggregate Surface

Furniture

Bins

Anticlimb railing

Lighting

Illuminated Water Feature













Grass Crete

Amenity Grass

Hedge Planting

Maritime Pine Trees

Wildflower Planting

Bulb Planting





#### **Breakwater to Seaview Promenade**





**Existing Condition** 



Direction of visualisation

#### **Breakwater to Seaview Promenade**

#### Material Palette



















Exposed Aggregate Surface

Replication of Existing Archway

New Lighting Brackets and Lanterns in White

Removable Bollards

Hedge Planting

Replication of Existing Railing





## **Seaview Promenade**









Direction of visualisation





## **Seaview Promenade**





**Existing Condition** 



Direction of visualisation