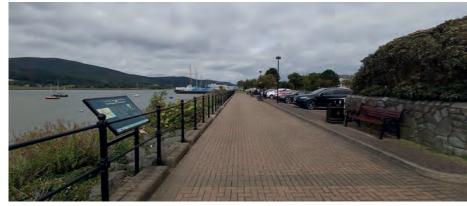

ncontrolled crossing under consideration 0 New street furniture Grasscrete surface for car Central islands New 5 bar anti Proposed parking spaces bulb planting removed to create climb railing Proposed water feature flexible event space Widening of Key promenade New street light bracket Amenity grass Proposed semi mature pine trees New light **Bulb planting** Existing pine trees retained Height restriction barrier retained Shrub Planting Boundary hedge with wind Replica of existing break fencing entrance feature Buff coloured surfacing Hedge planting Bins Asphalt Anti-climb railing painted white Scale 1:250 @A1 Benches Grasscrete 1:500 @A3 Position of potential 0 New railing painted white sculpture

# Car Park - Open Space









Direction of visualisation

## **Car Park - Promenade**





**Existing Condition** 



Direction of visualisation

## **Car Park - Open Space**

#### Material Palette















Exposed Aggregate Surface

Furniture

Bins

Anticlimb railing

Lighting

Illuminated Water Feature













Grass Crete

Amenity Grass

Hedge Planting

Maritime Pine Trees

Wildflower Planting

Bulb Planting





#### **Breakwater to Seaview Promenade**





**Existing Condition** 



Direction of visualisation

#### **Breakwater to Seaview Promenade**

#### Material Palette



















Exposed Aggregate Surface

Replication of Existing Archway

New Lighting Brackets and Lanterns in White

Removable Bollards

Hedge Planting

Replication of Existing Railing





## **Seaview Promenade**









Direction of visualisation





## **Seaview Promenade**





*