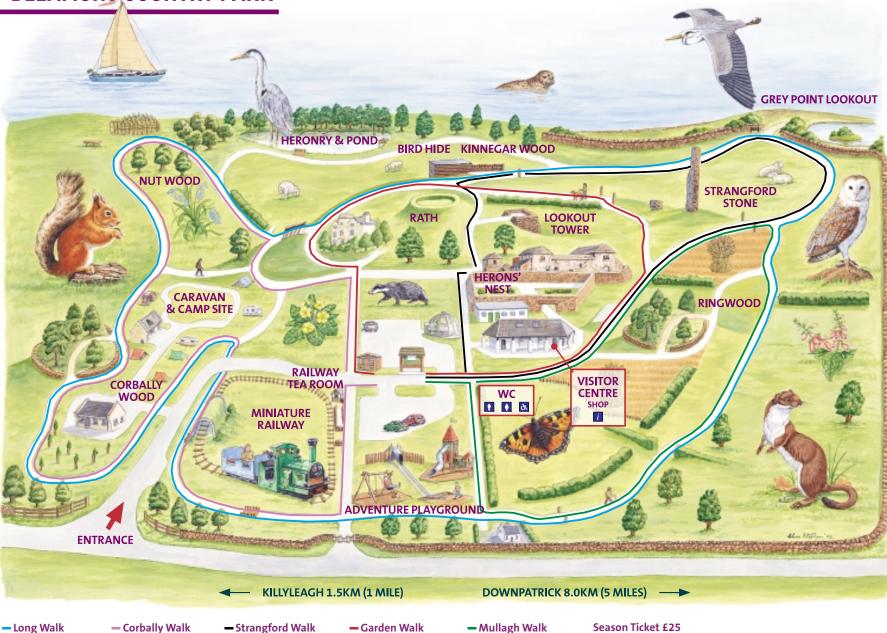

# **DELAMONT COUNTRY PARK**

Distance 7km

Discover peace

and tranquillity.

Distance 4km

open pasture.

Woodlands and

Distance 2km

Views across

Strangford Lough.

Distance 1km

Down's rolling

drumlin countryside

Distance 1.2km

peaceful serenity

An air of

Valid April–March, available from:

Downpatrick Visitor Information Centre
Newcastle Visitor Information Centre

• Online at newrymournedown.org/delamont-season-ticket

• Delamont Country Park

DELAMONT COUNTRY PARK

# Wellbeing Walks

Take a stress free stroll through our range of wooded and lough shore walks. Distances range from 1km to 7km and for those wishing to increase their fitness you will find a range of outdoor gym equipment for all ages along the way.