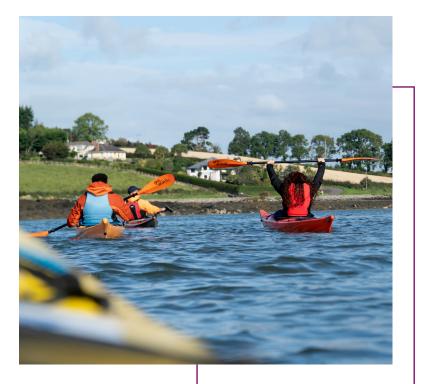

#### **Canoe Trail**

Year-round access to Strangford Lough's canoe trail and its renowned biodiversity.

# **Boat Trips**

Experience the lough in comfort. Seasonal boat trips are available which last approximately two hours duration. Booking is essential.