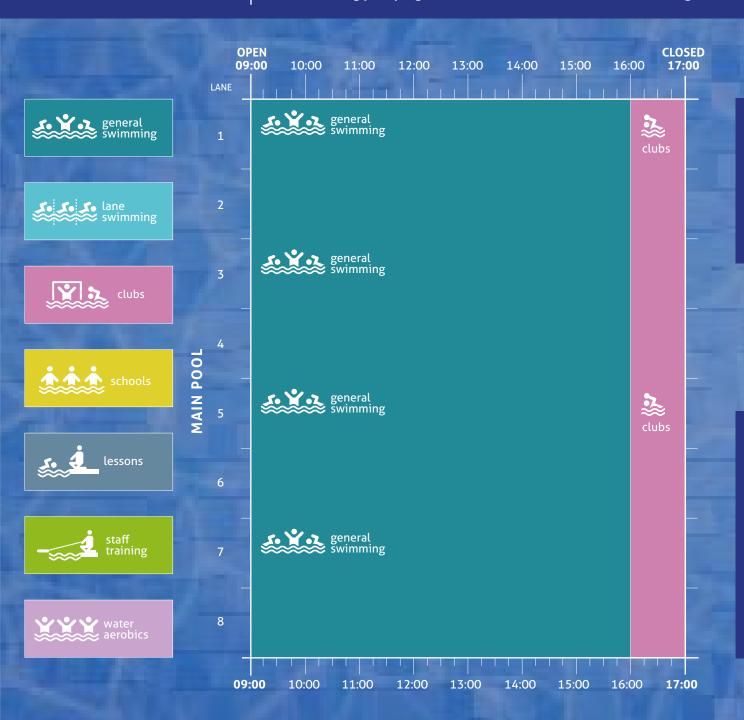

No online booking is available. Pay on arrival.

Members and non members can book and pay for health suite access at Reception.

Maximum limits may apply.

Swim sessions are strictly 60 minutes. Swim sessions will start at 9.00am and will run every 15 minutes with the last swim session being 3.00pm.