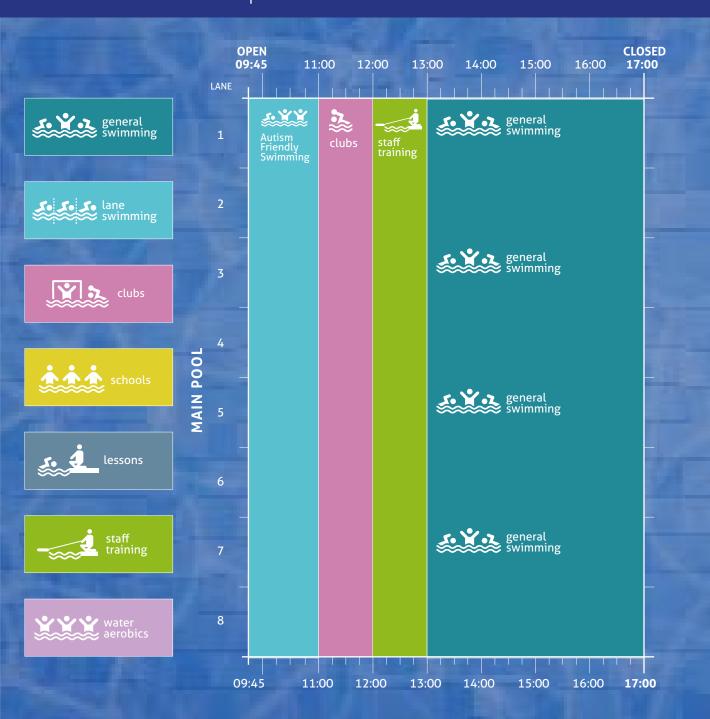

## **SUNDAY**

No online booking is available. Pay on arrival.

Members and non members can book and pay for health suite access at Reception.

Maximum limits may apply.

Swim sessions are strictly 60 minutes.
Swim sessions will start at 9.00am and will run every 15 minutes with the last swim session being 3.00pm.