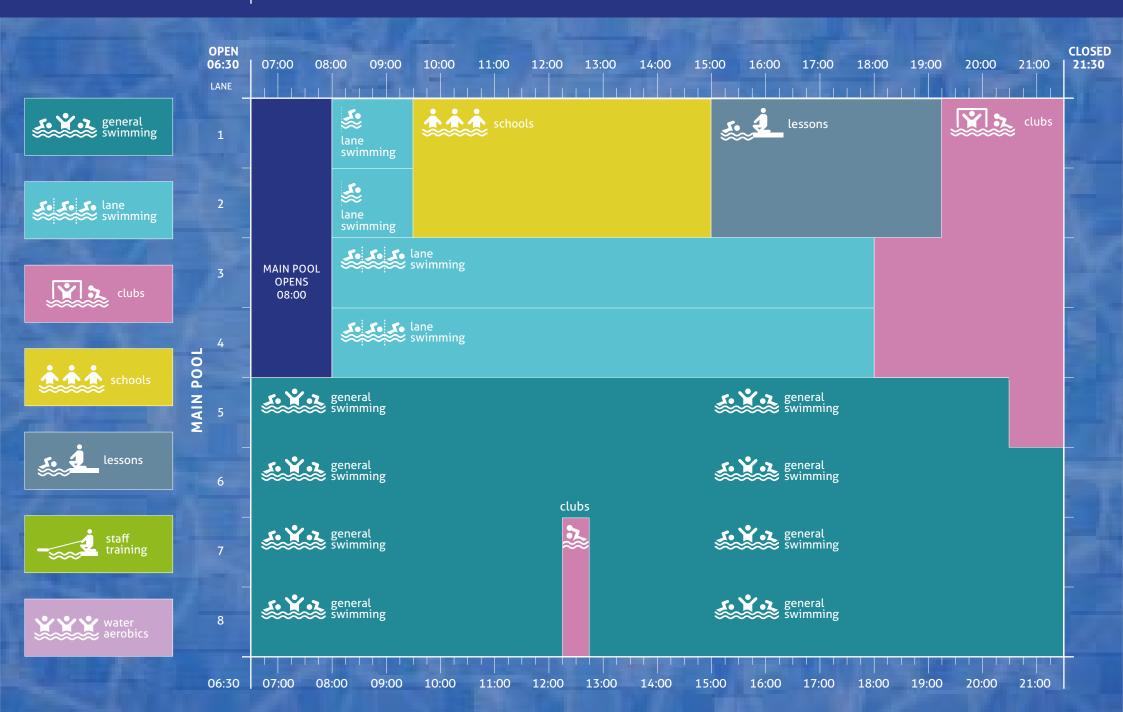

## **SUNDAY**

No online booking is available. Pay on arrival.

Members and non members can book and pay for health suite access at Reception.

Maximum limits may apply.

Swim sessions are strictly 60 minutes.
Swim sessions will start at 9.00am and will run every 15 minutes with the last swim session being 3.00pm.