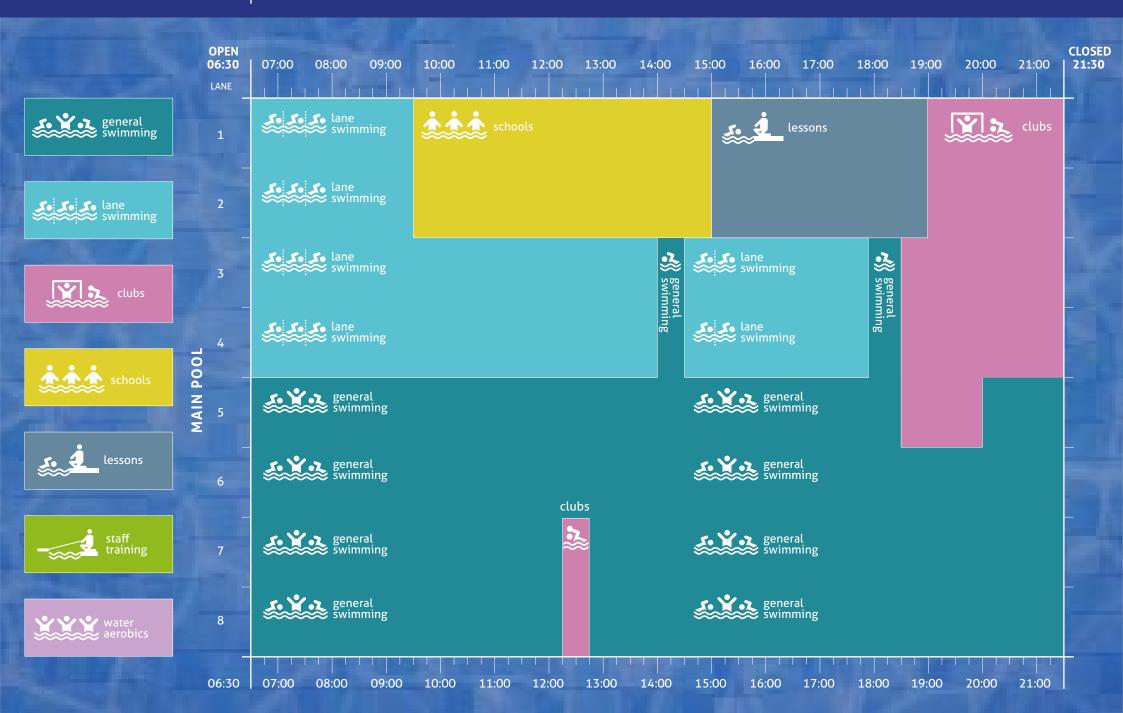

## **SUNDAY**

No online booking is available. Pay on arrival.

Members and non members can book and pay for health suite access at Reception.

Maximum limits may apply.

Swim sessions are strictly 60 minutes.
Swim sessions will start at 9.00am and will run every 15 minutes with the last swim session being 3.00pm.