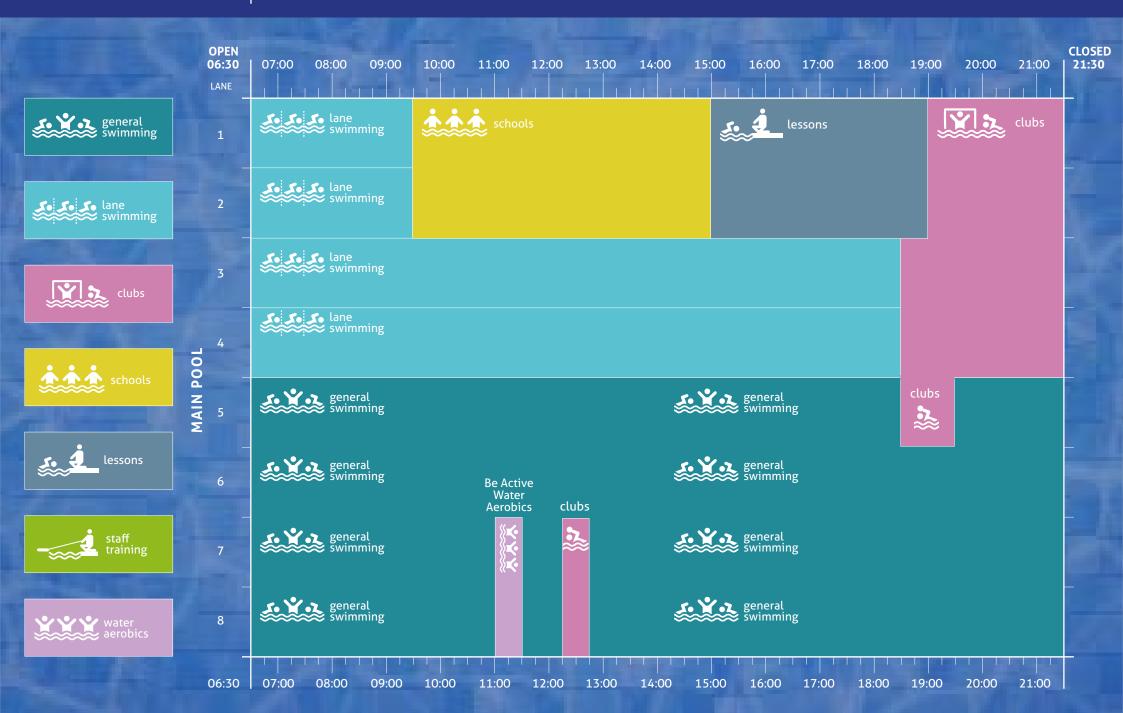

No online booking is available. Pay on arrival.

Members and non members can book and pay for health suite access at Reception.

Maximum limits may apply.

Swim sessions are strictly 60 minutes. Swim sessions will start at 9.00am and will run every 15 minutes with the last swim session being 3.00pm.