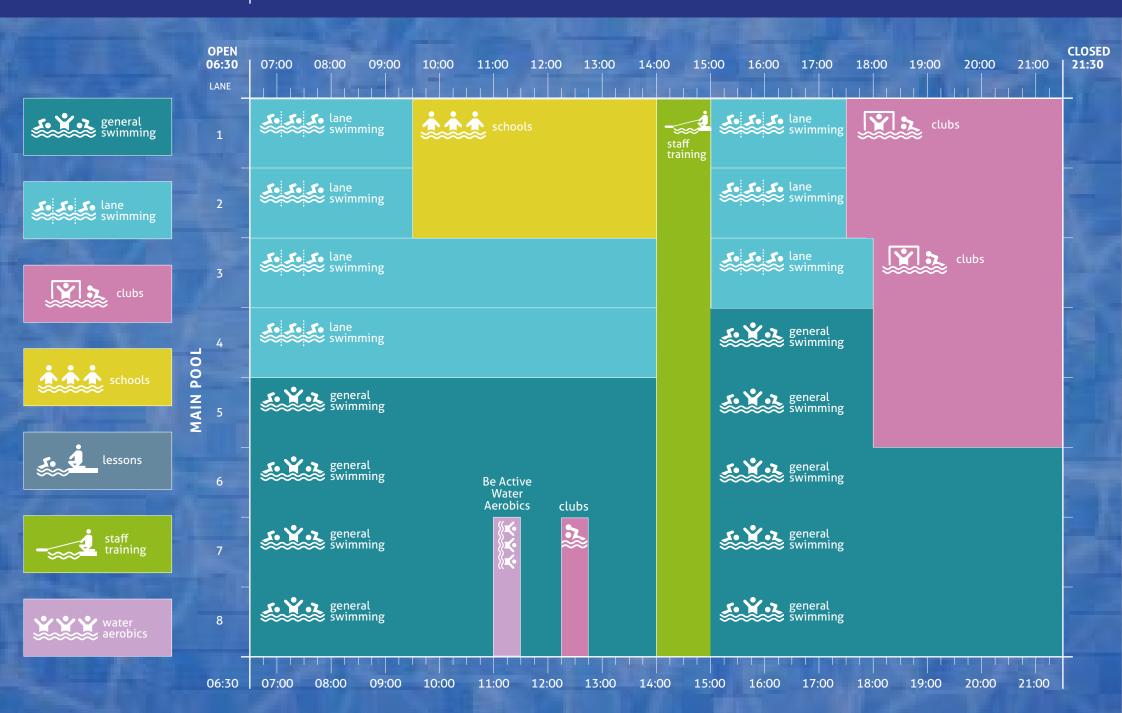

No online booking is available. Pay on arrival.

Members and non members can book and pay for health suite access at Reception.

Maximum limits may apply.

Swim sessions are strictly 60 minutes. Swim sessions will start at 9.00am and will run every 15 minutes with the last swim session being 3.00pm.

For more information on downloading the NMD Be Active app go to https://www.newrymournedown.org/be-active-app.

## **SUNDAY**



No online booking is available. Pay on arrival.

Members and non members can book and pay for health suite access at Reception.

Maximum limits may apply.

Swim sessions are strictly 60 minutes.
Swim sessions will start at 9.00am and will run every 15 minutes with the last swim session being 3.00pm.

For more information on downloading the NMD Be Active app g