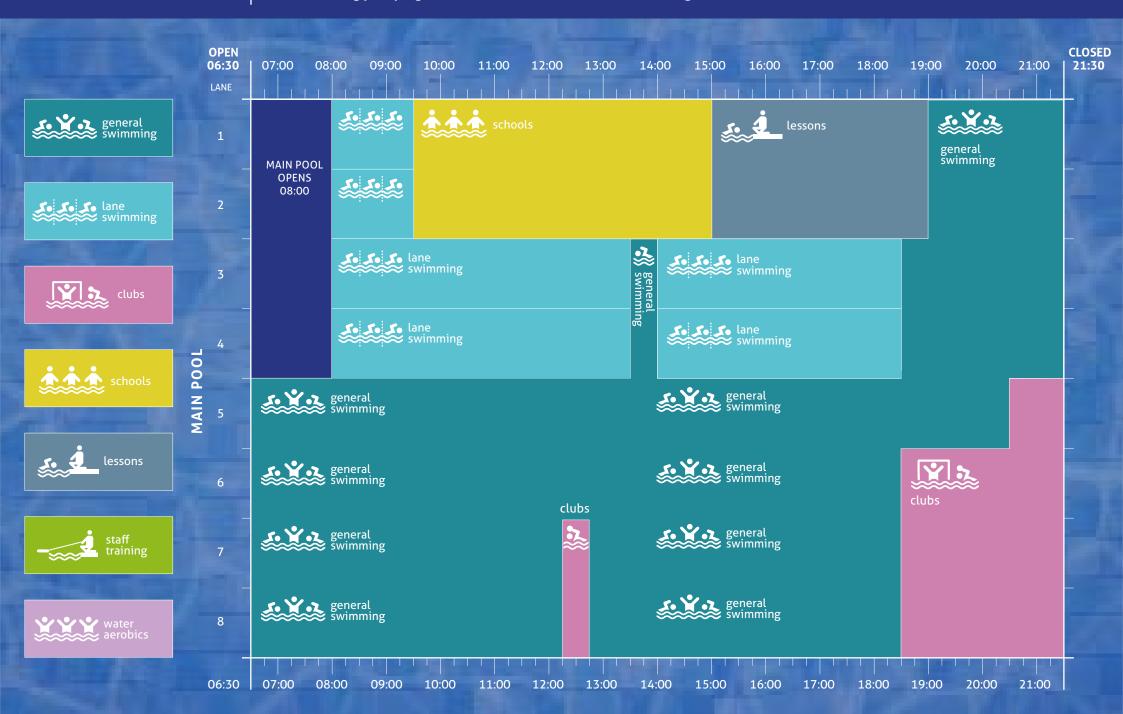

No online booking is available. Pay on arrival.

Members and non members can book and pay for health suite access at Reception.

Maximum limits may apply.

Swim sessions are strictly 60 minutes. Swim sessions will start at 9.00am and will run every 15 minutes with the last swim session being 3.00pm.