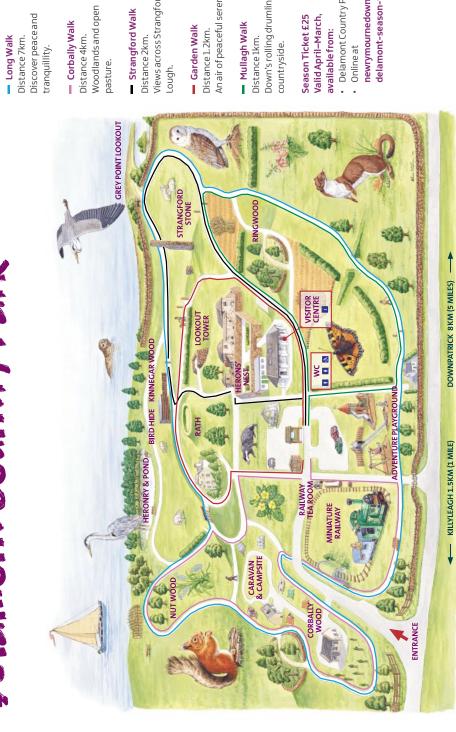

# **Pelamont** Country Park

Distance 1km. Down's rolling drumlin

countryside.

**Mullagh Walk** 

/alid April–March, Season Ticket £25

ailable from:

Online at

/iews across Strangford

Lough.

Garden Walk

Strangford Walk
Distance 2km.

oasture.

delamont-season-ticket newrymournedown.org/ Delamont Country Park

### Wellbeing Walks

Take a stress free stroll through our range of wooded and lough shore walks. Distances range from 1km to 7km.