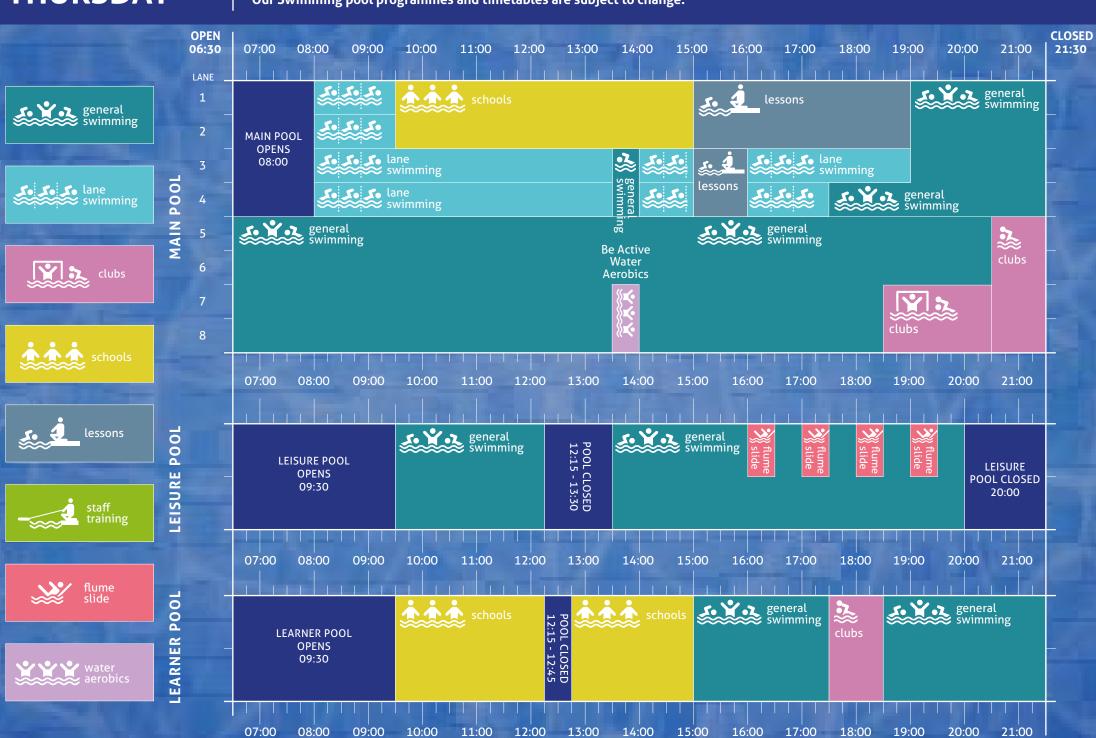

| 19:00 20:00 21:00           |

### **TUESDAY**



### **WEDNESDAY**



### **THURSDAY**



## **FRIDAY**



### **SATURDAY**

#### Our Swimming pool programmes and timetables are subject to change.



You must book weekend and public holiday swim sessions in advance on 'NMD Be Active' app.

You can book the Health Suite at Reception if access is included in your membership. Non Members can also book and pay for Health Suite access at Reception. Maximum capacity limits may apply.