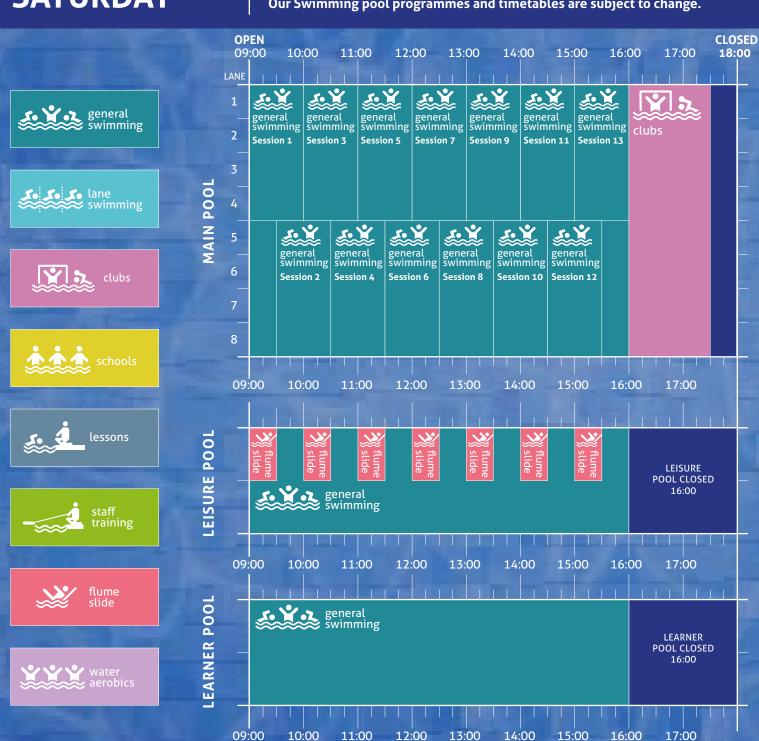

| 19:00 20:00 21:00           |

### **TUESDAY**



### **WEDNESDAY**



### **THURSDAY**



## **FRIDAY**



### **SATURDAY**

#### Our Swimming pool programmes and timetables are subject to change.



You must book weekend and public holiday swim sessions in advance on 'NMD Be Active' app.

You can book the Health Suite at Reception if access is included in your membership. Non Members can also book and pay for Health Suite access at Reception. Maximum capacity limits may apply.