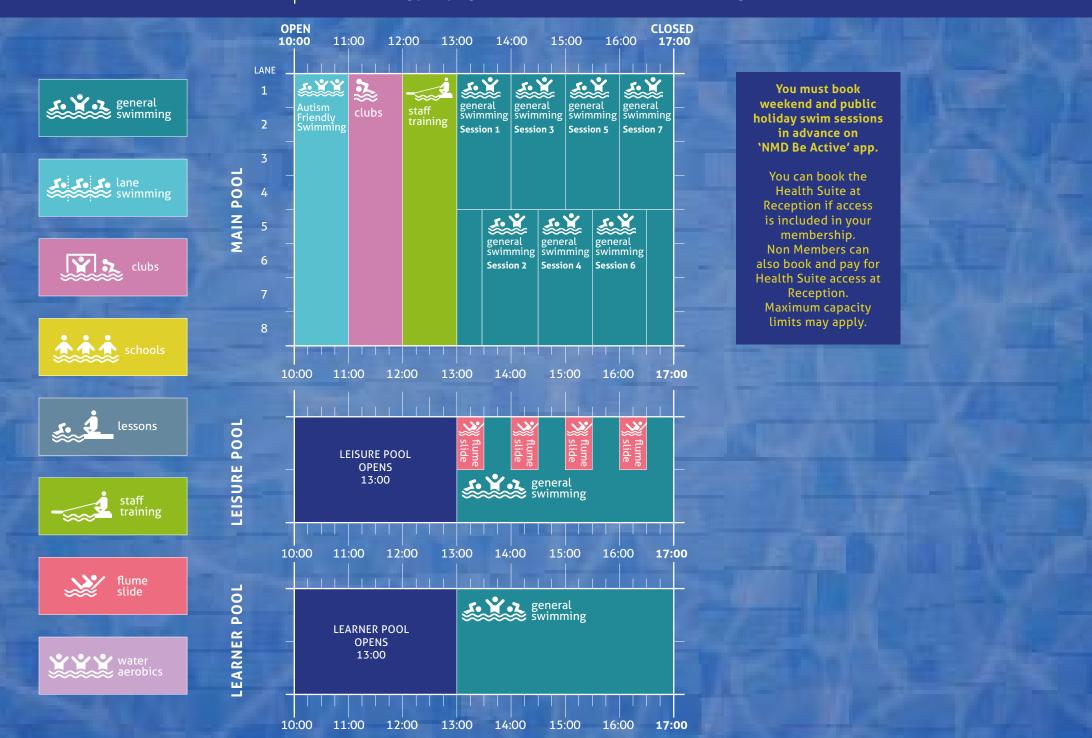

#### Our Swimming pool programmes and timetables are subject to change.

You must book weekend and public holiday swim sessions in advance on 'NMD Be Active' app.

You can book the Health Suite at Reception if access is included in your membership. Non Members can also book and pay for Health Suite access at Reception. Maximum capacity limits may apply.