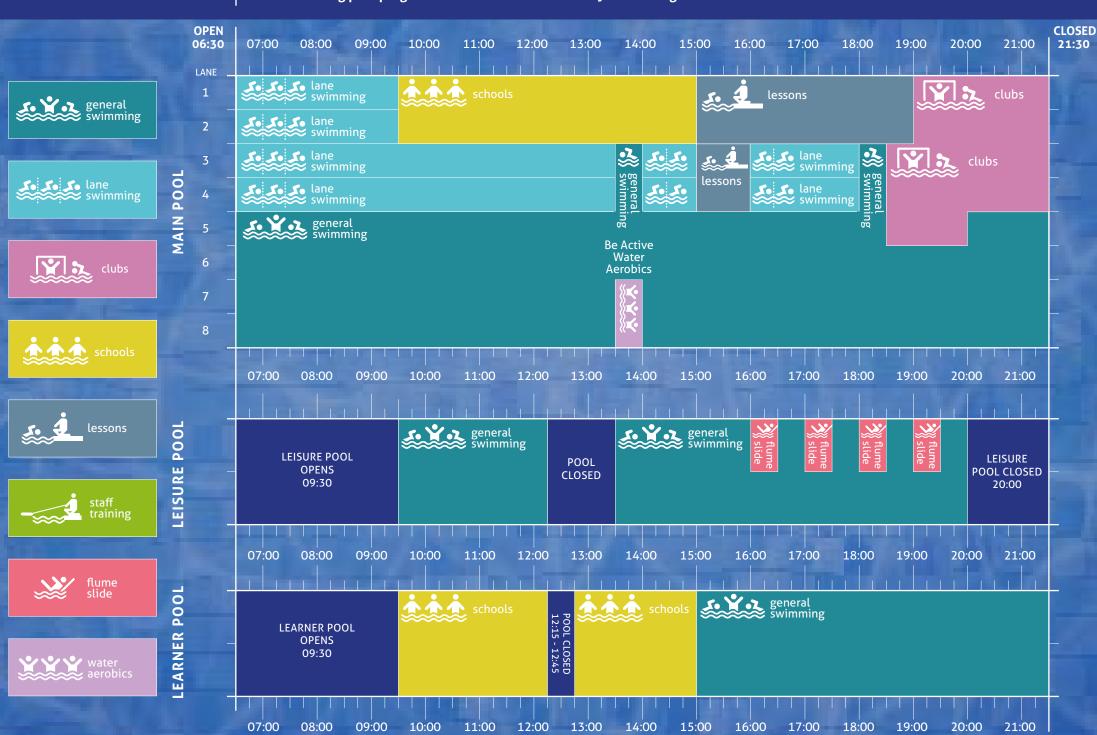

# MONDAY

| 110110711        |                           | Our Swimming poor programmes and timetables are subject to change. |                                |                           |                                                                                                                                                                                                                                                                                                                                                                                                                                                                                                                                                                                                                                                                                                                                                                                                                                                                                                                                                                                                                                                                                                                                                                                                                                                                                                                                                                                                                                                                                                                                                                                                                                                                                                                                                                                                                                                                                                                                                                                                                                                                                                                                |                             |
|------------------|---------------------------|--------------------------------------------------------------------|--------------------------------|---------------------------|--------------------------------------------------------------------------------------------------------------------------------------------------------------------------------------------------------------------------------------------------------------------------------------------------------------------------------------------------------------------------------------------------------------------------------------------------------------------------------------------------------------------------------------------------------------------------------------------------------------------------------------------------------------------------------------------------------------------------------------------------------------------------------------------------------------------------------------------------------------------------------------------------------------------------------------------------------------------------------------------------------------------------------------------------------------------------------------------------------------------------------------------------------------------------------------------------------------------------------------------------------------------------------------------------------------------------------------------------------------------------------------------------------------------------------------------------------------------------------------------------------------------------------------------------------------------------------------------------------------------------------------------------------------------------------------------------------------------------------------------------------------------------------------------------------------------------------------------------------------------------------------------------------------------------------------------------------------------------------------------------------------------------------------------------------------------------------------------------------------------------------|-----------------------------|
|                  | OPEN<br>06:30             | 07:00 08:00 09:00                                                  | 10:00 11:00 12:00              | 13:00 14:00 1             | 5:00 16:00 17:00 18:00                                                                                                                                                                                                                                                                                                                                                                                                                                                                                                                                                                                                                                                                                                                                                                                                                                                                                                                                                                                                                                                                                                                                                                                                                                                                                                                                                                                                                                                                                                                                                                                                                                                                                                                                                                                                                                                                                                                                                                                                                                                                                                         | CLC<br>19:00 20:00 21:00 21 |
| general swimming | LANE                      | lane swimming                                                      | schools                        |                           | lessons                                                                                                                                                                                                                                                                                                                                                                                                                                                                                                                                                                                                                                                                                                                                                                                                                                                                                                                                                                                                                                                                                                                                                                                                                                                                                                                                                                                                                                                                                                                                                                                                                                                                                                                                                                                                                                                                                                                                                                                                                                                                                                                        | clubs                       |
|                  | 2<br>—<br>3               | swimming lane swimming lane swimming                               | <b>↓ ↓ ↓</b> lane swimming     |                           | Solane swimming                                                                                                                                                                                                                                                                                                                                                                                                                                                                                                                                                                                                                                                                                                                                                                                                                                                                                                                                                                                                                                                                                                                                                                                                                                                                                                                                                                                                                                                                                                                                                                                                                                                                                                                                                                                                                                                                                                                                                                                                                                                                                                                | clubs                       |
| lane swimming    |                           | swimming lane swimming                                             | swimming lane swimming         |                           | swimming lane swimming                                                                                                                                                                                                                                                                                                                                                                                                                                                                                                                                                                                                                                                                                                                                                                                                                                                                                                                                                                                                                                                                                                                                                                                                                                                                                                                                                                                                                                                                                                                                                                                                                                                                                                                                                                                                                                                                                                                                                                                                                                                                                                         |                             |
| clubs            | TOOd NIPW 6               | general swimming                                                   | Be Active<br>Water<br>Aerobics |                           |                                                                                                                                                                                                                                                                                                                                                                                                                                                                                                                                                                                                                                                                                                                                                                                                                                                                                                                                                                                                                                                                                                                                                                                                                                                                                                                                                                                                                                                                                                                                                                                                                                                                                                                                                                                                                                                                                                                                                                                                                                                                                                                                |                             |
| schools          | 7<br>-<br>8<br>-          |                                                                    |                                |                           |                                                                                                                                                                                                                                                                                                                                                                                                                                                                                                                                                                                                                                                                                                                                                                                                                                                                                                                                                                                                                                                                                                                                                                                                                                                                                                                                                                                                                                                                                                                                                                                                                                                                                                                                                                                                                                                                                                                                                                                                                                                                                                                                |                             |
| lessons          | 06:30<br>-<br>00<br>06:30 | 07:00 08:00 09:00                                                  | 10:00 11:00 12:00  see         |                           | 5:00 16:00 17:00 18:00  general swimming stide swimming stide de la stide de l | 19:00 20:00 21:00           |
| staff training   | LEISURE POOL              | OPENS<br>09:30                                                     |                                | POOL CLOSED 12:15 - 13:30 |                                                                                                                                                                                                                                                                                                                                                                                                                                                                                                                                                                                                                                                                                                                                                                                                                                                                                                                                                                                                                                                                                                                                                                                                                                                                                                                                                                                                                                                                                                                                                                                                                                                                                                                                                                                                                                                                                                                                                                                                                                                                                                                                | POOL CLOSED 20:00           |
| flume<br>slide   |                           | 07:00 08:00 09:00                                                  | 10:00 11:00 12:00              | 13:00 14:00 1             | 5:00 16:00 17:00 18:00                                                                                                                                                                                                                                                                                                                                                                                                                                                                                                                                                                                                                                                                                                                                                                                                                                                                                                                                                                                                                                                                                                                                                                                                                                                                                                                                                                                                                                                                                                                                                                                                                                                                                                                                                                                                                                                                                                                                                                                                                                                                                                         | 19:00 20:00 21:00           |
| water aerobics   | LEARNER POO               | LEARNER POOL<br>OPENS<br>09:30                                     | schools                        | POOL CLOSED 12:15 - 13:30 | general swimming lessons                                                                                                                                                                                                                                                                                                                                                                                                                                                                                                                                                                                                                                                                                                                                                                                                                                                                                                                                                                                                                                                                                                                                                                                                                                                                                                                                                                                                                                                                                                                                                                                                                                                                                                                                                                                                                                                                                                                                                                                                                                                                                                       | general swimming            |
| 7                |                           | 07:00 08:00 09:00                                                  | 10:00 11:00 12:00              | 13:00 14:00 1             | 5:00 16:00 17:00 18:00                                                                                                                                                                                                                                                                                                                                                                                                                                                                                                                                                                                                                                                                                                                                                                                                                                                                                                                                                                                                                                                                                                                                                                                                                                                                                                                                                                                                                                                                                                                                                                                                                                                                                                                                                                                                                                                                                                                                                                                                                                                                                                         | 19:00 20:00 21:00           |