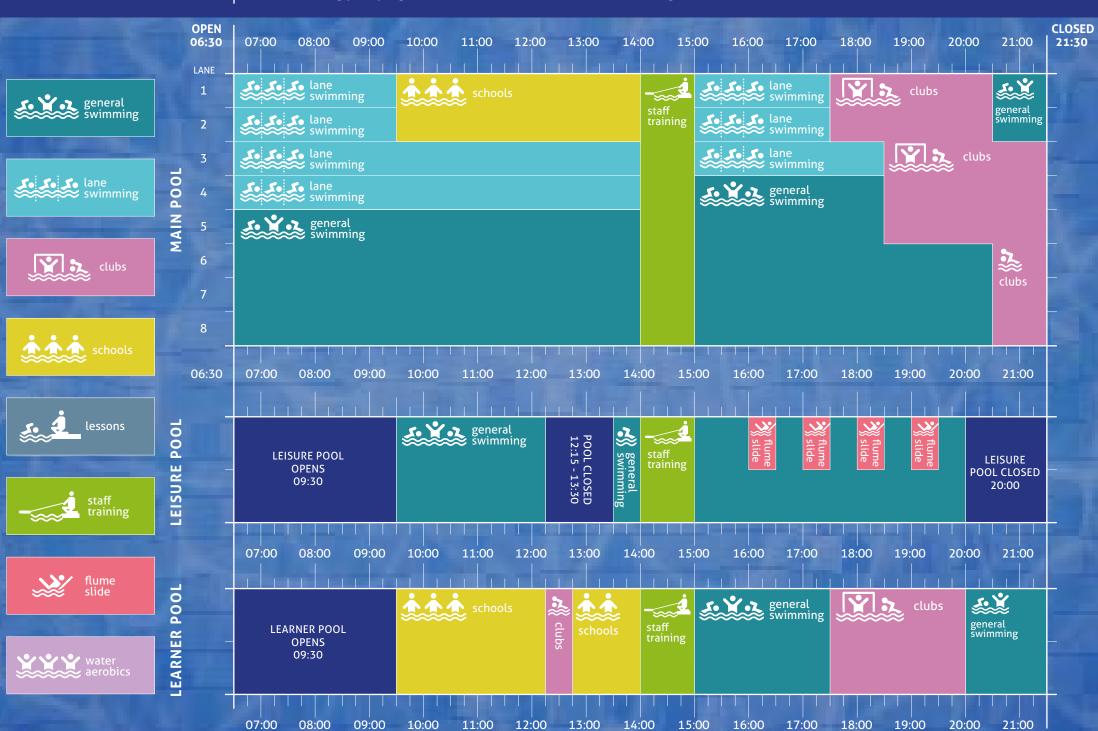

| 19:00 20:00 21:00           |

### **TUESDAY**



### **WEDNESDAY**



### **THURSDAY**



## **FRIDAY**



### **SATURDAY**

#### Our Swimming pool programmes and timetables are subject to change.



You must book weekend and public holiday swim sessions in advance on 'NMD Be Active' app.

You can book the Health Suite at Reception if access is included in your membership. Non Members can also book and pay for Health Suite access at Reception. Maximum capacity limits may apply.