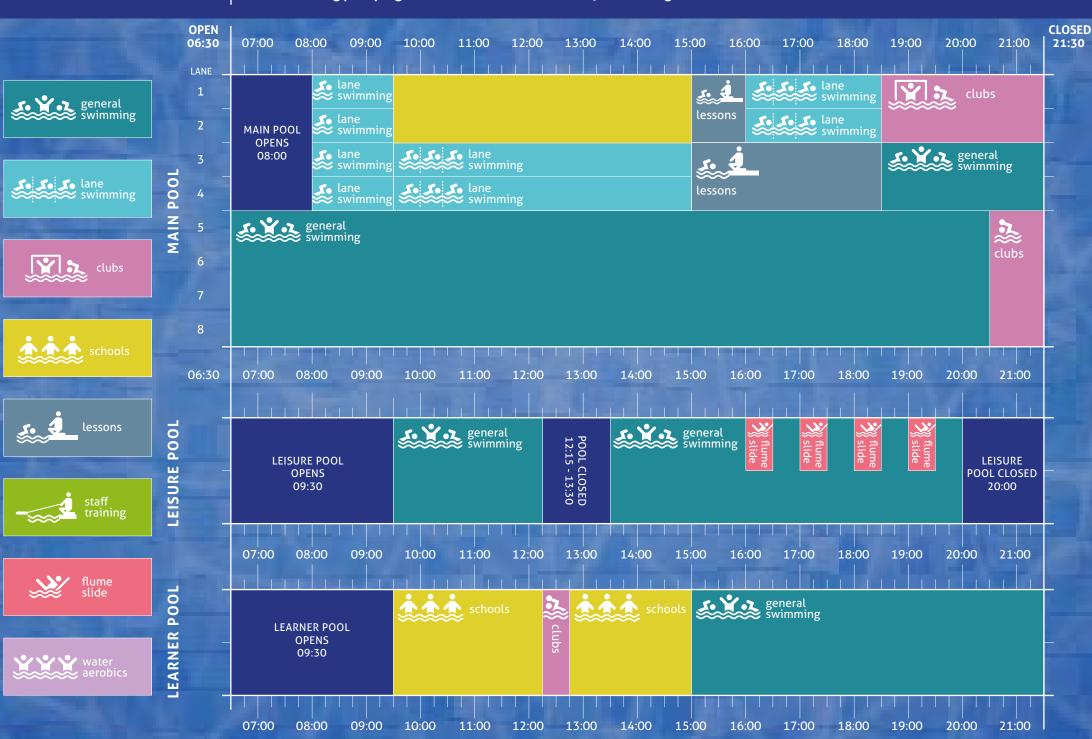

# MONDAY

| 110110711        |                           | Our Swimming poor programmes and timetables are subject to change. |                                |                           |                                                                                                                                                                                                                                                                                                                                                                                                                                                                                                                                                                                                                                                                                                                                                                                                                                                                                                                                                                                                                                                                                                                                                                                                                                                                                                                                                                                                                                                                                                                                                                                                                                                                                                                                                                                                                                                                                                                                                                                                                                                                                                                                |                             |
|------------------|---------------------------|--------------------------------------------------------------------|--------------------------------|---------------------------|--------------------------------------------------------------------------------------------------------------------------------------------------------------------------------------------------------------------------------------------------------------------------------------------------------------------------------------------------------------------------------------------------------------------------------------------------------------------------------------------------------------------------------------------------------------------------------------------------------------------------------------------------------------------------------------------------------------------------------------------------------------------------------------------------------------------------------------------------------------------------------------------------------------------------------------------------------------------------------------------------------------------------------------------------------------------------------------------------------------------------------------------------------------------------------------------------------------------------------------------------------------------------------------------------------------------------------------------------------------------------------------------------------------------------------------------------------------------------------------------------------------------------------------------------------------------------------------------------------------------------------------------------------------------------------------------------------------------------------------------------------------------------------------------------------------------------------------------------------------------------------------------------------------------------------------------------------------------------------------------------------------------------------------------------------------------------------------------------------------------------------|-----------------------------|
|                  | OPEN<br>06:30             | 07:00 08:00 09:00                                                  | 10:00 11:00 12:00              | 13:00 14:00 1             | 5:00 16:00 17:00 18:00                                                                                                                                                                                                                                                                                                                                                                                                                                                                                                                                                                                                                                                                                                                                                                                                                                                                                                                                                                                                                                                                                                                                                                                                                                                                                                                                                                                                                                                                                                                                                                                                                                                                                                                                                                                                                                                                                                                                                                                                                                                                                                         | CLC<br>19:00 20:00 21:00 21 |
| general swimming | LANE                      | lane swimming                                                      | schools                        |                           | lessons                                                                                                                                                                                                                                                                                                                                                                                                                                                                                                                                                                                                                                                                                                                                                                                                                                                                                                                                                                                                                                                                                                                                                                                                                                                                                                                                                                                                                                                                                                                                                                                                                                                                                                                                                                                                                                                                                                                                                                                                                                                                                                                        | clubs                       |
|                  | 2<br>—<br>3               | swimming lane swimming lane swimming                               | <b>↓ ↓ ↓</b> lane swimming     |                           | Solane swimming                                                                                                                                                                                                                                                                                                                                                                                                                                                                                                                                                                                                                                                                                                                                                                                                                                                                                                                                                                                                                                                                                                                                                                                                                                                                                                                                                                                                                                                                                                                                                                                                                                                                                                                                                                                                                                                                                                                                                                                                                                                                                                                | clubs                       |
| lane swimming    |                           | swimming lane swimming                                             | swimming lane swimming         |                           | swimming lane swimming                                                                                                                                                                                                                                                                                                                                                                                                                                                                                                                                                                                                                                                                                                                                                                                                                                                                                                                                                                                                                                                                                                                                                                                                                                                                                                                                                                                                                                                                                                                                                                                                                                                                                                                                                                                                                                                                                                                                                                                                                                                                                                         |                             |
| clubs            | TOOd NIPW 6               | general swimming                                                   | Be Active<br>Water<br>Aerobics |                           |                                                                                                                                                                                                                                                                                                                                                                                                                                                                                                                                                                                                                                                                                                                                                                                                                                                                                                                                                                                                                                                                                                                                                                                                                                                                                                                                                                                                                                                                                                                                                                                                                                                                                                                                                                                                                                                                                                                                                                                                                                                                                                                                |                             |
| schools          | 7<br>-<br>8<br>-          |                                                                    |                                |                           |                                                                                                                                                                                                                                                                                                                                                                                                                                                                                                                                                                                                                                                                                                                                                                                                                                                                                                                                                                                                                                                                                                                                                                                                                                                                                                                                                                                                                                                                                                                                                                                                                                                                                                                                                                                                                                                                                                                                                                                                                                                                                                                                |                             |
| lessons          | 06:30<br>-<br>00<br>06:30 | 07:00 08:00 09:00                                                  | 10:00 11:00 12:00  see         |                           | 5:00 16:00 17:00 18:00  general swimming stide swimming stide de la stide de l | 19:00 20:00 21:00           |
| staff training   | LEISURE POOL              | OPENS<br>09:30                                                     |                                | POOL CLOSED 12:15 - 13:30 |                                                                                                                                                                                                                                                                                                                                                                                                                                                                                                                                                                                                                                                                                                                                                                                                                                                                                                                                                                                                                                                                                                                                                                                                                                                                                                                                                                                                                                                                                                                                                                                                                                                                                                                                                                                                                                                                                                                                                                                                                                                                                                                                | POOL CLOSED 20:00           |
| flume<br>slide   |                           | 07:00 08:00 09:00                                                  | 10:00 11:00 12:00              | 13:00 14:00 1             | 5:00 16:00 17:00 18:00                                                                                                                                                                                                                                                                                                                                                                                                                                                                                                                                                                                                                                                                                                                                                                                                                                                                                                                                                                                                                                                                                                                                                                                                                                                                                                                                                                                                                                                                                                                                                                                                                                                                                                                                                                                                                                                                                                                                                                                                                                                                                                         | 19:00 20:00 21:00           |
| water aerobics   | LEARNER POO               | LEARNER POOL<br>OPENS<br>09:30                                     | schools                        | POOL CLOSED 12:15 - 13:30 | general swimming lessons                                                                                                                                                                                                                                                                                                                                                                                                                                                                                                                                                                                                                                                                                                                                                                                                                                                                                                                                                                                                                                                                                                                                                                                                                                                                                                                                                                                                                                                                                                                                                                                                                                                                                                                                                                                                                                                                                                                                                                                                                                                                                                       | general swimming            |
| 7                |                           | 07:00 08:00 09:00                                                  | 10:00 11:00 12:00              | 13:00 14:00 1             | 5:00 16:00 17:00 18:00                                                                                                                                                                                                                                                                                                                                                                                                                                                                                                                                                                                                                                                                                                                                                                                                                                                                                                                                                                                                                                                                                                                                                                                                                                                                                                                                                                                                                                                                                                                                                                                                                                                                                                                                                                                                                                                                                                                                                                                                                                                                                                         | 19:00 20:00 21:00           |