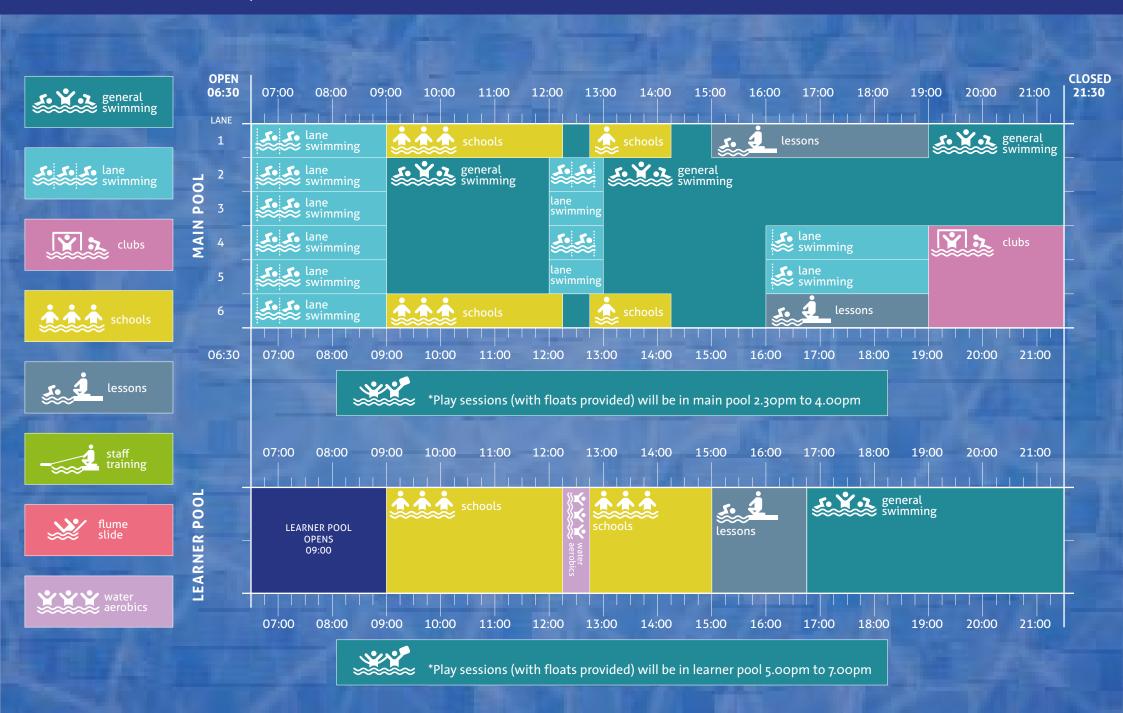

## **TUESDAY**







## **FRIDAY**



## **SATURDAY**



















You must book weekend and public holiday swim sessions in advance on 'NMD Be Active' app.

You can book the
Health Suite at
Reception if access
is included in your
membership.
Non Members can
also book and pay for
Health Suite access at
Reception.
Maximum capacity
limits may apply.



\*Play sessions (with floats provided) will be in main pool and learner pool 10.30am to 4.00pm

## **SUNDAY**



















You must book weekend and public holiday swim sessions in advance on 'NMD Be Active' app.

You can book the
Health Suite at
Reception if access
is included in your
membership.
Non Members can
also book and pay for
Health Suite access at
Reception.
Maximum capacity
limits may apply.



\*Play sessions (with f