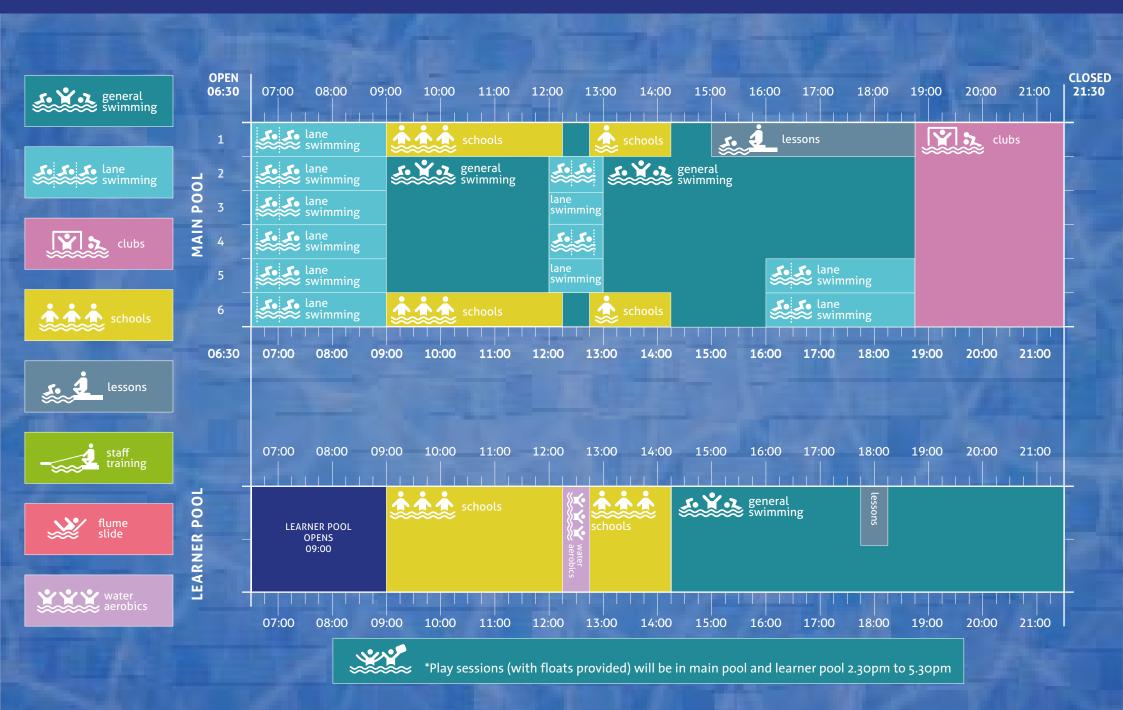

## **TUESDAY**







## **FRIDAY**



## **SATURDAY**



















You must book weekend and public holiday swim sessions in advance on 'NMD Be Active' app.

You can book the
Health Suite at
Reception if access
is included in your
membership.
Non Members can
also book and pay for
Health Suite access at
Reception.
Maximum capacity
limits may apply.



\*Play sessions (with floats provided) will be in main pool and learner pool 10.30am to 4.00pm

## **SUNDAY**



















You must book weekend and public holiday swim sessions in advance on 'NMD Be Active' app.

You can book the
Health Suite at
Reception if access
is included in your
membership.
Non Members can
also book and pay for
Health Suite access at
Reception.
Maximum capacity
limits may apply.



\*Play sessions (with floats provided) will be in main pool an