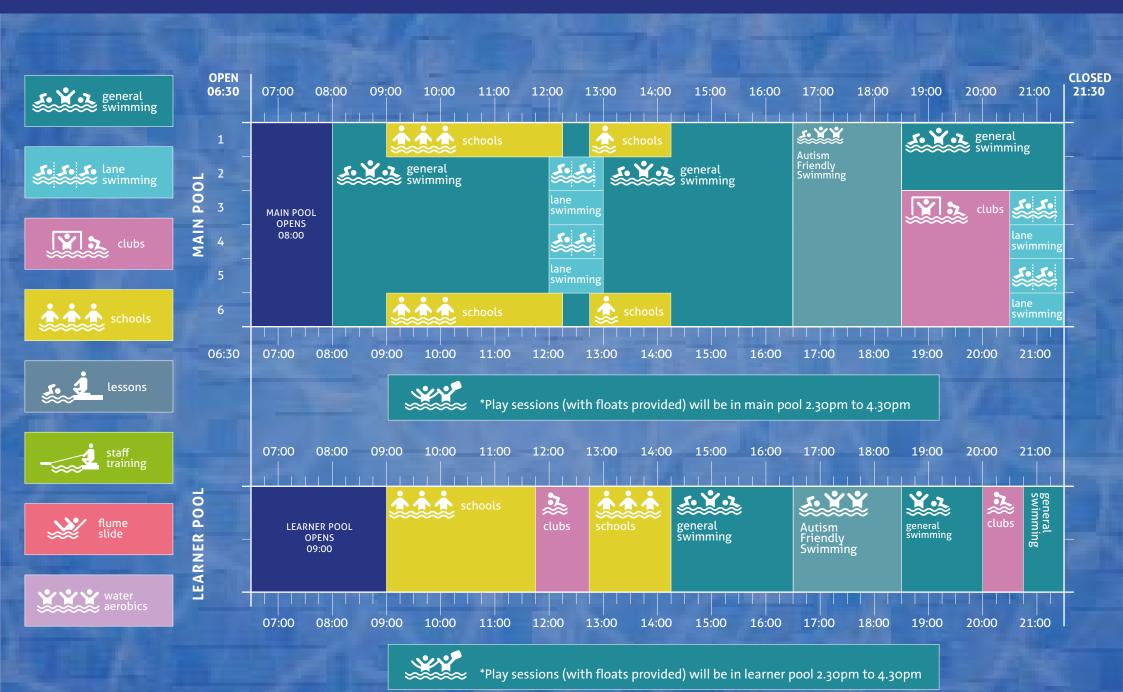

## **TUESDAY**







## **FRIDAY**



## **SATURDAY**



















You must book weekend and public holiday swim sessions in advance on 'NMD Be Active' app.

You can book the
Health Suite at
Reception if access
is included in your
membership.
Non Members can
also book and pay for
Health Suite access at
Reception.
Maximum capacity
limits may apply.



\*Play sessions (with floats provided) will be in main pool and learner pool 10.30am to 4.00pm

## **SUNDAY**



















You must book weekend and public holiday swim sessions in advance on 'NMD Be Active' app.

You can book the
Health Suite at
Reception if access
is included in your
membership.
Non Members can
also book and pay for
Health Suite access at
Reception.
Maximum capacity
limits may apply.



\*Play sessions (with floats provided) will b