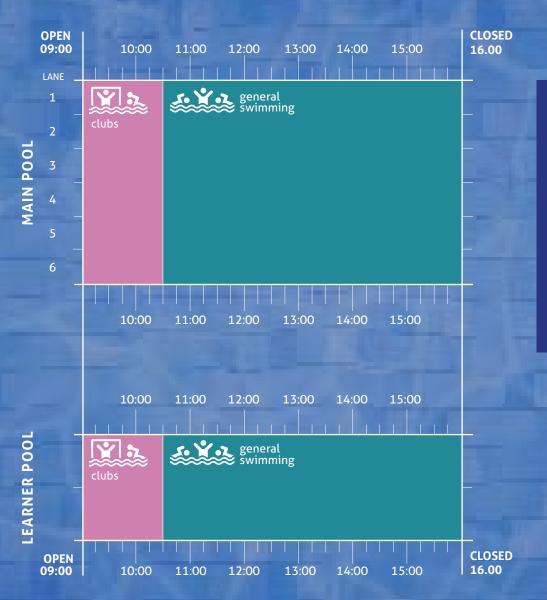

## **SATURDAY**

You must book weekend and public holiday swim sessions in advance on 'NMD Be Active' app.

You can book the
Health Suite at
Reception if access
is included in your
membership.
Non Members can
also book and pay for
Health Suite access at
Reception.
Maximum capacity
limits may apply.

\*Play sessions (with floats provided) will be in main pool and learner pool 10.30am to 4.00pm