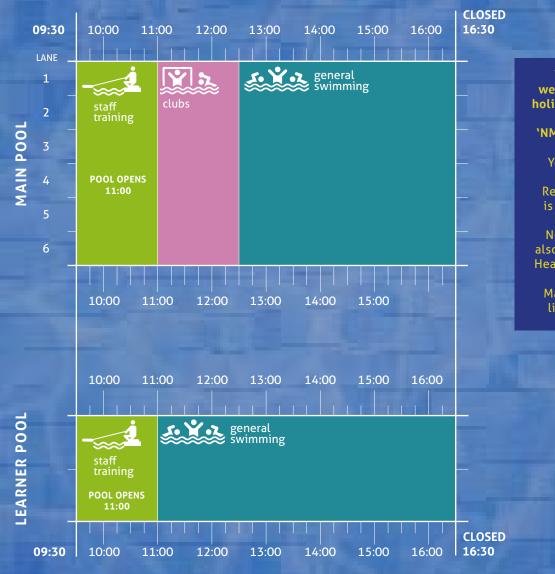

## **SATURDAY**

You must book weekend and public holiday swim sessions in advance on 'NMD Be Active' app.

You can book the
Health Suite at
Reception if access
is included in your
membership.
Non Members can
also book and pay for
Health Suite access at
Reception.
Maximum capacity
limits may apply.