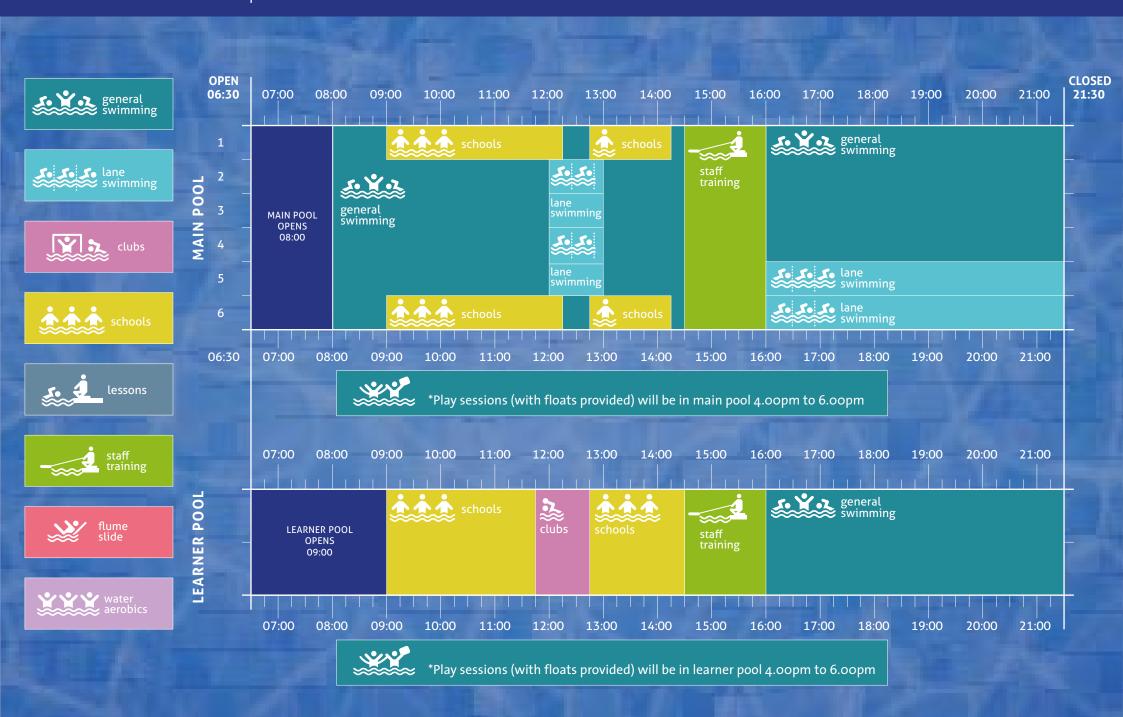

## **TUESDAY**







## **FRIDAY**



## **SATURDAY**



















You must book weekend and public holiday swim sessions in advance on 'NMD Be Active' app.

You can book the
Health Suite at
Reception if access
is included in your
membership.
Non Members can
also book and pay for
Health Suite access at
Reception.
Maximum capacity
limits may apply.



\*Play sessions (with floats provided) will be in main pool and learner pool 10.30am to 4.00pm

## **SUNDAY**



















You must book weekend and public holiday swim sessions in advance on 'NMD Be Active' app.

You can book the
Health Suite at
Reception if access
is included in your
membership.
Non Members can
also book and pay for
Health Suite access at
Reception.
Maximum capacity
limits may apply.



\*Play sessions (with floats provided) wi