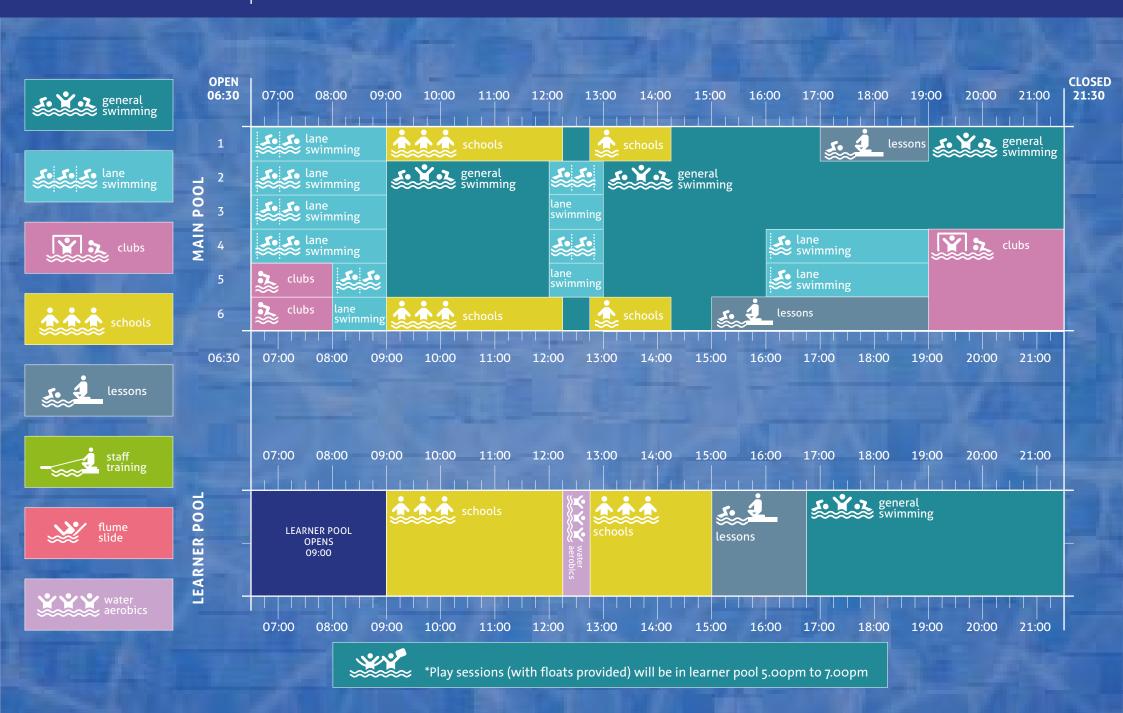

## **SATURDAY**

You must book weekend and public holiday swim sessions in advance on 'NMD Be Active' app.

You can book the
Health Suite at
Reception if access
is included in your
membership.
Non Members can
also book and pay for
Health Suite access at
Reception.
Maximum capacity
limits may apply.