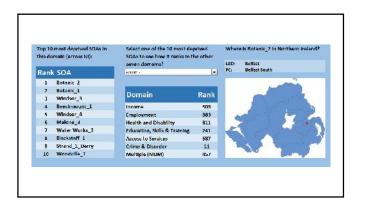

- Main improvements
- How the measures could be used
- The 100 most deprived areas in Northern Ireland
- Information on the other domains (income domain and access to services domain had been greatly improved)
- Other products, online resources/user engagement.

Members raised the following issues:

- This information was very useful for funding applications as there wa a direct reference to statistics only drawback was that the statistics were done at a higher level and could therefore mask issues at lower village levels. (NISRA intend to produce some date for small areas NISRA will continue to work to produce data for smaller areas whilst protecting confidentiality hopefully by March this year).
- An entire DEA represented by a Councillor scored very highly on all the domains including income and access to services – there needed to be more help and support for these Wards to improve them. (NISRA - agree with these comments – the issue of availability and speed of broadband was an interesting one also).
- How was the domain table decided on? (NISRA some of the domains were revised from the first time e.g. proximity to services was changed to access to services due to the inclusion of broadband).
- Now 18 years into the process generally those areas which were in the 100 most deprived areas category were still there despite funding being targeted towards these wards. Does the money being pumped into these areas ever get them out of deprived status? (NISRA over the years funding has been directed to the top multiple deprivation areas. Funding for all types of policy was not sensitive enough and policy makers should look at other domains in order to impact on policy related funding to each of the areas do not take a blanket approach. NISRA's hope is that the statistics be used more intelligently to target specific areas).