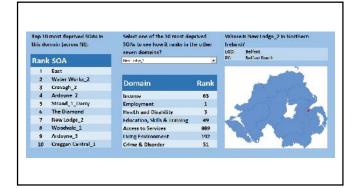

(Based on the MDM)

|                                            |                                       |                                                      | 20220                                                                                                                                                                                                                                                                                                                                                                                                                                                                                                                                                                                                                                                                                                                                                                                                                                                                                                                                                                                                                                                                                                                                                                                                                                                                                                                                                                                                                                                                                                                                                                                                                                                                                                                                                                                                                                                                                                                                                                                                                                                                                                                       |
|--------------------------------------------|---------------------------------------|------------------------------------------------------|-----------------------------------------------------------------------------------------------------------------------------------------------------------------------------------------------------------------------------------------------------------------------------------------------------------------------------------------------------------------------------------------------------------------------------------------------------------------------------------------------------------------------------------------------------------------------------------------------------------------------------------------------------------------------------------------------------------------------------------------------------------------------------------------------------------------------------------------------------------------------------------------------------------------------------------------------------------------------------------------------------------------------------------------------------------------------------------------------------------------------------------------------------------------------------------------------------------------------------------------------------------------------------------------------------------------------------------------------------------------------------------------------------------------------------------------------------------------------------------------------------------------------------------------------------------------------------------------------------------------------------------------------------------------------------------------------------------------------------------------------------------------------------------------------------------------------------------------------------------------------------------------------------------------------------------------------------------------------------------------------------------------------------------------------------------------------------------------------------------------------------|
| Keet. Dany Dip and Sensore                 | Collin Glen 3, Juntau                 | Startalow West 3, does dry and                       | The Ladytrook 3. Instant                                                                                                                                                                                                                                                                                                                                                                                                                                                                                                                                                                                                                                                                                                                                                                                                                                                                                                                                                                                                                                                                                                                                                                                                                                                                                                                                                                                                                                                                                                                                                                                                                                                                                                                                                                                                                                                                                                                                                                                                                                                                                                    |
| Weder Works 2. Sulling                     | 1. Sharedlew West 2, Davy Cloved      | Drangtali 2. Amage by Reverge-                       | 17 Upper feringfielt 2. forter                                                                                                                                                                                                                                                                                                                                                                                                                                                                                                                                                                                                                                                                                                                                                                                                                                                                                                                                                                                                                                                                                                                                                                                                                                                                                                                                                                                                                                                                                                                                                                                                                                                                                                                                                                                                                                                                                                                                                                                                                                                                                              |
| Creedigh 2, Deep City and Statemer         | Staniell S. Annar                     | Denvales 2 dense                                     | 14 Ballymacanott 2. donter-                                                                                                                                                                                                                                                                                                                                                                                                                                                                                                                                                                                                                                                                                                                                                                                                                                                                                                                                                                                                                                                                                                                                                                                                                                                                                                                                                                                                                                                                                                                                                                                                                                                                                                                                                                                                                                                                                                                                                                                                                                                                                                 |
| And symbol 2. Includes                     | I Falls & Inchast                     | Overt 3, A result Dis for manie                      | TT Belgelo 8. Doner                                                                                                                                                                                                                                                                                                                                                                                                                                                                                                                                                                                                                                                                                                                                                                                                                                                                                                                                                                                                                                                                                                                                                                                                                                                                                                                                                                                                                                                                                                                                                                                                                                                                                                                                                                                                                                                                                                                                                                                                                                                                                                         |
| Sinal 1. Daty Cipanet Statute              | Falls 2, rin fant                     | and Christman                                        | The Mount 1. Hofur                                                                                                                                                                                                                                                                                                                                                                                                                                                                                                                                                                                                                                                                                                                                                                                                                                                                                                                                                                                                                                                                                                                                                                                                                                                                                                                                                                                                                                                                                                                                                                                                                                                                                                                                                                                                                                                                                                                                                                                                                                                                                                          |
| The Discount Corry Ch and                  | I Balyneis L fammes Cost and          | Classed 2, theirs                                    | International Contract Cont |
| ill dive a                                 | Mark Longo & Homes                    | Cresteration Neuro Municipal                         | 11 Upper Springfield S. metters                                                                                                                                                                                                                                                                                                                                                                                                                                                                                                                                                                                                                                                                                                                                                                                                                                                                                                                                                                                                                                                                                                                                                                                                                                                                                                                                                                                                                                                                                                                                                                                                                                                                                                                                                                                                                                                                                                                                                                                                                                                                                             |
| New Ledge 2, Series                        | Cragges Boath, Certrille and          | Down                                                 | C Brannaroos L Avenue ITA                                                                                                                                                                                                                                                                                                                                                                                                                                                                                                                                                                                                                                                                                                                                                                                                                                                                                                                                                                                                                                                                                                                                                                                                                                                                                                                                                                                                                                                                                                                                                                                                                                                                                                                                                                                                                                                                                                                                                                                                                                                                                                   |
| Weedwate 3. Indext                         | Scolause                              | Bischelleff 1, Status                                | Barte 1924 and Congress                                                                                                                                                                                                                                                                                                                                                                                                                                                                                                                                                                                                                                                                                                                                                                                                                                                                                                                                                                                                                                                                                                                                                                                                                                                                                                                                                                                                                                                                                                                                                                                                                                                                                                                                                                                                                                                                                                                                                                                                                                                                                                     |
| Aldayoe 2, define                          | Controling, Country Contact and Union | Com HEI 2. Deny City and Stationer                   | Balancey, Anton and Acetorenoidey                                                                                                                                                                                                                                                                                                                                                                                                                                                                                                                                                                                                                                                                                                                                                                                                                                                                                                                                                                                                                                                                                                                                                                                                                                                                                                                                                                                                                                                                                                                                                                                                                                                                                                                                                                                                                                                                                                                                                                                                                                                                                           |
| Cregges Owned 1, Dery Cly and              | IN MARCONS & Invest                   | Righteld 3. Octors<br>College Tablets, Arrestal Con- | OI Befor, Mileschie MAN                                                                                                                                                                                                                                                                                                                                                                                                                                                                                                                                                                                                                                                                                                                                                                                                                                                                                                                                                                                                                                                                                                                                                                                                                                                                                                                                                                                                                                                                                                                                                                                                                                                                                                                                                                                                                                                                                                                                                                                                                                                                                                     |
| Greystane, Coloniver Deart per Game        | Theinkersch 2. Juniout                | Stanburgh and Chargewan                              | Shartslow East, Deny Obland                                                                                                                                                                                                                                                                                                                                                                                                                                                                                                                                                                                                                                                                                                                                                                                                                                                                                                                                                                                                                                                                                                                                                                                                                                                                                                                                                                                                                                                                                                                                                                                                                                                                                                                                                                                                                                                                                                                                                                                                                                                                                                 |
| Wandaufe 2, berfant                        | Tr Ballyeshean, Gern City and         | Charles arough the investor are                      | ( ) Obvication 1, manual                                                                                                                                                                                                                                                                                                                                                                                                                                                                                                                                                                                                                                                                                                                                                                                                                                                                                                                                                                                                                                                                                                                                                                                                                                                                                                                                                                                                                                                                                                                                                                                                                                                                                                                                                                                                                                                                                                                                                                                                                                                                                                    |
| Brandpredit, Deny City and<br>Restore      | Risinghan 2, Daty City and            | Cellis Olon 3, Julius                                | Legended 2. doctors                                                                                                                                                                                                                                                                                                                                                                                                                                                                                                                                                                                                                                                                                                                                                                                                                                                                                                                                                                                                                                                                                                                                                                                                                                                                                                                                                                                                                                                                                                                                                                                                                                                                                                                                                                                                                                                                                                                                                                                                                                                                                                         |
| Westville L Acception in such              | Soukany<br>11 Pedagtana 3. Californi  | the Nesset 2 prove                                   | (1) Wartstagte forum, Missima land doard                                                                                                                                                                                                                                                                                                                                                                                                                                                                                                                                                                                                                                                                                                                                                                                                                                                                                                                                                                                                                                                                                                                                                                                                                                                                                                                                                                                                                                                                                                                                                                                                                                                                                                                                                                                                                                                                                                                                                                                                                                                                                    |
| wid Conglismi<br>Worker Winches 1, Harthal | Bathmacamet 3. menus                  | Rettiland, Mix and East Armon                        | Glanderst, Denv (20 and Stratem                                                                                                                                                                                                                                                                                                                                                                                                                                                                                                                                                                                                                                                                                                                                                                                                                                                                                                                                                                                                                                                                                                                                                                                                                                                                                                                                                                                                                                                                                                                                                                                                                                                                                                                                                                                                                                                                                                                                                                                                                                                                                             |
| Active 1, Inches                           | at fair Louis                         | 60 Deschret 2. Auftau                                | 11. Meat. McLand Last Advan                                                                                                                                                                                                                                                                                                                                                                                                                                                                                                                                                                                                                                                                                                                                                                                                                                                                                                                                                                                                                                                                                                                                                                                                                                                                                                                                                                                                                                                                                                                                                                                                                                                                                                                                                                                                                                                                                                                                                                                                                                                                                                 |
|                                            | Telefrech L. Dufer                    | 1 Shaffashary 3, Sulas                               | Continued South, Mirclass                                                                                                                                                                                                                                                                                                                                                                                                                                                                                                                                                                                                                                                                                                                                                                                                                                                                                                                                                                                                                                                                                                                                                                                                                                                                                                                                                                                                                                                                                                                                                                                                                                                                                                                                                                                                                                                                                                                                                                                                                                                                                                   |
| Weekstell, setes                           | Checkensel L Den Un and               | Rest Restorant, docy the and Section                 | and Madighad, history, the same sure (Draw                                                                                                                                                                                                                                                                                                                                                                                                                                                                                                                                                                                                                                                                                                                                                                                                                                                                                                                                                                                                                                                                                                                                                                                                                                                                                                                                                                                                                                                                                                                                                                                                                                                                                                                                                                                                                                                                                                                                                                                                                                                                                  |
| Shartafley West 5, Docy Incast             | Scalada                               | Creation Control 2, Jerry City and<br>Strategy       | Silver Bridge L. Beers Moure and                                                                                                                                                                                                                                                                                                                                                                                                                                                                                                                                                                                                                                                                                                                                                                                                                                                                                                                                                                                                                                                                                                                                                                                                                                                                                                                                                                                                                                                                                                                                                                                                                                                                                                                                                                                                                                                                                                                                                                                                                                                                                            |
| Butow                                      | Devenisk, furnings and drags          | Dargalion 2, News, States and                        | About .                                                                                                                                                                                                                                                                                                                                                                                                                                                                                                                                                                                                                                                                                                                                                                                                                                                                                                                                                                                                                                                                                                                                                                                                                                                                                                                                                                                                                                                                                                                                                                                                                                                                                                                                                                                                                                                                                                                                                                                                                                                                                                                     |
| Collin Glas 2. Autori                      | Unerely 2, formation put              | Down<br>Scotting 2, Anis and Nach Dawn               | 11 Befymerature 3, domar                                                                                                                                                                                                                                                                                                                                                                                                                                                                                                                                                                                                                                                                                                                                                                                                                                                                                                                                                                                                                                                                                                                                                                                                                                                                                                                                                                                                                                                                                                                                                                                                                                                                                                                                                                                                                                                                                                                                                                                                                                                                                                    |
| Cramile 2. donas                           | Union                                 | Creation Areas Manual and Dawn                       | Weedstock 3. Junior                                                                                                                                                                                                                                                                                                                                                                                                                                                                                                                                                                                                                                                                                                                                                                                                                                                                                                                                                                                                                                                                                                                                                                                                                                                                                                                                                                                                                                                                                                                                                                                                                                                                                                                                                                                                                                                                                                                                                                                                                                                                                                         |
| Galerane 2, Juny 104 and England           | With Landy 1, formany and then        | Annagh 2, Arnugh City Bookriger                      | (1) Block 2, Jonn and No. 9 Dates                                                                                                                                                                                                                                                                                                                                                                                                                                                                                                                                                                                                                                                                                                                                                                                                                                                                                                                                                                                                                                                                                                                                                                                                                                                                                                                                                                                                                                                                                                                                                                                                                                                                                                                                                                                                                                                                                                                                                                                                                                                                                           |
| Waterock 2, Amint                          | Upper Springfleid 3. Deriver          | and Dogolos                                          | Cittawille 1. India                                                                                                                                                                                                                                                                                                                                                                                                                                                                                                                                                                                                                                                                                                                                                                                                                                                                                                                                                                                                                                                                                                                                                                                                                                                                                                                                                                                                                                                                                                                                                                                                                                                                                                                                                                                                                                                                                                                                                                                                                                                                                                         |
| Crarele 1, dotter                          | -> Operator 1, domail                 | The Wittlemerick I. Dorma                            | 1 Castial and our March Cown                                                                                                                                                                                                                                                                                                                                                                                                                                                                                                                                                                                                                                                                                                                                                                                                                                                                                                                                                                                                                                                                                                                                                                                                                                                                                                                                                                                                                                                                                                                                                                                                                                                                                                                                                                                                                                                                                                                                                                                                                                                                                                |

| Companiso                    | JII au | ross domains                 |      | vij                          | 0    | Provident Indicat<br>International Instantin Apro<br>Ordering ratio Traducation<br>Contraction ratio Traducation |
|------------------------------|--------|------------------------------|------|------------------------------|------|------------------------------------------------------------------------------------------------------------------|
|                              |        |                              |      |                              |      |                                                                                                                  |
|                              |        |                              |      |                              |      |                                                                                                                  |
| Kilwee 2.                    |        | Carnmoon & Dunseverio        | -k   | Tullyhappy,                  |      |                                                                                                                  |
| Belfast                      |        | Causeway Coast and Gle       |      | Newry, Mourne & Down         |      |                                                                                                                  |
| Domain                       | Rank   | Domain                       | Rank | Domain                       | Rank |                                                                                                                  |
| Income                       | 511    | Income                       | 84   | Income                       | 82   |                                                                                                                  |
| Employment                   | 53     | Employment                   | 437  | Employment                   | 622  |                                                                                                                  |
| Health and Disability        | 40     | Health and Disability        | 586  | Health and Disability        | 712  |                                                                                                                  |
| Education, Skills & Training | 125    | Education, Skills & Training | 490  | Education, Skills & Training | 561  |                                                                                                                  |
| Access to Services           | 756    | Access to Services           | 38   | Access to Services           | 97   |                                                                                                                  |
| Living Environment           | 102    | Living Environment           | 99   | Living Environment           | 378  |                                                                                                                  |
| Crime & Disorder             | 67     | Crime & Disorder             | 788  | Crime & Disorder             | 694  |                                                                                                                  |
| Multiple (MDM)               | 107    | Multiple (MDM)               | 210  | Multiple (MDM)               | 322  |                                                                                                                  |
| Outside the 100 most         |        | Outside the 200 most         |      | Outside the 300 most         |      |                                                                                                                  |
| deprived (MDM)               |        | deprived (MDM)               |      | deprived (MDM)               |      |                                                                                                                  |

|                                                       | Domain                       | Rank |                              |      |
|-------------------------------------------------------|------------------------------|------|------------------------------|------|
|                                                       | Income                       | 4    |                              |      |
|                                                       | Employment                   | 3    |                              |      |
|                                                       | Health and Disability        | 54   |                              |      |
|                                                       | Education, Skills & Training | 14   |                              |      |
|                                                       | Access to Services           | 559  |                              |      |
| tratiple Deprivation Measure<br>10 most deprived SOAs | Living Environment           | 127  |                              |      |
| and, Deep City and Deathers                           | Crime & Disorder             | 76   | Domain                       | Rank |
| TOP WORKS 12, JUNEA                                   |                              |      |                              |      |
| gh 2. this try an exercise                            |                              |      | Income                       | 10   |
| nn 2 +                                                |                              |      | Employment                   | 4    |
| I Living as Dates                                     |                              |      | Health and Disability        | 36   |
| arrent, over excaves                                  |                              |      | Education, Skills & Training | 203  |
| Dudge 2, fletan                                       |                              |      | Access to Services           | 839  |
| of water 1. Decker                                    |                              |      | Living Environment           | 9    |
| nn A. Sana                                            | Domain                       | Rank | Crime & Disorder             | 10   |
| an Overal 4, asyran are and                           | Income                       | 20   |                              |      |
|                                                       | Employment                   | 16   |                              |      |
|                                                       | Health and Disability        | 23   |                              |      |
|                                                       | Education, Skills & Training | 31   |                              |      |
|                                                       | Access to Services           | 695  |                              |      |
|                                                       |                              | 82   |                              |      |
|                                                       | Living Environment           | 82   |                              |      |