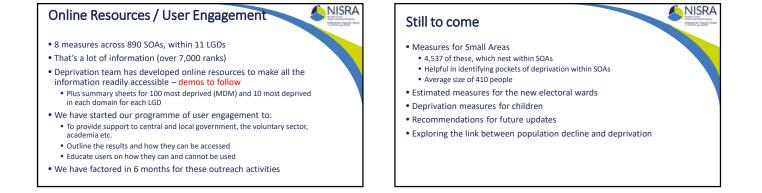

- Main improvements
- How the measures could be used
- The 100 most deprived areas in Northern Ireland
- Information on the other domains (income domain and access to services domain had been greatly improved)
- Other products, online resources/user engagement.

Members raised the following issues:

- This information was very useful for funding applications as there wa a direct reference to statistics only drawback was that the statistics were done at a higher level and could therefore mask issues at lower village levels. (NISRA intend to produce some date for small areas NISRA will continue to work to produce data for smaller areas whilst protecting confidentiality hopefully by March this year).
- An entire DEA represented by a Councillor scored very highly on all the domains including income and access to services – there needed to be more help and support for these Wards to improve them. (NISRA - agree with these comments – the issue of availability and speed of broadband was an interesting one also).
- How was the domain table decided on? (NISRA some of the domains were revised from the first time e.g. proximity to services was changed to access to services due to the inclusion of broadband).
- Now 18 years into the process generally those areas which were in the 100 most deprived areas category were still there despite funding being targeted towards these wards. Does the money being pumped into these areas ever get them out of deprived status? (NISRA over the years funding has been directed to the top multiple deprivation areas. Funding for all types of policy was not sensitive enough and policy makers should look at other domains in order to impact on policy related funding to each of the areas do not take a blanket approach. NISRA's hope is that the statistics be used more intelligently to target specific areas).

- What particular elements were considered for the measures for children. Target smaller areas. (NISRA – income domain affects children up to the age of 15 – beyond this issues such as health and education also affects children. Some domains such as crime cannot be factored in as the age of the victim is not known.
- Do the new boundary changes skew the figures in any way? (NISRA will be able to show the deprivation that is there in the new Wards).
- Frustration expressed that the statistics show almost no change in the 100 most deprived areas over the past 10 years and the policy was simply not working. The decisions being made by Government and the Council were not rural proofed and policies should be based on the figures and statistics that NISRA have produced. (NISRA completely agree and that is why the statistics have been presented this way).