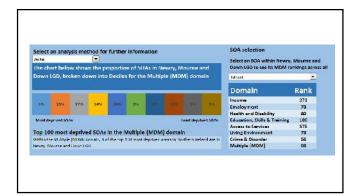

# SC/009/2018 PRESENTATION BY NISRA

The Chairperson welcomed Dr. Tracy Power and Dr. Jos IJpelaar to the meeting and invited them to make their presentation. (**Presentation attached**).

Dr. Power and Dr. iJpelaar thanked the Chairperson for the invitation to attend the meeting and highlighted the following in relation to Northern Ireland Multiple Deprivation Measures 2017:

- Main improvements
- How the measures could be used
- The 100 most deprived areas in Northern Ireland
- Information on the other domains (income domain and access to services domain had been greatly improved)
- Other products, online resources/user engagement.

Members raised the following issues:

- This information was very useful for funding applications as there wa a direct reference to statistics only drawback was that the statistics were done at a higher level and could therefore mask issues at lower village levels. (NISRA intend to produce some date for small areas NISRA will continue to work to produce data for smaller areas whilst protecting confidentiality hopefully by March this year).
- An entire DEA represented by a Councillor scored very highly on all the domains including income and access to services – there needed to be more help and support for these Wards to improve them. (NISRA - agree with these comments – the issue of availability and speed of broadband was an interesting one also).
- How was the domain table decided on? (NISRA some of the domains were revised from the first time e.g. proximity to services was changed to access to services due to the inclusion of broadband).
- Now 18 years into the process generally those areas which were in the 100 most deprived areas category were still there despite funding being targeted towards these wards. Does the money being pumped into these areas ever get them out of deprived status? (NISRA over the years funding has been directed to the top multiple deprivation areas. Funding for all types of policy was not sensitive enough and policy makers should look at other domains in order to impact on policy related funding to each of the areas do not take a blanket approach. NISRA's hope is that the statistics be used more intelligently to target specific areas).