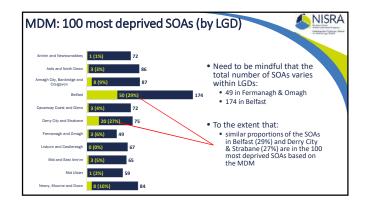

- Main improvements
- How the measures could be used
- The 100 most deprived areas in Northern Ireland
- Information on the other domains (income domain and access to services domain had been greatly improved)
- Other products, online resources/user engagement.

Members raised the following issues:

- This information was very useful for funding applications as there wa a direct reference to statistics only drawback was that the statistics were done at a higher level and could therefore mask issues at lower village levels. (NISRA intend to produce some date for small areas NISRA will continue to work to produce data for smaller areas whilst protecting confidentiality hopefully by March this year).
- An entire DEA represented by a Councillor scored very highly on all the domains including income and access to services – there needed to be more help and support for these Wards to improve them. (NISRA - agree with these comments – the issue of availability and speed of broadband was an interesting one also).
- How was the domain table decided on? (NISRA some of the domains were revised from the first time e.g. proximity to services was changed to access to services due to the inclusion of broadband).
- Now 18 years into the process generally those areas which were in the 100 most deprived areas category were still there despite funding being targeted towards these wards. Does the money being pumped into these areas ever get them out of deprived status? (NISRA over the years funding has been directed to the top multiple deprivation areas. Funding for all types of policy was not sensitive enough and policy makers should look at other domains in order to impact on policy related funding to each of the areas do not take a blanket approach. NISRA's hope is that the statistics be used more intelligently to target specific areas).