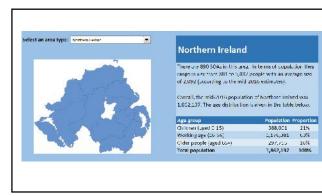

This can be done for Northern Ireland as a whole, or for each individual Local Government District or for other geographies.