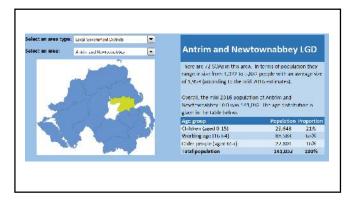

This can be done for Northern Ireland as a whole, or for each individual Local Government District or for other geographies.