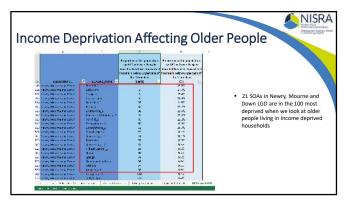

Members raised the following issues:

- This information was very useful for funding applications as there wa a direct reference to statistics only drawback was that the statistics were done at a higher level and could therefore mask issues at lower village levels. (NISRA intend to produce some date for small areas NISRA will continue to work to produce data for smaller areas whilst protecting confidentiality hopefully by March this year).
- An entire DEA represented by a Councillor scored very highly on all the domains including income and access to services – there needed to be more help and support for these Wards to improve them. (NISRA - agree with these comments – the issue of availability and speed of broadband was an interesting one also).
- How was the domain table decided on? (NISRA some of the domains were revised from the first time e.g. proximity to services was changed to access to services due to the inclusion of broadband).
- Now 18 years into the process generally those areas which were in the 100 most deprived areas category were still there despite funding being targeted towards these wards. Does the money being pumped into these areas ever get them out of deprived status? (NISRA over the years funding has been directed to the top multiple deprivation areas. Funding for all types of policy was not sensitive enough and policy makers should look at other domains in order to impact on policy related funding to each of the areas do not take a blanket approach. NISRA's hope is that the statistics be used more intelligently to target specific areas).

- What particular elements were considered for the measures for children. Target smaller areas. (NISRA – income domain affects children up to the age of 15 – beyond this issues such as health and education also affects children. Some domains such as crime cannot be factored in as the age of the victim is not known.
- Do the new boundary changes skew the figures in any way? (NISRA will be able to show the deprivation that is there in the new Wards).
- Frustration expressed that the statistics show almost no change in the 100 most deprived areas over the past 10 years and the policy was simply not working. The decisions being made by Government and the Council were not rural proofed and policies should be based on the figures and statistics that NISRA have produced. (NISRA completely agree and that is why the statistics have been presented this way).