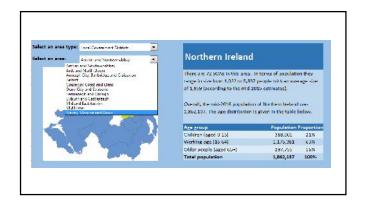

# SC/009/2018 PRESENTATION BY NISRA

The Chairperson welcomed Dr. Tracy Power and Dr. Jos IJpelaar to the meeting and invited them to make their presentation. (**Presentation attached**).

Dr. Power and Dr. iJpelaar thanked the Chairperson for the invitation to attend the meeting and highlighted the following in relation to Northern Ireland Multiple Deprivation Measures 2017:

- Main improvements
- How the measures could be used
- The 100 most deprived areas in Northern Ireland
- Information on the other domains (income domain and access to services domain had been greatly improved)
- Other products, online resources/user engagement.