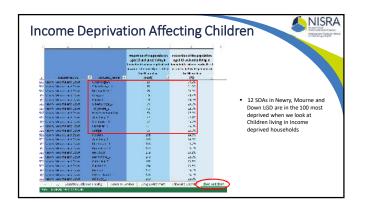

- What particular elements were considered for the measures for children. Target smaller areas. (NISRA – income domain affects children up to the age of 15 – beyond this issues such as health and education also affects children. Some domains such as crime cannot be factored in as the age of the victim is not known.
- Do the new boundary changes skew the figures in any way? (NISRA will be able to show the deprivation that is there in the new Wards).
- Frustration expressed that the statistics show almost no change in the 100 most deprived areas over the past 10 years and the policy was simply not working. The decisions being made by Government and the Council were not rural proofed and policies should be based on the figures and statistics that NISRA have produced. (NISRA completely agree and that is why the statistics have been presented this way).