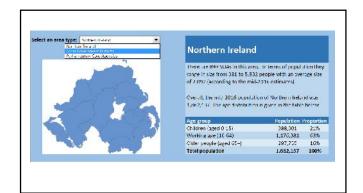

This can be done for Northern Ireland as a whole, or for each individual Local Government District or for other geographies.