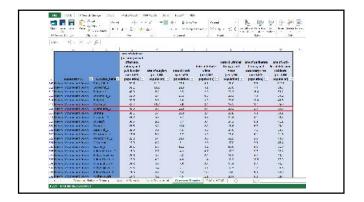

Members raised the following issues:

- This information was very useful for funding applications as there wa a direct reference to statistics only drawback was that the statistics were done at a higher level and could therefore mask issues at lower village levels. (NISRA intend to produce some date for small areas NISRA will continue to work to produce data for smaller areas whilst protecting confidentiality hopefully by March this year).
- An entire DEA represented by a Councillor scored very highly on all the domains including income and access to services – there needed to be more help and support for these Wards to improve them. (NISRA - agree with these comments – the issue of availability and speed of broadband was an interesting one also).
- How was the domain table decided on? (NISRA some of the domains were revised from the first time e.g. proximity to services was changed to access to services due to the inclusion of broadband).
- Now 18 years into the process generally those areas which were in the 100 most deprived areas category were still there despite funding being targeted towards these wards. Does the money being pumped into these areas ever get them out of deprived status? (NISRA over the years funding has been directed to the top multiple deprivation areas. Funding for all types of policy was not sensitive enough and policy makers should look at other domains in order to impact on policy related funding to each of the areas do not take a blanket approach. NISRA's hope is that the statistics be used more intelligently to target specific areas).

- What particular elements were considered for the measures for children. Target smaller areas. (NISRA – income domain affects children up to the age of 15 – beyond this issues such as health and education also affects children. Some domains such as crime cannot be factored in as the age of the victim is not known.
- Do the new boundary changes skew the figures in any way? (NISRA will be able to show the deprivation that is there in the new Wards).
- Frustration expressed that the statistics show almost no change in the 100 most deprived areas over the past 10 years and the policy was simply not working. The decisions being made by Government and the Council were not rural proofed and policies should be based on the figures and statistics that NISRA have produced. (NISRA completely agree and that is why the statistics have been presented this way).