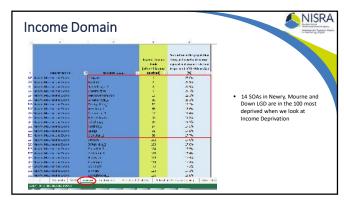

Members raised the following issues:

- This information was very useful for funding applications as there wa a direct reference to statistics only drawback was that the statistics were done at a higher level and could therefore mask issues at lower village levels. (NISRA intend to produce some date for small areas NISRA will continue to work to produce data for smaller areas whilst protecting confidentiality hopefully by March this year).
- An entire DEA represented by a Councillor scored very highly on all the domains including income and access to services – there needed to be more help and support for these Wards to improve them. (NISRA - agree with these comments – the issue of availability and speed of broadband was an interesting one also).
- How was the domain table decided on? (NISRA some of the domains were revised from the first time e.g. proximity to services was changed to access to services due to the inclusion of broadband).
- Now 18 years into the process generally those areas which were in the 100 most deprived areas category were still there despite funding being targeted towards these wards. Does the money being pumped into these areas ever get them out of deprived status? (NISRA over the years funding has been directed to the top multiple deprivation areas. Funding for all types of policy was not sensitive enough and policy makers should look at other domains in order to impact on policy related funding to each of the areas do not take a blanket approach. NISRA's hope is that the statistics be used more intelligently to target specific areas).

- What particular elements were considered for the measures for children. Target smaller areas. (NISRA – income domain affects children up to the age of 15 – beyond this issues such as health and education also affects children. Some domains such as crime cannot be factored in as the age of the victim is not known.
- Do the new boundary changes skew the figures in any way? (NISRA will be able to show the deprivation that is there in the new Wards).
- Frustration expressed that the statistics show almost no change in the 100 most deprived areas over the past 10 years and the policy was simply not working. The decisions being made by Government and the Council were not rural proofed and policies should be based on the figures and statistics that NISRA have produced. (NISRA completely agree and that is why the statistics have been presented this way).