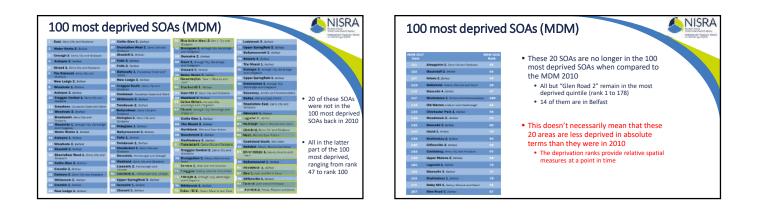

- Main improvements
- How the measures could be used
- The 100 most deprived areas in Northern Ireland
- Information on the other domains (income domain and access to services domain had been greatly improved)
- Other products, online resources/user engagement.

- What particular elements were considered for the measures for children. Target smaller areas. (NISRA – income domain affects children up to the age of 15 – beyond this issues such as health and education also affects children. Some domains such as crime cannot be factored in as the age of the victim is not known.
- Do the new boundary changes skew the figures in any way? (NISRA will be able to show the deprivation that is there in the new Wards).
- Frustration expressed that the statistics show almost no change in the 100 most deprived areas over the past 10 years and the policy was simply not working. The decisions being made by Government and the Council were not rural proofed and policies should be based on the figures and statistics that NISRA have produced. (NISRA completely agree and that is why the statistics have been presented this way).