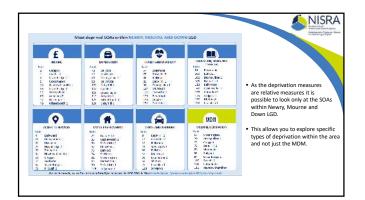

Members raised the following issues:

- This information was very useful for funding applications as there wa a direct reference to statistics only drawback was that the statistics were done at a higher level and could therefore mask issues at lower village levels. (NISRA intend to produce some date for small areas NISRA will continue to work to produce data for smaller areas whilst protecting confidentiality hopefully by March this year).
- An entire DEA represented by a Councillor scored very highly on all the domains including income and access to services – there needed to be more help and support for these Wards to improve them. (NISRA - agree with these comments – the issue of availability and speed of broadband was an interesting one also).
- How was the domain table decided on? (NISRA some of the domains were revised from the first time e.g. proximity to services was changed to access to services due to the inclusion of broadband).
- Now 18 years into the process generally those areas which were in the 100 most deprived areas category were still there despite funding being targeted towards these wards. Does the money being pumped into these areas ever get them out of deprived status? (NISRA over the years funding has been directed to the top multiple deprivation areas. Funding for all types of policy was not sensitive enough and policy makers should look at other domains in order to impact on policy related funding to each of the areas do not take a blanket approach. NISRA's hope is that the statistics be used more intelligently to target specific areas).

- What particular elements were considered for the measures for children. Target smaller areas. (NISRA – income domain affects children up to the age of 15 – beyond this issues such as health and education also affects children. Some domains such as crime cannot be factored in as the age of the victim is not known.
- Do the new boundary changes skew the figures in any way? (NISRA will be able to show the deprivation that is there in the new Wards).
- Frustration expressed that the statistics show almost no change in the 100 most deprived areas over the past 10 years and the policy was simply not working. The decisions being made by Government and the Council were not rural proofed and policies should be based on the figures and statistics that NISRA have produced. (NISRA completely agree and that is why the statistics have been presented this way).