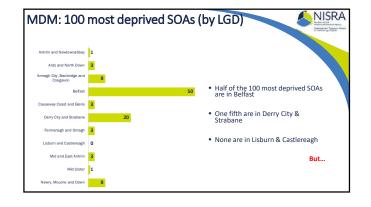

- Main improvements
- How the measures could be used
- The 100 most deprived areas in Northern Ireland
- Information on the other domains (income domain and access to services domain had been greatly improved)
- Other products, online resources/user engagement.

Members raised the following issues:

- This information was very useful for funding applications as there wa a direct reference to statistics only drawback was that the statistics were done at a higher level and could therefore mask issues at lower village levels. (NISRA intend to produce some date for small areas NISRA will continue to work to produce data for smaller areas whilst protecting confidentiality hopefully by March this year).
- An entire DEA represented by a Councillor scored very highly on all the domains including income and access to services – there needed to be more help and support for these Wards to improve them. (NISRA - agree with these comments – the issue of availability and speed of broadband was an interesting one also).
- How was the domain table decided on? (NISRA some of the domains were revised from the first time e.g. proximity to services was changed to access to services due to the inclusion of broadband).
- Now 18 years into the process generally those areas which were in the 100 most deprived areas category were still there despite funding being targeted towards these wards. Does the money being pumped into these areas ever get them out of deprived status? (NISRA over the years funding has been directed to the top multiple deprivation areas. Funding for all types of policy was not sensitive enough and policy makers should look at other domains in order to impact on policy related funding to each of the areas do not take a blanket approach. NISRA's hope is that the statistics be used more intelligently to target specific areas).