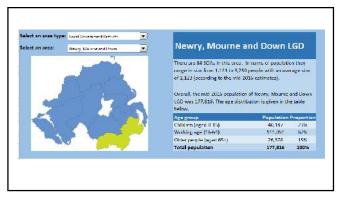

# SC/009/2018 PRESENTATION BY NISRA

The Chairperson welcomed Dr. Tracy Power and Dr. Jos IJpelaar to the meeting and invited them to make their presentation. (**Presentation attached**).

Dr. Power and Dr. iJpelaar thanked the Chairperson for the invitation to attend the meeting and highlighted the following in relation to Northern Ireland Multiple Deprivation Measures 2017:

- Main improvements
- How the measures could be used
- The 100 most deprived areas in Northern Ireland
- Information on the other domains (income domain and access to services domain had been greatly improved)
- Other products, online resources/user engagement.