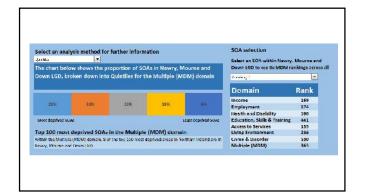

# SC/009/2018 PRESENTATION BY NISRA

The Chairperson welcomed Dr. Tracy Power and Dr. Jos IJpelaar to the meeting and invited them to make their presentation. (**Presentation attached**).

Dr. Power and Dr. iJpelaar thanked the Chairperson for the invitation to attend the meeting and highlighted the following in relation to Northern Ireland Multiple Deprivation Measures 2017:

- Main improvements
- How the measures could be used
- The 100 most deprived areas in Northern Ireland
- Information on the other domains (income domain and access to services domain had been greatly improved)
- Other products, online resources/user engagement.

Members raised the following issues:

- This information was very useful for funding applications as there wa a direct reference to statistics only drawback was that the statistics were done at a higher level and could therefore mask issues at lower village levels. (NISRA intend to produce some date for small areas NISRA will continue to work to produce data for smaller areas whilst protecting confidentiality hopefully by March this year).
- An entire DEA represented by a Councillor scored very highly on all the domains including income and access to services – there needed to be more help and support for these Wards to improve them. (NISRA - agree with these comments – the issue of availability and speed of broadband was an interesting one also).
- How was the domain table decided on? (NISRA some of the domains were revised from the first time e.g. proximity to services was changed to access to services due to the inclusion of broadband).
- Now 18 years into the process generally those areas which were in the 100 most deprived areas category were still there despite funding being targeted towards these wards. Does the money being pumped into these areas ever get them out of deprived status? (NISRA over the years funding has been directed to the top multiple deprivation areas. Funding for all types of policy was not sensitive enough and policy makers should look at other domains in order to impact on policy related funding to each of the areas do not take a blanket approach. NISRA's hope is that the statistics be used more intelligently to target specific areas).