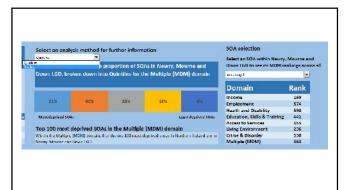

# SC/009/2018 PRESENTATION BY NISRA

The Chairperson welcomed Dr. Tracy Power and Dr. Jos IJpelaar to the meeting and invited them to make their presentation. (**Presentation attached**).

Dr. Power and Dr. iJpelaar thanked the Chairperson for the invitation to attend the meeting and highlighted the following in relation to Northern Ireland Multiple Deprivation Measures 2017:

- Main improvements
- How the measures could be used
- The 100 most deprived areas in Northern Ireland
- Information on the other domains (income domain and access to services domain had been greatly improved)
- Other products, online resources/user engagement.

Members raised the following issues:

- This information was very useful for funding applications as there wa a direct reference to statistics only drawback was that the statistics were done at a higher level and could therefore mask issues at lower village levels. (NISRA intend to produce some date for small areas NISRA will continue to work to produce data for smaller areas whilst protecting confidentiality hopefully by March this year).
- An entire DEA represented by a Councillor scored very highly on all the domains including income and access to services – there needed to be more help and support for these Wards to improve them. (NISRA - agree with these comments – the issue of availability and speed of broadband was an interesting one also).
- How was the domain table decided on? (NISRA some of the domains were revised from the first time e.g. proximity to services was changed to access to services due to the inclusion of broadband).
- Now 18 years into the process generally those areas which were in the 100 most deprived areas category were still there despite funding being targeted towards these wards. Does the money being pumped into these areas ever get them out of deprived status? (NISRA over the years funding has been directed to the top multiple deprivation areas. Funding for all types of policy was not sensitive enough and policy makers should look at other domains in order to impact on policy related funding to each of the areas do not take a blanket approach. NISRA's hope is that the statistics be used more intelligently to target specific areas).