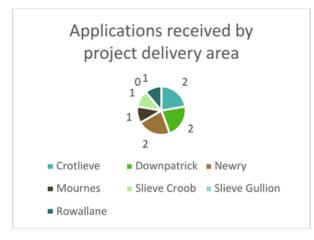

## 9 Applications received

3 Applications recommended for funding

33% of applications awarded

Amount requested from successful applicants £204,956

Total amount awarded £204,956

### Of the 9 applications:

6 failed basic eligibility = 66%

0 Failed stage 2 scoring = 0%

3 Passed stage 2 and awarded = 33%

Appendix