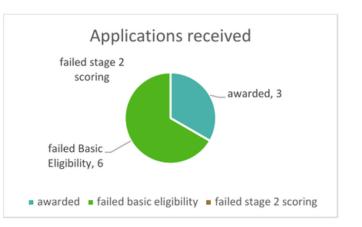

## 9 Applications received

3 Applications recommended for funding

33% of applications awarded

Amount requested from successful applicants £204,956

Total amount awarded £204,956

### Of the 9 applications:

6 failed basic eligibility = 66%

0 Failed stage 2 scoring = 0%

3 Passed stage 2 and awarded = 33%

Appendix

# Stage 1 & 2 = 30 Passed & 30 Recommended for Awarded

| Group | Passed basic<br>eligibility | Stage 2 | Amount Recommended |
|-------|-----------------------------|---------|--------------------|
| 3301  | Yes                         | Yes     | £55,081.00         |
| 3610  | Yes                         | Yes     | £75,000.00         |
| 4090  | Yes                         | Yes     | £74,875.00         |
|       |                             | •       | £204,956.00        |