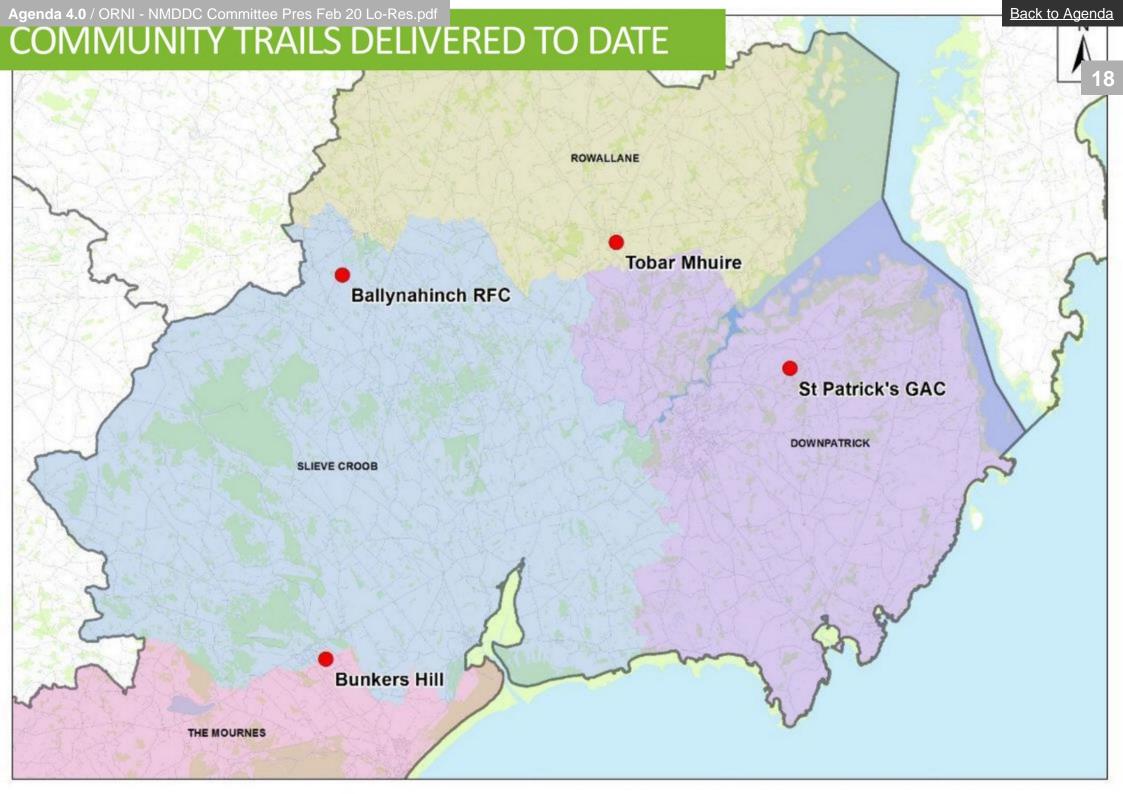

END

Review of Service Level Agreement (2019-2020)

February 2020 Philip Weston

ITEM 1

Delivery and Promotion of Saul and Ballynahinch Community Trails and preparation of Management Plans

- St Patricks GAC, Saul 0.7km all ability trail Completed August 2019
- Ballynahinch RFC 1.3km all ability trail Completed September 2019
- Defects period ongoing (12 months)