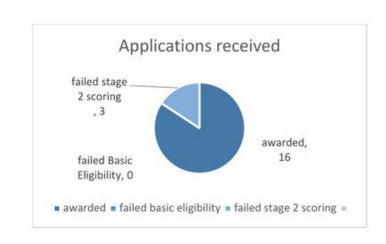

| Area (DEA) Fora Update Report  DEA Ford  Crotlies held on T Slieve Meeting I Decembe Newry held on T Mourne held on T Slieve Meeting I 2019 Downp Meeting I Decembe Rowall Meeting I |                                                                   | It was agreed to note the report and to approve the actions from the following DEA Forum Private Meetings:  • Crotlieve DEA Forum Private Meeting held on Tuesday 26 November 2019  • Slieve Croob DEA Forum Private Meeting held on Wednesday 4 December 2019  • Newry DEA Forum Private Meeting held on Thursday 5 December 2019  • Mournes DEA Forum Private Meeting held on Tuesday 10 December 2019  • Slieve Gullion DEA Forum Private Meeting held on Tuesday 10 December 2019  • Downpatrick DEA Forum Private Meeting held on Wednesday 18 December 2019  • Rowallane DEA Forum Private Meeting held on Wednesday 18 December 2019 | J Hillen | Actioned | Y |
|--------------------------------------------------------------------------------------------------------------------------------------------------------------------------------------|-------------------------------------------------------------------|---------------------------------------------------------------------------------------------------------------------------------------------------------------------------------------------------------------------------------------------------------------------------------------------------------------------------------------------------------------------------------------------------------------------------------------------------------------------------------------------------------------------------------------------------------------------------------------------------------------------------------------------|----------|----------|---|
| AHC/6/2020                                                                                                                                                                           | Annual Licence Agreement with Communities Facilities              | It was agreed to replace existing tenancy arrangements within Council Community Facilities to updated Licence Agreements.                                                                                                                                                                                                                                                                                                                                                                                                                                                                                                                   | J Hillen | Ongoing  | N |
| AHC/7/2020                                                                                                                                                                           | Social Inclusion:<br>Red Cross Crisis<br>Fund/Inclusive<br>Cities | It was agreed to note the acceptance of the grant offer of £5,000 to administer TEO Crisis Fund and agree that the Council participate in the Inclusive Cities Initiative.                                                                                                                                                                                                                                                                                                                                                                                                                                                                  | J Hillen | Actioned | Y |