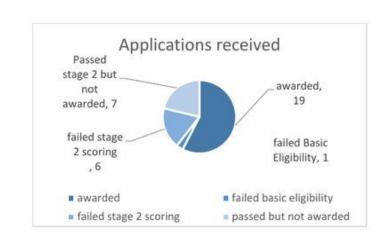

| Report to:                                  | Active and Healthy Communities Committee               |
|---------------------------------------------|--------------------------------------------------------|
| Date of Meeting:                            | 17 February 2020                                       |
| Subject:                                    | District Electoral Area (DEA) Forums Update Report     |
| Reporting Officer<br>(Including Job Title): | Janine Hillen, Assistant Director Community Engagement |
| Contact Officer<br>(Including Job Title):   | Damien Brannigan, Head of Engagement                   |