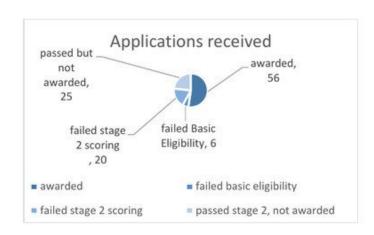

| Area (DEA) Fora Update Report  DEA Ford  Crotlies held on T Slieve Meeting I Decembe Newry held on T Mourne held on T Slieve Meeting I 2019 Downp Meeting I Decembe Rowall Meeting I |                                                                   | It was agreed to note the report and to approve the actions from the following DEA Forum Private Meetings:  • Crotlieve DEA Forum Private Meeting held on Tuesday 26 November 2019  • Slieve Croob DEA Forum Private Meeting held on Wednesday 4 December 2019  • Newry DEA Forum Private Meeting held on Thursday 5 December 2019  • Mournes DEA Forum Private Meeting held on Tuesday 10 December 2019  • Slieve Gullion DEA Forum Private Meeting held on Tuesday 10 December 2019  • Downpatrick DEA Forum Private Meeting held on Wednesday 18 December 2019  • Rowallane DEA Forum Private Meeting held on Wednesday 18 December 2019 | J Hillen | Actioned | Y |
|--------------------------------------------------------------------------------------------------------------------------------------------------------------------------------------|-------------------------------------------------------------------|---------------------------------------------------------------------------------------------------------------------------------------------------------------------------------------------------------------------------------------------------------------------------------------------------------------------------------------------------------------------------------------------------------------------------------------------------------------------------------------------------------------------------------------------------------------------------------------------------------------------------------------------|----------|----------|---|
| AHC/6/2020                                                                                                                                                                           | Annual Licence Agreement with Communities Facilities              | It was agreed to replace existing tenancy arrangements within Council Community Facilities to updated Licence Agreements.                                                                                                                                                                                                                                                                                                                                                                                                                                                                                                                   | J Hillen | Ongoing  | N |
| AHC/7/2020                                                                                                                                                                           | Social Inclusion:<br>Red Cross Crisis<br>Fund/Inclusive<br>Cities | It was agreed to note the acceptance of the grant offer of £5,000 to administer TEO Crisis Fund and agree that the Council participate in the Inclusive Cities Initiative.                                                                                                                                                                                                                                                                                                                                                                                                                                                                  | J Hillen | Actioned | Y |