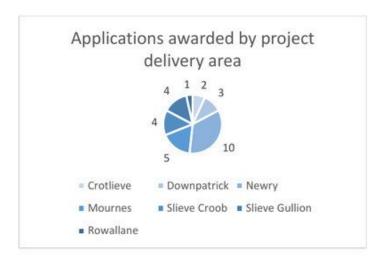

| Area (DEA) Fora Update Report  DEA Ford  Crotlies held on T Slieve Meeting I Decembe Newry held on T Mourne held on T Slieve Meeting I 2019 Downp Meeting I Decembe Rowall Meeting I |                                                                   | It was agreed to note the report and to approve the actions from the following DEA Forum Private Meetings:  • Crotlieve DEA Forum Private Meeting held on Tuesday 26 November 2019  • Slieve Croob DEA Forum Private Meeting held on Wednesday 4 December 2019  • Newry DEA Forum Private Meeting held on Thursday 5 December 2019  • Mournes DEA Forum Private Meeting held on Tuesday 10 December 2019  • Slieve Gullion DEA Forum Private Meeting held on Tuesday 10 December 2019  • Downpatrick DEA Forum Private Meeting held on Wednesday 18 December 2019  • Rowallane DEA Forum Private Meeting held on Wednesday 18 December 2019 | J Hillen | Actioned | Y |
|--------------------------------------------------------------------------------------------------------------------------------------------------------------------------------------|-------------------------------------------------------------------|---------------------------------------------------------------------------------------------------------------------------------------------------------------------------------------------------------------------------------------------------------------------------------------------------------------------------------------------------------------------------------------------------------------------------------------------------------------------------------------------------------------------------------------------------------------------------------------------------------------------------------------------|----------|----------|---|
| AHC/6/2020                                                                                                                                                                           | Annual Licence Agreement with Communities Facilities              | It was agreed to replace existing tenancy arrangements within Council Community Facilities to updated Licence Agreements.                                                                                                                                                                                                                                                                                                                                                                                                                                                                                                                   | J Hillen | Ongoing  | N |
| AHC/7/2020                                                                                                                                                                           | Social Inclusion:<br>Red Cross Crisis<br>Fund/Inclusive<br>Cities | It was agreed to note the acceptance of the grant offer of £5,000 to administer TEO Crisis Fund and agree that the Council participate in the Inclusive Cities Initiative.                                                                                                                                                                                                                                                                                                                                                                                                                                                                  | J Hillen | Actioned | Y |