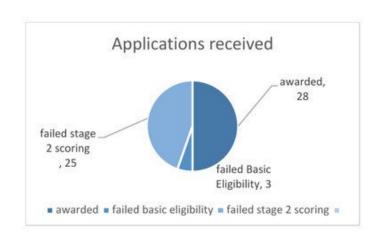

| Area (DEA) Fora Update Report  DEA Ford  Crotlies held on T Slieve Meeting I Decembe Newry held on T Mourne held on T Slieve Meeting I 2019 Downp Meeting I Decembe Rowall Meeting I |                                                                   | It was agreed to note the report and to approve the actions from the following DEA Forum Private Meetings:  • Crotlieve DEA Forum Private Meeting held on Tuesday 26 November 2019  • Slieve Croob DEA Forum Private Meeting held on Wednesday 4 December 2019  • Newry DEA Forum Private Meeting held on Thursday 5 December 2019  • Mournes DEA Forum Private Meeting held on Tuesday 10 December 2019  • Slieve Gullion DEA Forum Private Meeting held on Tuesday 10 December 2019  • Downpatrick DEA Forum Private Meeting held on Wednesday 18 December 2019  • Rowallane DEA Forum Private Meeting held on Wednesday 18 December 2019 | J Hillen | Actioned | Y |
|--------------------------------------------------------------------------------------------------------------------------------------------------------------------------------------|-------------------------------------------------------------------|---------------------------------------------------------------------------------------------------------------------------------------------------------------------------------------------------------------------------------------------------------------------------------------------------------------------------------------------------------------------------------------------------------------------------------------------------------------------------------------------------------------------------------------------------------------------------------------------------------------------------------------------|----------|----------|---|
| AHC/6/2020                                                                                                                                                                           | Annual Licence Agreement with Communities Facilities              | It was agreed to replace existing tenancy arrangements within Council Community Facilities to updated Licence Agreements.                                                                                                                                                                                                                                                                                                                                                                                                                                                                                                                   | J Hillen | Ongoing  | N |
| AHC/7/2020                                                                                                                                                                           | Social Inclusion:<br>Red Cross Crisis<br>Fund/Inclusive<br>Cities | It was agreed to note the acceptance of the grant offer of £5,000 to administer TEO Crisis Fund and agree that the Council participate in the Inclusive Cities Initiative.                                                                                                                                                                                                                                                                                                                                                                                                                                                                  | J Hillen | Actioned | Y |