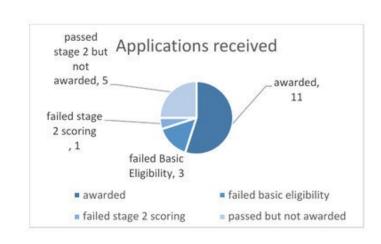

1 & 2 = 0 Passed & 0 Recommended for Awarded

| Group         | Passed basic eligibility | Stage 2 | Recommended<br>Amount Awarded |
|---------------|--------------------------|---------|-------------------------------|
| Total Awarded | £0                       |         |                               |

Appendix

# Local Biodiversity Enhancement Financial Assistance 2020/2021 Call 1 Newry, Mourne and Down District Council

#### 20 Applications received

11 Applications recommended for funding

55 % of applications awarded

Amount requested from successful applicants £23,691.00

Total amount awarded £10,000.00

#### Of the applications:

3 failed basic eligibility = 15%

1 Failed stage 2 scoring = 5%

11 Passed stage 2 and awarded = 55%

5 Passed stage 2 but not awarded funding = 25%







Appendix

# Breakdown of Applications per stage and final amount recommended for award.

#### Stage 1 = 3 Fail

| Group      | Passed basic eligibility |
|------------|--------------------------|
| LB-4-2020  | No                       |
| LB-19-2020 | No                       |
| LB-20-2020 | No                       |

#### Stage 2 = 1 fail

| Group      | Passed<br>basic<br>eligibility | Stage 2 |
|------------|--------------------------------|---------|
| LB-12-2020 | Yes                            | No      |

#### Stage 1 & 2 = 16 Passed & 11 Recommended for Awarded

| Group         | Passed basic eligibility | Stage 2 | Recommended<br>Amount Awarded |  |  |
|---------------|--------------------------|---------|-------------------------------|--|--|
| LB-2-2020     | Yes