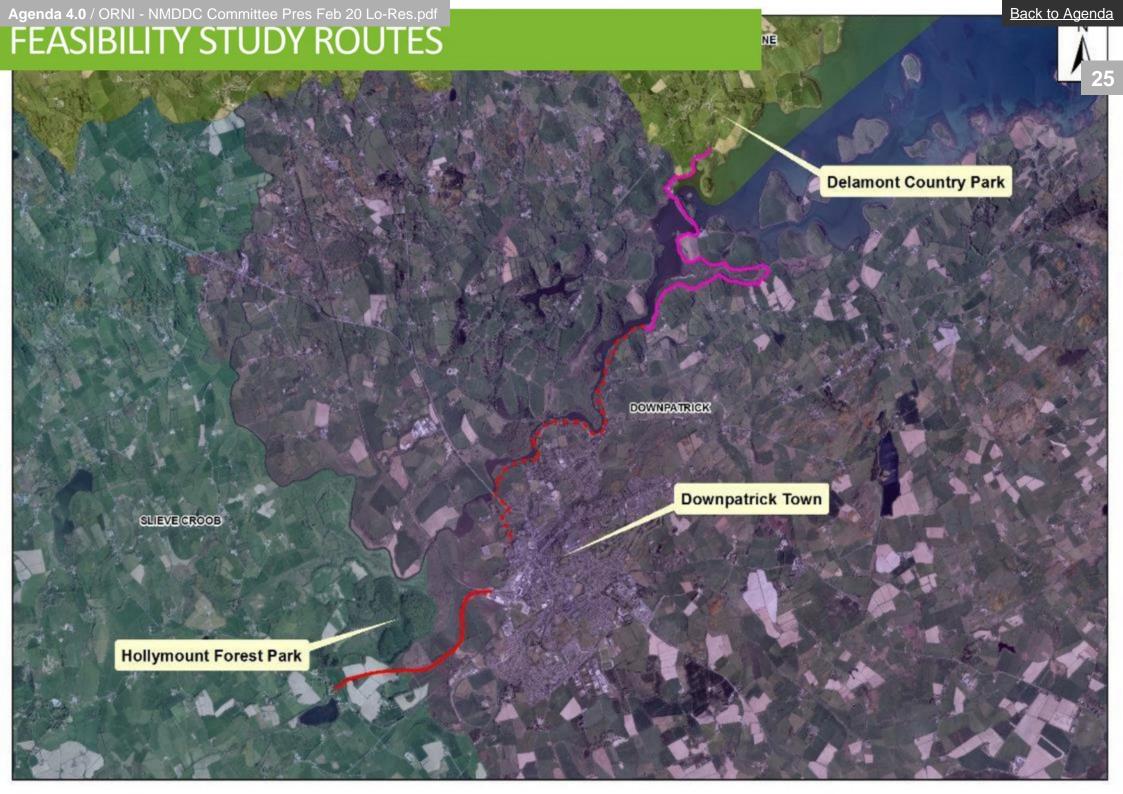

ITEM 4

Data collection for all Community Trail sites (including: Castleward, Tobar Mhuire, Bunkers Hill, Saul, Ballynahinch)

Monthly visitor counter data ongoing at all sites

ITEM 5

Feasibility Study for Community Trail from Downpatrick to Delamont

- Feasibility study Quoile riverside walking route
- 10.5km linear route linking Steamboat Quay to Delamont Country Park
- Continuation of Janes Shore
- Significant environmental Designations
- Flooding risks
- Private and public landownership constraints