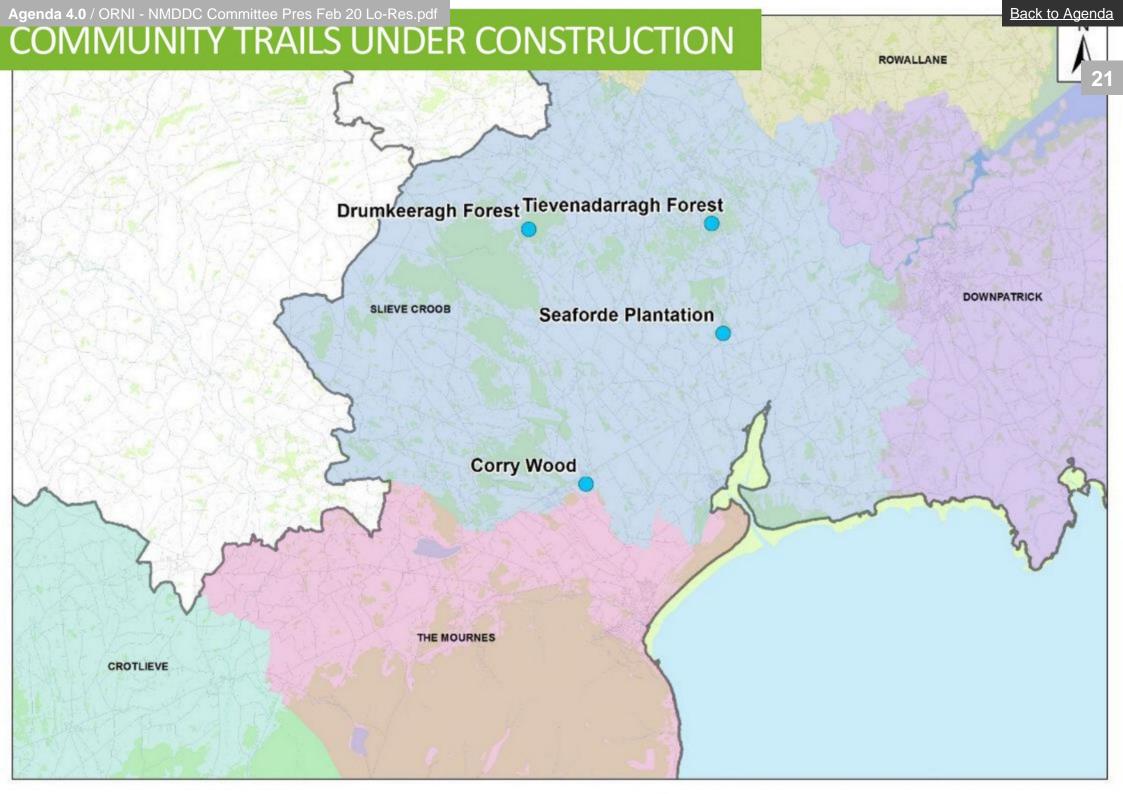

ITEM 2

Delivery on the ground of 4 Community Trails (Drumkeeragh, Tievenadarragh, Corry Wood, Seaforde) and preparation of a Management Plan for Tievenadarragh.

- Delivery of 4 Community Trails within Slieve Croob
- Licences and Access Agreements in order
- Construction underway
- Due to complete by mid-June

## **Under Construction**

| Community<br>Trail | Tievenadarragh<br>Forest                                      | Drumkeeragh<br>Forest                                                      | Seaforde<br>Plantation<br>Wood | Corry Wood                |
|--------------------|---------------------------------------------------------------|----------------------------------------------------------------------------|--------------------------------|---------------------------|
| DEA                | Slieve Croob                                                  | Slieve Croob                                                               | Slieve Croob                   | Slieve Croob              |
| Ownership          | Private / Public<br>lease                                     | Public (DAERA<br>/ FSNI)                                                   | Private                        | Private / Public<br>lease |
| Works              | 3.5km new trail to<br>create 4.5km<br>network<br>New car park | 6.5km of new<br>build trail to<br>create 10.5km<br>network<br>New car park | 1.6km new<br>build trail       | 4.0km new build<br>trail  |
| Access             | Walking<br>Family cycling                                     | All ability<br>Walking<br>Family Cycling<br>Horse riding                   | Walking                        | Walking                   |