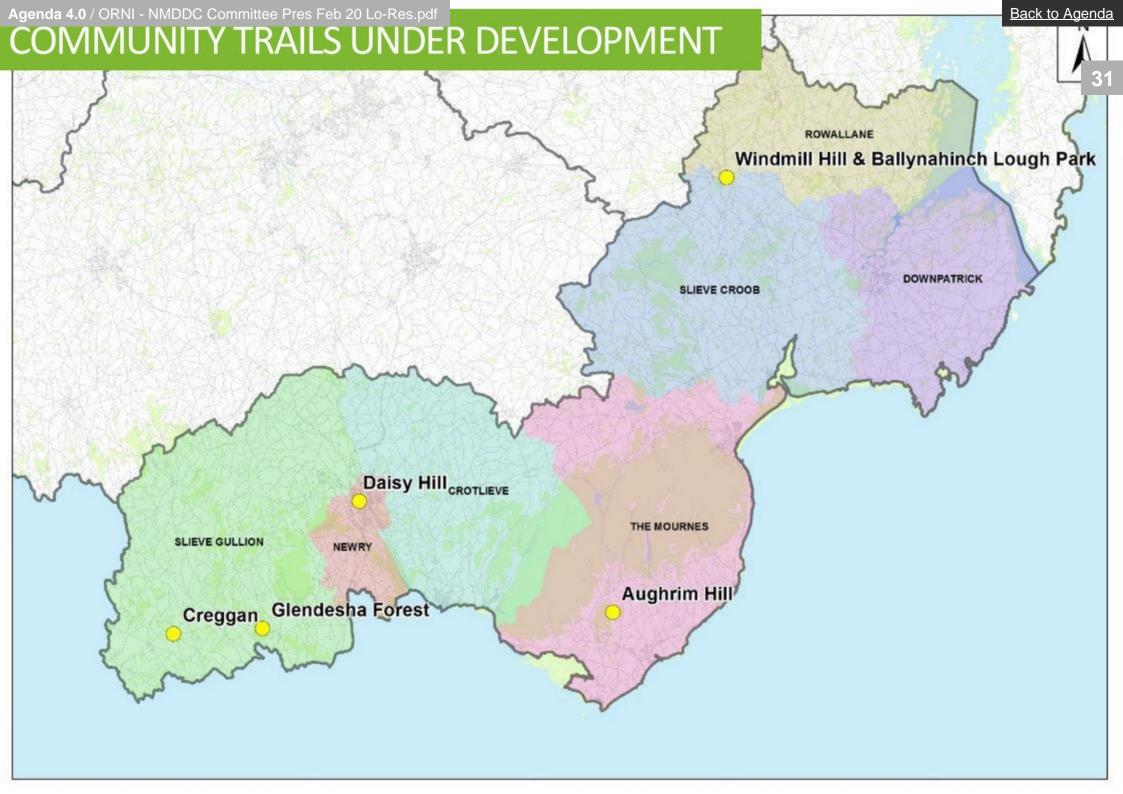

ITEM 7

Project Development Work of a further 5 Community Trails to 'shovel ready' status.

- 5 community trails within Gullion, Mourne, Rowallane and Newry
- Concept trail design
- Statutory consultees
- Planning application

# **Under Development**

| DEA       | Rowallane                                                                                                                       | Mourne                                                     | Newry                                | Gullion                                        | Gullion               |
|-----------|---------------------------------------------------------------------------------------------------------------------------------|------------------------------------------------------------|--------------------------------------|------------------------------------------------|-----------------------|
| Site      | Ballynahinch: -Windmill Hill -Ballynahinch Lough -Downpatrick to Delamont Country Park                                          | Attical:<br>-Aughrim<br>Hill                               | Newry:<br>-Daisy Hill                | Forkhill:<br>-Glendesha /<br>Carrive<br>Forest | Creggan               |
| Status    | Concept / Planning                                                                                                              | Concept /<br>Planning                                      | Concept /<br>Planning                | Concept /<br>Planning                          | Concept /<br>Planning |
| Ownership | NMDDC<br>Woodland Trust                                                                                                         | Woodland<br>Trust                                          | NMDDC<br>Woodland<br>Trust           | Forest<br>Service NI<br>Private                | Private<br>Ownership  |
| Works     | 2.7km looped<br>network<br>Upgrade of existing<br>and new build to<br>improve access<br>Windmill Hill and<br>Ballynahinch Lough | 3.0km<br>new build<br>looped<br>network<br>and car<br>park | 2.0km new<br>build looped<br>network | 3.5km new<br>build looped<br>network           |                       |
| Access    | Walking                                                                                                                         | Walking                                                    | Walking                              | Walking                                        | Walking               |