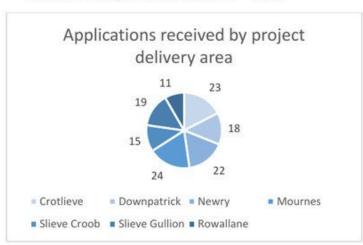

|  |  |  |
|     | None                                                                                                                                                                                                                                                                                                 |  |  |  |

# Community Festivals Financial Assistance 2020/2021 Call 1 Newry, Mourne and Down District Council

#### Applications received 69

44 Applications recommended for funding

64% of applications awarded

Amount requested from successful applicants £86,830.00

Total amount awarded £86,830.00

#### Of the 69 applications:

4 failed basic eligibility = 6%

21 Failed stage 2 scoring = 30%

44 Passed stage 2 and awarded = 64%







# Breakdown of Applications per stage and final amount recommended for award.

## Stage 1 = 4 Fail

| Group      | Passed basic eligibility |
|------------|--------------------------|
| CF-20-2020 | No                       |
| CF-54-2020 | No                       |
| CF-56-2020 | No                       |
| CF-70-2020 | No                       |

## Stage 2 = 21 fail

| Group       | Passed<br>basic<br>eligibility | Stage 2 |  |
|-------------|--------------------------------|---------|--|
| CF-1 - 2020 | Yes                            | No      |  |
| CF-3-2020   | Yes                            | No      |  |
| CF-6-2020   | Yes                            | No      |  |
| CF-7-2020   | Yes                            | No      |  |
| CF-14-2020  | Yes