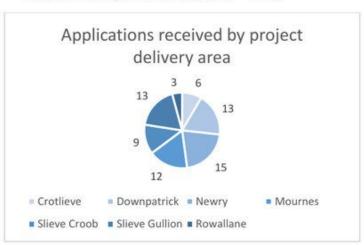

| Area (DEA) Fora Update Report  DEA Ford  Crotlies held on T Slieve Meeting I Decembe Newry held on T Mourne held on T Slieve Meeting I 2019 Downp Meeting I Decembe Rowall Meeting I |                                                                   | It was agreed to note the report and to approve the actions from the following DEA Forum Private Meetings:  • Crotlieve DEA Forum Private Meeting held on Tuesday 26 November 2019  • Slieve Croob DEA Forum Private Meeting held on Wednesday 4 December 2019  • Newry DEA Forum Private Meeting held on Thursday 5 December 2019  • Mournes DEA Forum Private Meeting held on Tuesday 10 December 2019  • Slieve Gullion DEA Forum Private Meeting held on Tuesday 10 December 2019  • Downpatrick DEA Forum Private Meeting held on Wednesday 18 December 2019  • Rowallane DEA Forum Private Meeting held on Wednesday 18 December 2019 | J Hillen | Actioned | Y |
|--------------------------------------------------------------------------------------------------------------------------------------------------------------------------------------|-------------------------------------------------------------------|---------------------------------------------------------------------------------------------------------------------------------------------------------------------------------------------------------------------------------------------------------------------------------------------------------------------------------------------------------------------------------------------------------------------------------------------------------------------------------------------------------------------------------------------------------------------------------------------------------------------------------------------|----------|----------|---|
| AHC/6/2020                                                                                                                                                                           | Annual Licence Agreement with Communities Facilities              | It was agreed to replace existing tenancy arrangements within Council Community Facilities to updated Licence Agreements.                                                                                                                                                                                                                                                                                                                                                                                                                                                                                                                   | J Hillen | Ongoing  | N |
| AHC/7/2020                                                                                                                                                                           | Social Inclusion:<br>Red Cross Crisis<br>Fund/Inclusive<br>Cities | It was agreed to note the acceptance of the grant offer of £5,000 to administer TEO Crisis Fund and agree that the Council participate in the Inclusive Cities Initiative.                                                                                                                                                                                                                                                                                                                                                                                                                                                                  | J Hillen | Actioned | Y |