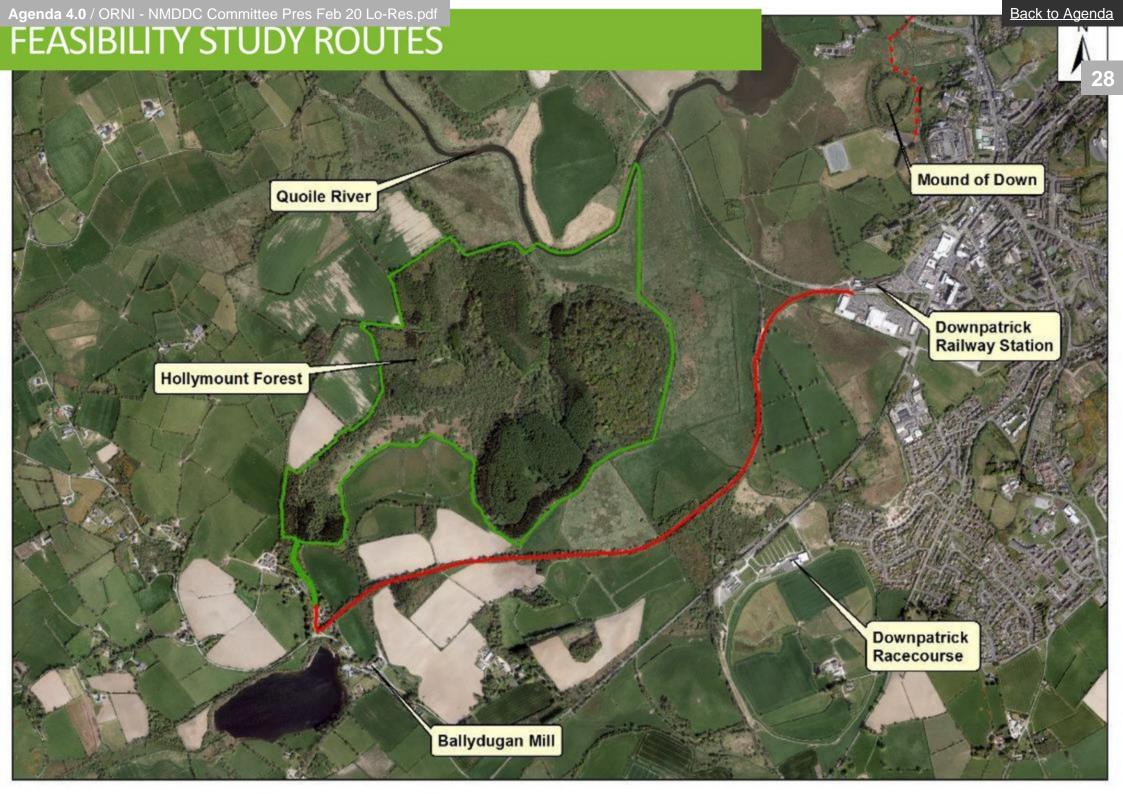

ITEM 6

**Feasibility Study for Community Trails from Downpatrick to Hollymount** 

- 3.0km linear route linking Downpatrick with Ballydugan Mill and Hollymount Forest
- Opportunity to share route with Downpatrick and County Down Railway
- Alternative options possible
- Private and public landownership