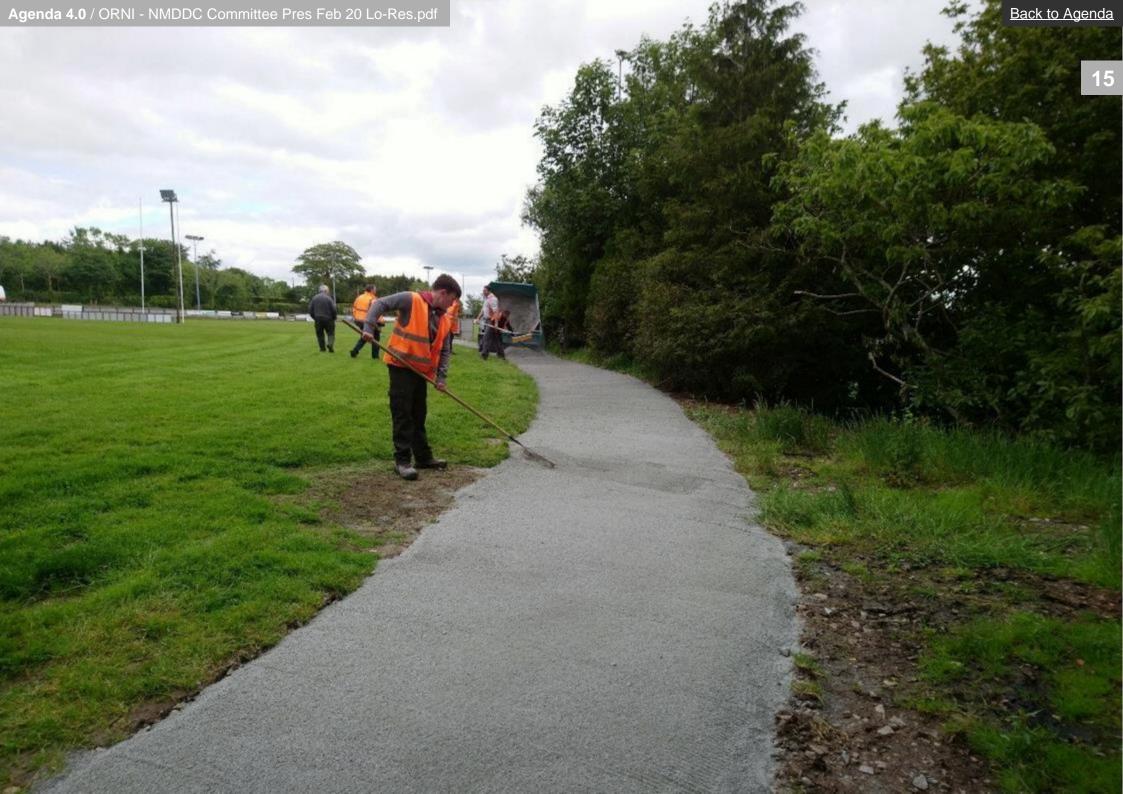

END

Review of Service Level Agreement (2019-2020)

February 2020 Philip Weston

ITEM 1

Delivery and Promotion of Saul and Ballynahinch Community Trails and preparation of Management Plans

- St Patricks GAC, Saul 0.7km all ability trail Completed August 2019
- Ballynahinch RFC 1.3km all ability trail Completed September 2019
- Defects period ongoing (12 months)

ITEM 2

Delivery on the ground of 4 Community Trails (Drumkeeragh, Tievenadarragh, Corry Wood, Seaforde) and preparation of a Management Plan for Tievenadarragh.

- Delivery of 4 Community Trails within Slieve Croob
- Licences and Access Agreements in order
- Construction underway
- Due to complete by mid-June