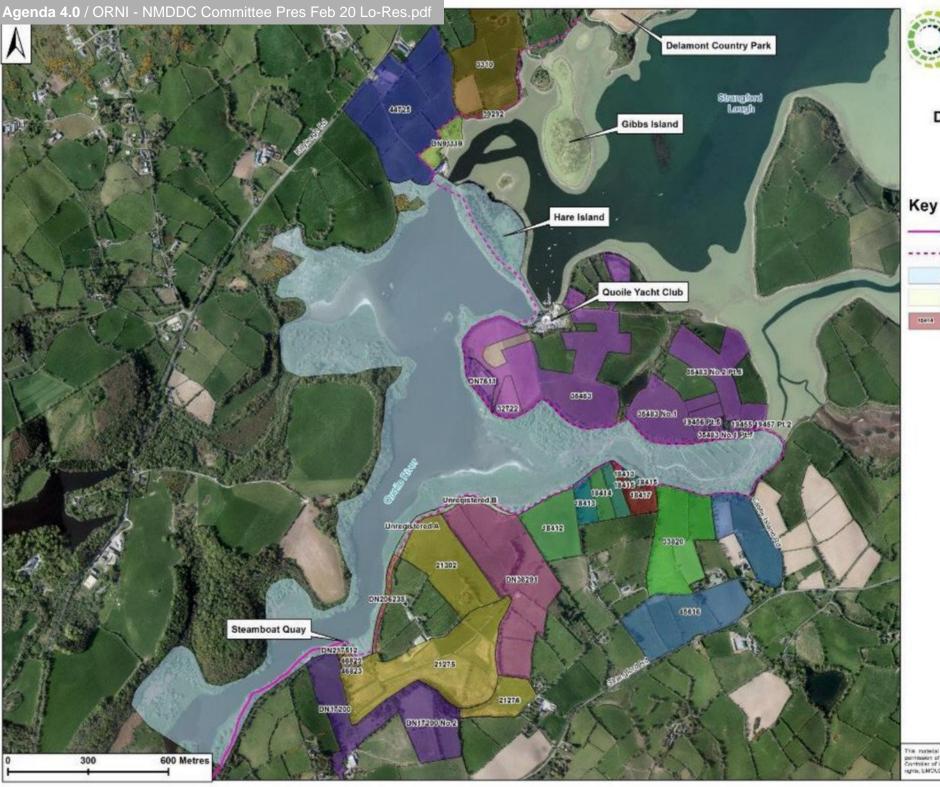

- Feasibility study Quoile riverside walking route
- 10.5km linear route linking Steamboat Quay to Delamont Country Park
- Continuation of Janes Shore
- Significant environmental Designations
- Flooding risks
- Private and public landownership constraints

RECREATION
NORTHERN IREL

Steamboat Quay to Delamont Country Park Feasibility Study

1:10,000

Existing Downpatrick River Trail

---- Preferred Route

DAERA / NIEA Land

National Trust Land

Land Registry Folio No.

The majorial is based upon Croan Copyright and is repositived with the partnesses of Land & Proporty Sancas under delegated authority here has Controller of the Majority's Stationary Office. Cream propriet and details see rights, LMOUSBEZ: Notifice in the Common Copyright and details see rights, LMOUSBEZ: Notifice Instance Environment Agency Copyright 2012.