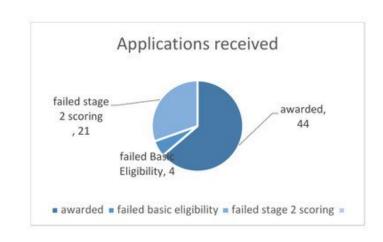

| Area (DEA) Fora Update Report  DEA Ford  Crotlies held on T Slieve Meeting I Decembe Newry held on T Mourne held on T Slieve Meeting I 2019 Downp Meeting I Decembe Rowall Meeting I |                                                                   | It was agreed to note the report and to approve the actions from the following DEA Forum Private Meetings:  • Crotlieve DEA Forum Private Meeting held on Tuesday 26 November 2019  • Slieve Croob DEA Forum Private Meeting held on Wednesday 4 December 2019  • Newry DEA Forum Private Meeting held on Thursday 5 December 2019  • Mournes DEA Forum Private Meeting held on Tuesday 10 December 2019  • Slieve Gullion DEA Forum Private Meeting held on Tuesday 10 December 2019  • Downpatrick DEA Forum Private Meeting held on Wednesday 18 December 2019  • Rowallane DEA Forum Private Meeting held on Wednesday 18 December 2019 | J Hillen | Actioned | Y |
|--------------------------------------------------------------------------------------------------------------------------------------------------------------------------------------|-------------------------------------------------------------------|---------------------------------------------------------------------------------------------------------------------------------------------------------------------------------------------------------------------------------------------------------------------------------------------------------------------------------------------------------------------------------------------------------------------------------------------------------------------------------------------------------------------------------------------------------------------------------------------------------------------------------------------|----------|----------|---|
| AHC/6/2020                                                                                                                                                                           | Annual Licence Agreement with Communities Facilities              | It was agreed to replace existing tenancy arrangements within Council Community Facilities to updated Licence Agreements.                                                                                                                                                                                                                                                                                                                                                                                                                                                                                                                   | J Hillen | Ongoing  | N |
| AHC/7/2020                                                                                                                                                                           | Social Inclusion:<br>Red Cross Crisis<br>Fund/Inclusive<br>Cities | It was agreed to note the acceptance of the grant offer of £5,000 to administer TEO Crisis Fund and agree that the Council participate in the Inclusive Cities Initiative.                                                                                                                                                                                                                                                                                                                                                                                                                                                                  | J Hillen | Actioned | Y |