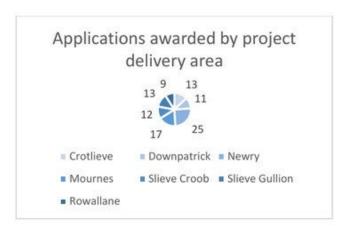

| Area (DEA) Fora Update Report  DEA Ford  Crotlies held on T Slieve Meeting I Decembe Newry held on T Mourne held on T Slieve Meeting I 2019 Downp Meeting I Decembe Rowall Meeting I |                                                                   | It was agreed to note the report and to approve the actions from the following DEA Forum Private Meetings:  • Crotlieve DEA Forum Private Meeting held on Tuesday 26 November 2019  • Slieve Croob DEA Forum Private Meeting held on Wednesday 4 December 2019  • Newry DEA Forum Private Meeting held on Thursday 5 December 2019  • Mournes DEA Forum Private Meeting held on Tuesday 10 December 2019  • Slieve Gullion DEA Forum Private Meeting held on Tuesday 10 December 2019  • Downpatrick DEA Forum Private Meeting held on Wednesday 18 December 2019  • Rowallane DEA Forum Private Meeting held on Wednesday 18 December 2019 | J Hillen | Actioned | Y |
|--------------------------------------------------------------------------------------------------------------------------------------------------------------------------------------|-------------------------------------------------------------------|---------------------------------------------------------------------------------------------------------------------------------------------------------------------------------------------------------------------------------------------------------------------------------------------------------------------------------------------------------------------------------------------------------------------------------------------------------------------------------------------------------------------------------------------------------------------------------------------------------------------------------------------|----------|----------|---|
| AHC/6/2020                                                                                                                                                                           | Annual Licence Agreement with Communities Facilities              | It was agreed to replace existing tenancy arrangements within Council Community Facilities to updated Licence Agreements.                                                                                                                                                                                                                                                                                                                                                                                                                                                                                                                   | J Hillen | Ongoing  | N |
| AHC/7/2020                                                                                                                                                                           | Social Inclusion:<br>Red Cross Crisis<br>Fund/Inclusive<br>Cities | It was agreed to note the acceptance of the grant offer of £5,000 to administer TEO Crisis Fund and agree that the Council participate in the Inclusive Cities Initiative.                                                                                                                                                                                                                                                                                                                                                                                                                                                                  | J Hillen | Actioned | Y |