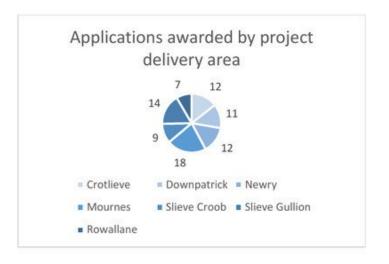

| Area (DEA) Fora Update Report  DEA Ford  Crotlies held on T Slieve Meeting I Decembe Newry held on T Mourne held on T Slieve Meeting I 2019 Downp Meeting I Decembe Rowall Meeting I |                                                                   | It was agreed to note the report and to approve the actions from the following DEA Forum Private Meetings:  • Crotlieve DEA Forum Private Meeting held on Tuesday 26 November 2019  • Slieve Croob DEA Forum Private Meeting held on Wednesday 4 December 2019  • Newry DEA Forum Private Meeting held on Thursday 5 December 2019  • Mournes DEA Forum Private Meeting held on Tuesday 10 December 2019  • Slieve Gullion DEA Forum Private Meeting held on Tuesday 10 December 2019  • Downpatrick DEA Forum Private Meeting held on Wednesday 18 December 2019  • Rowallane DEA Forum Private Meeting held on Wednesday 18 December 2019 | J Hillen | Actioned | Y |
|--------------------------------------------------------------------------------------------------------------------------------------------------------------------------------------|-------------------------------------------------------------------|---------------------------------------------------------------------------------------------------------------------------------------------------------------------------------------------------------------------------------------------------------------------------------------------------------------------------------------------------------------------------------------------------------------------------------------------------------------------------------------------------------------------------------------------------------------------------------------------------------------------------------------------|----------|----------|---|
| AHC/6/2020                                                                                                                                                                           | Annual Licence Agreement with Communities Facilities              | It was agreed to replace existing tenancy arrangements within Council Community Facilities to updated Licence Agreements.                                                                                                                                                                                                                                                                                                                                                                                                                                                                                                                   | J Hillen | Ongoing  | N |
| AHC/7/2020                                                                                                                                                                           | Social Inclusion:<br>Red Cross Crisis<br>Fund/Inclusive<br>Cities | It was agreed to note the acceptance of the grant offer of £5,000 to administer TEO Crisis Fund and agree that the Council participate in the Inclusive Cities Initiative.                                                                                                                                                                                                                                                                                                                                                                                                                                                                  | J Hillen | Actioned | Y |