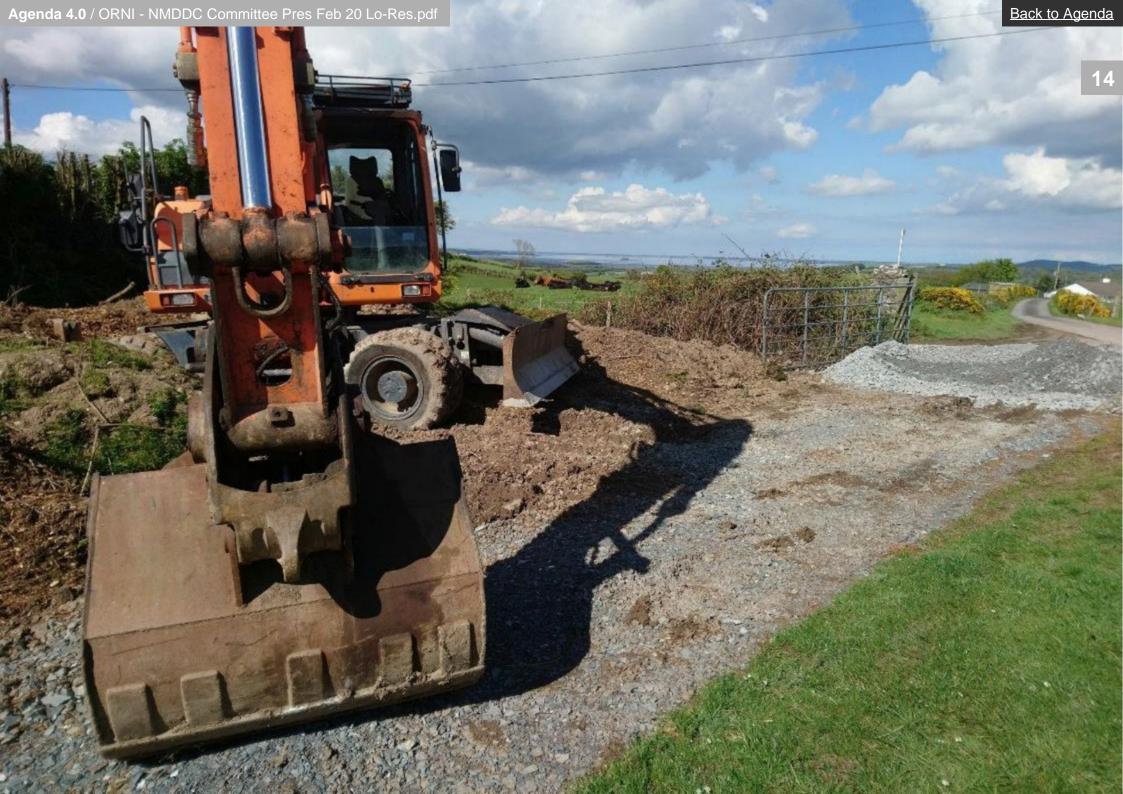

END

Review of Service Level Agreement (2019-2020)

February 2020 Philip Weston

ITEM 1

Delivery and Promotion of Saul and Ballynahinch Community Trails and preparation of Management Plans

- St Patricks GAC, Saul 0.7km all ability trail Completed August 2019
- Ballynahinch RFC 1.3km all ability trail Completed September 2019
- Defects period ongoing (12 months)

ITEM 2

Delivery on the ground of 4 Community Trails (Drumkeeragh, Tievenadarragh, Corry Wood, Seaforde) and preparation of a Management Plan for Tievenadarragh.

- Delivery of 4 Community Trails within Slieve Croob
- Licences and Access Agreements in order
- Construction underway
- Due to complete by mid-June