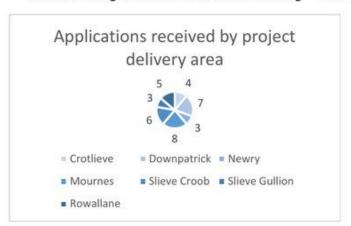

| Area (DEA) Fora Update Report  DEA Ford  Crotlies held on T Slieve Meeting I Decembe Newry held on T Mourne held on T Slieve Meeting I 2019 Downp Meeting I Decembe Rowall Meeting I |                                                                   | It was agreed to note the report and to approve the actions from the following DEA Forum Private Meetings:  • Crotlieve DEA Forum Private Meeting held on Tuesday 26 November 2019  • Slieve Croob DEA Forum Private Meeting held on Wednesday 4 December 2019  • Newry DEA Forum Private Meeting held on Thursday 5 December 2019  • Mournes DEA Forum Private Meeting held on Tuesday 10 December 2019  • Slieve Gullion DEA Forum Private Meeting held on Tuesday 10 December 2019  • Downpatrick DEA Forum Private Meeting held on Wednesday 18 December 2019  • Rowallane DEA Forum Private Meeting held on Wednesday 18 December 2019 | J Hillen | Actioned | Y |
|--------------------------------------------------------------------------------------------------------------------------------------------------------------------------------------|-------------------------------------------------------------------|---------------------------------------------------------------------------------------------------------------------------------------------------------------------------------------------------------------------------------------------------------------------------------------------------------------------------------------------------------------------------------------------------------------------------------------------------------------------------------------------------------------------------------------------------------------------------------------------------------------------------------------------|----------|----------|---|
| AHC/6/2020                                                                                                                                                                           | Annual Licence Agreement with Communities Facilities              | It was agreed to replace existing tenancy arrangements within Council Community Facilities to updated Licence Agreements.                                                                                                                                                                                                                                                                                                                                                                                                                                                                                                                   | J Hillen | Ongoing  | N |
| AHC/7/2020                                                                                                                                                                           | Social Inclusion:<br>Red Cross Crisis<br>Fund/Inclusive<br>Cities | It was agreed to note the acceptance of the grant offer of £5,000 to administer TEO Crisis Fund and agree that the Council participate in the Inclusive Cities Initiative.                                                                                                                                                                                                                                                                                                                                                                                                                                                                  | J Hillen | Actioned | Y |