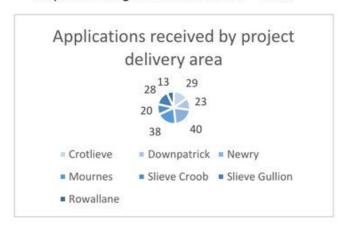

| Area (DEA) Fora Update Report  DEA Ford  Crotlies held on T Slieve Meeting I Decembe Newry held on T Mourne held on T Slieve Meeting I 2019 Downp Meeting I Decembe Rowall Meeting I |                                                                   | It was agreed to note the report and to approve the actions from the following DEA Forum Private Meetings:  • Crotlieve DEA Forum Private Meeting held on Tuesday 26 November 2019  • Slieve Croob DEA Forum Private Meeting held on Wednesday 4 December 2019  • Newry DEA Forum Private Meeting held on Thursday 5 December 2019  • Mournes DEA Forum Private Meeting held on Tuesday 10 December 2019  • Slieve Gullion DEA Forum Private Meeting held on Tuesday 10 December 2019  • Downpatrick DEA Forum Private Meeting held on Wednesday 18 December 2019  • Rowallane DEA Forum Private Meeting held on Wednesday 18 December 2019 | J Hillen | Actioned | Y |
|--------------------------------------------------------------------------------------------------------------------------------------------------------------------------------------|-------------------------------------------------------------------|---------------------------------------------------------------------------------------------------------------------------------------------------------------------------------------------------------------------------------------------------------------------------------------------------------------------------------------------------------------------------------------------------------------------------------------------------------------------------------------------------------------------------------------------------------------------------------------------------------------------------------------------|----------|----------|---|
| AHC/6/2020                                                                                                                                                                           | Annual Licence Agreement with Communities Facilities              | It was agreed to replace existing tenancy arrangements within Council Community Facilities to updated Licence Agreements.                                                                                                                                                                                                                                                                                                                                                                                                                                                                                                                   | J Hillen | Ongoing  | N |
| AHC/7/2020                                                                                                                                                                           | Social Inclusion:<br>Red Cross Crisis<br>Fund/Inclusive<br>Cities | It was agreed to note the acceptance of the grant offer of £5,000 to administer TEO Crisis Fund and agree that the Council participate in the Inclusive Cities Initiative.                                                                                                                                                                                                                                                                                                                                                                                                                                                                  | J Hillen | Actioned | Y |