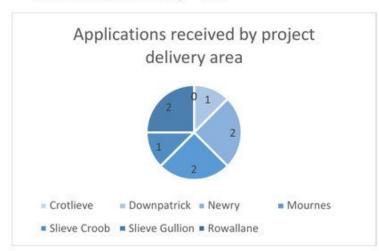

| Report to:                                  | Active and Healthy Communities Committee               |
|---------------------------------------------|--------------------------------------------------------|
| Date of Meeting:                            | 17 February 2020                                       |
| Subject:                                    | District Electoral Area (DEA) Forums Update Report     |
| Reporting Officer<br>(Including Job Title): | Janine Hillen, Assistant Director Community Engagement |
| Contact Officer<br>(Including Job Title):   | Damien Brannigan, Head of Engagement                   |