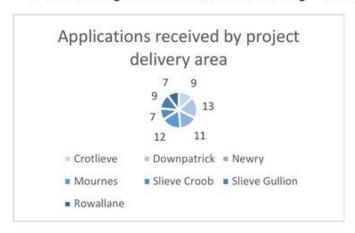

| Area (DEA) Fora Update Report  DEA Ford  Crotlies held on T Slieve Meeting I Decembe Newry held on T Mourne held on T Slieve Meeting I 2019 Downp Meeting I Decembe Rowall Meeting I |                                                                   | It was agreed to note the report and to approve the actions from the following DEA Forum Private Meetings:  • Crotlieve DEA Forum Private Meeting held on Tuesday 26 November 2019  • Slieve Croob DEA Forum Private Meeting held on Wednesday 4 December 2019  • Newry DEA Forum Private Meeting held on Thursday 5 December 2019  • Mournes DEA Forum Private Meeting held on Tuesday 10 December 2019  • Slieve Gullion DEA Forum Private Meeting held on Tuesday 10 December 2019  • Downpatrick DEA Forum Private Meeting held on Wednesday 18 December 2019  • Rowallane DEA Forum Private Meeting held on Wednesday 18 December 2019 | J Hillen | Actioned | Y |
|--------------------------------------------------------------------------------------------------------------------------------------------------------------------------------------|-------------------------------------------------------------------|---------------------------------------------------------------------------------------------------------------------------------------------------------------------------------------------------------------------------------------------------------------------------------------------------------------------------------------------------------------------------------------------------------------------------------------------------------------------------------------------------------------------------------------------------------------------------------------------------------------------------------------------|----------|----------|---|
| AHC/6/2020                                                                                                                                                                           | Annual Licence Agreement with Communities Facilities              | It was agreed to replace existing tenancy arrangements within Council Community Facilities to updated Licence Agreements.                                                                                                                                                                                                                                                                                                                                                                                                                                                                                                                   | J Hillen | Ongoing  | N |
| AHC/7/2020                                                                                                                                                                           | Social Inclusion:<br>Red Cross Crisis<br>Fund/Inclusive<br>Cities | It was agreed to note the acceptance of the grant offer of £5,000 to administer TEO Crisis Fund and agree that the Council participate in the Inclusive Cities Initiative.                                                                                                                                                                                                                                                                                                                                                                                                                                                                  | J Hillen | Actioned | Y |