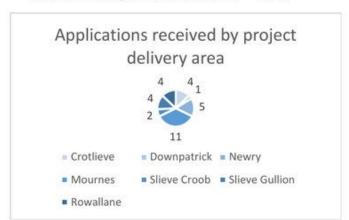

| Area (DEA) Fora Update Report  DEA Ford  Crotlies held on T Slieve Meeting I Decembe Newry held on T Mourne held on T Slieve Meeting I 2019 Downp Meeting I Decembe Rowall Meeting I |                                                                   | It was agreed to note the report and to approve the actions from the following DEA Forum Private Meetings:  • Crotlieve DEA Forum Private Meeting held on Tuesday 26 November 2019  • Slieve Croob DEA Forum Private Meeting held on Wednesday 4 December 2019  • Newry DEA Forum Private Meeting held on Thursday 5 December 2019  • Mournes DEA Forum Private Meeting held on Tuesday 10 December 2019  • Slieve Gullion DEA Forum Private Meeting held on Tuesday 10 December 2019  • Downpatrick DEA Forum Private Meeting held on Wednesday 18 December 2019  • Rowallane DEA Forum Private Meeting held on Wednesday 18 December 2019 | J Hillen | Actioned | Y |
|--------------------------------------------------------------------------------------------------------------------------------------------------------------------------------------|-------------------------------------------------------------------|---------------------------------------------------------------------------------------------------------------------------------------------------------------------------------------------------------------------------------------------------------------------------------------------------------------------------------------------------------------------------------------------------------------------------------------------------------------------------------------------------------------------------------------------------------------------------------------------------------------------------------------------|----------|----------|---|
| AHC/6/2020                                                                                                                                                                           | Annual Licence Agreement with Communities Facilities              | It was agreed to replace existing tenancy arrangements within Council Community Facilities to updated Licence Agreements.                                                                                                                                                                                                                                                                                                                                                                                                                                                                                                                   | J Hillen | Ongoing  | N |
| AHC/7/2020                                                                                                                                                                           | Social Inclusion:<br>Red Cross Crisis<br>Fund/Inclusive<br>Cities | It was agreed to note the acceptance of the grant offer of £5,000 to administer TEO Crisis Fund and agree that the Council participate in the Inclusive Cities Initiative.                                                                                                                                                                                                                                                                                                                                                                                                                                                                  | J Hillen | Actioned | Y |