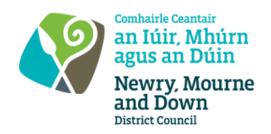

ITEM 2

Delivery on the ground of 4 Community Trails (Drumkeeragh, Tievenadarragh, Corry Wood, Seaforde) and preparation of a Management Plan for Tievenadarragh.

- Delivery of 4 Community Trails within Slieve Croob
- Licences and Access Agreements in order
- Construction underway
- Due to complete by mid-June

## **Under Construction**

| Community<br>Trail | Tievenadarragh<br>Forest                                      | Drumkeeragh<br>Forest                                                      | Seaforde<br>Plantation<br>Wood | Corry Wood                |
|--------------------|---------------------------------------------------------------|----------------------------------------------------------------------------|--------------------------------|---------------------------|
| DEA                | Slieve Croob                                                  | Slieve Croob                                                               | Slieve Croob                   | Slieve Croob              |
| Ownership          | Private / Public<br>lease                                     | Public (DAERA<br>/ FSNI)                                                   | Private                        | Private / Public<br>lease |
| Works              | 3.5km new trail to<br>create 4.5km<br>network<br>New car park | 6.5km of new<br>build trail to<br>create 10.5km<br>network<br>New car park | 1.6km new<br>build trail       | 4.0km new build<br>trail  |
| Access             | Walking<br>Family cycling                                     | All ability<br>Walking<br>Family Cycling<br>Horse riding                   | Walking                        | Walking                   |