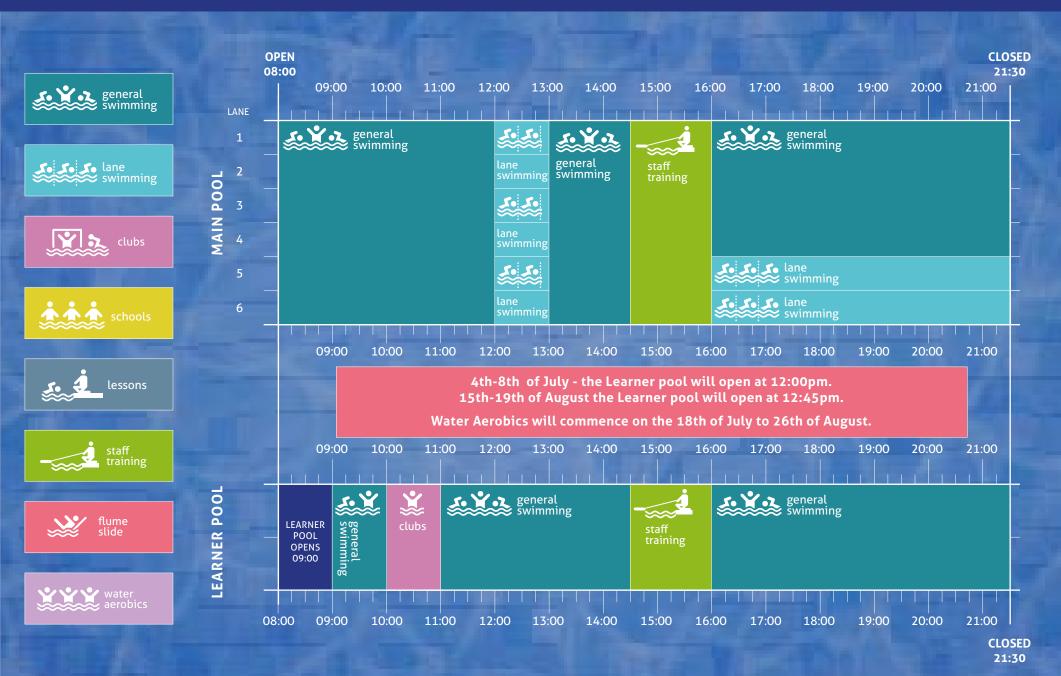

## **SATURDAY**

From August the Main Pool and
Learner Pool will open at the
earlier time of 9am until 10am for
double lane swimming.

You must book weekend and public holiday swim sessions in advance on 'NMD Be Active' app.

You can book the Health Suite at Reception if access is included in your membership. Non Members can also book and pay for Health Suite access at Reception. Maximum capacity limits may apply.