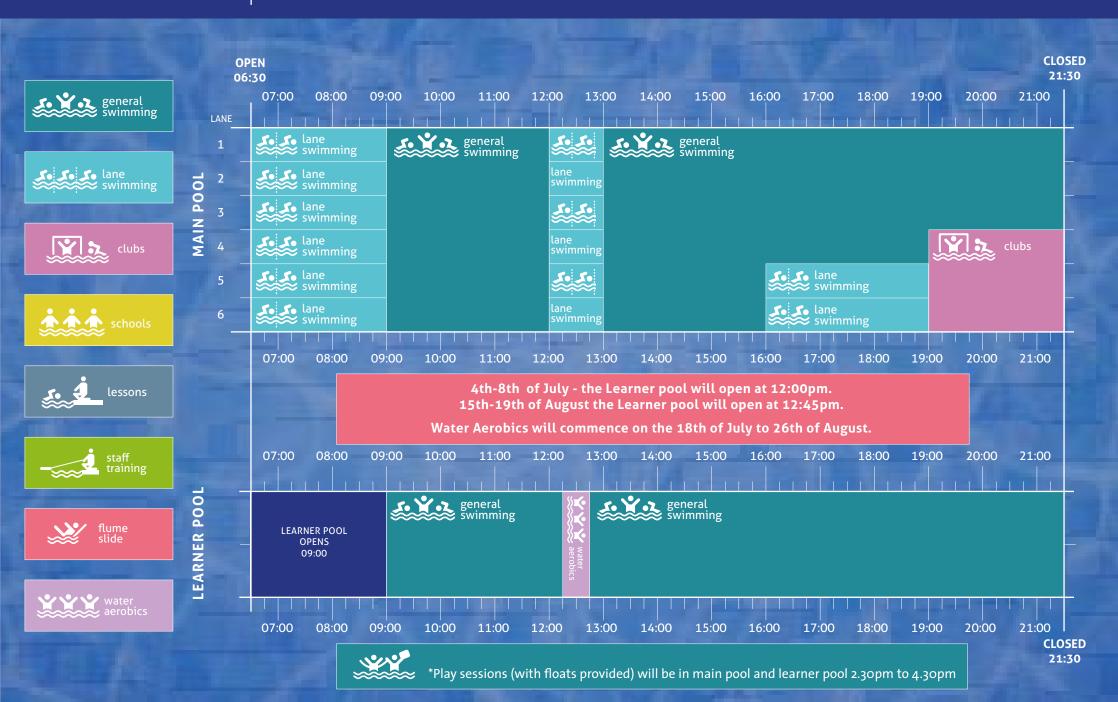

## **SUNDAY**

You must book weekend and public holiday swim sessions in advance on 'NMD Be Active' app.

You can book the Health Suite at Reception if access is included in your membership. Non Members can also book and pay for Health Suite access at Reception. Maximum capacity limits may apply.