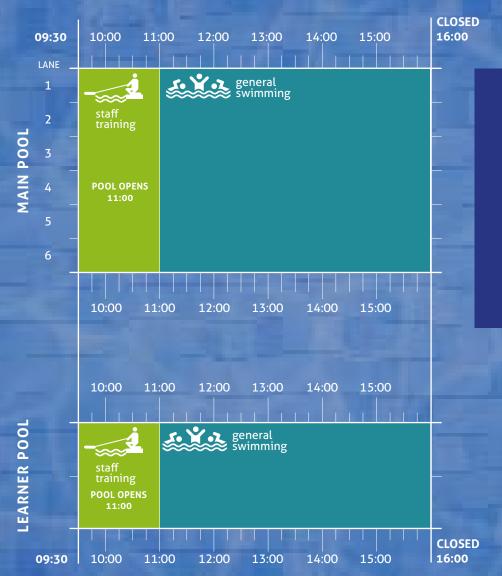

## **SATURDAY**

From August the Main Pool and
Learner Pool will open at the
earlier time of 9am until 10am for
double lane swimming.

You must book weekend and public holiday swim sessions in advance on 'NMD Be Active' app.