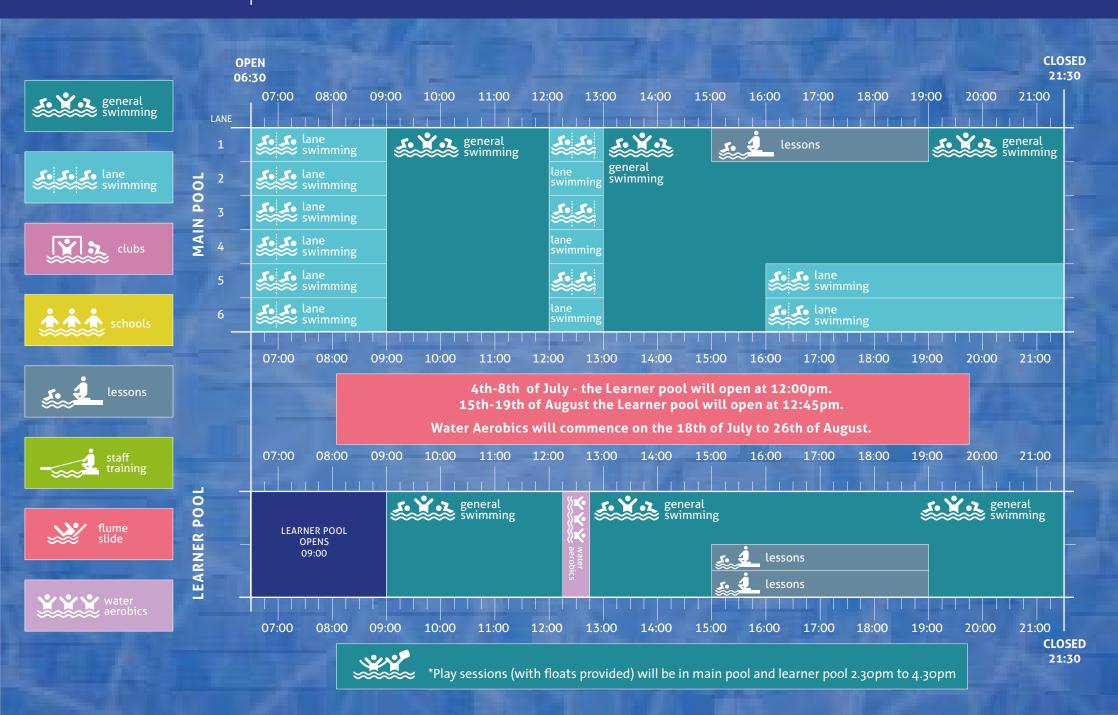

## **SATURDAY**

From August the Main Pool and
Learner Pool will open at the
earlier time of 9am until 10am for
double lane swimming.

You must book weekend and public holiday swim sessions in advance on 'NMD Be Active' app.