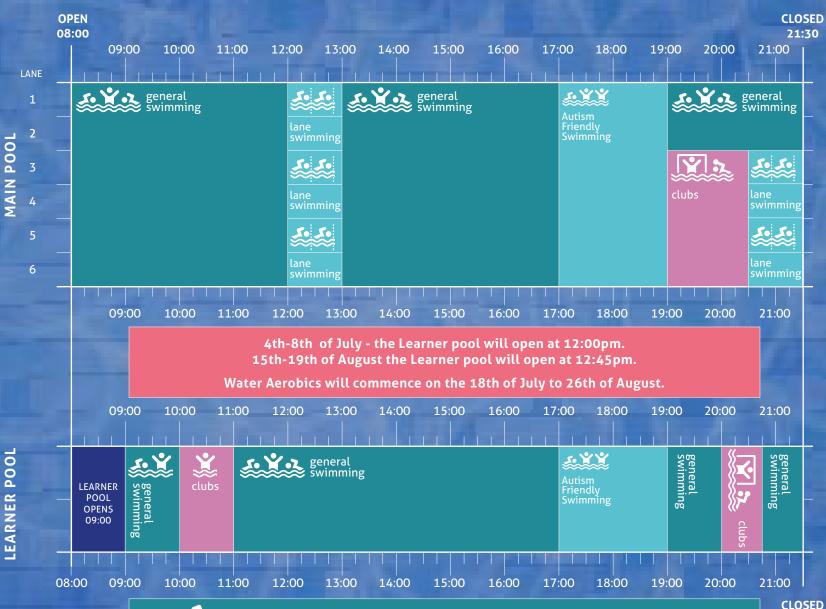

## **SUNDAY**

You must book weekend and public holiday swim sessions in advance on 'NMD Be Active' app.

You can book the Health Suite at Reception if access is included in your membership. Non Members can also book and pay for Health Suite access at Reception. Maximum capacity limits may apply.