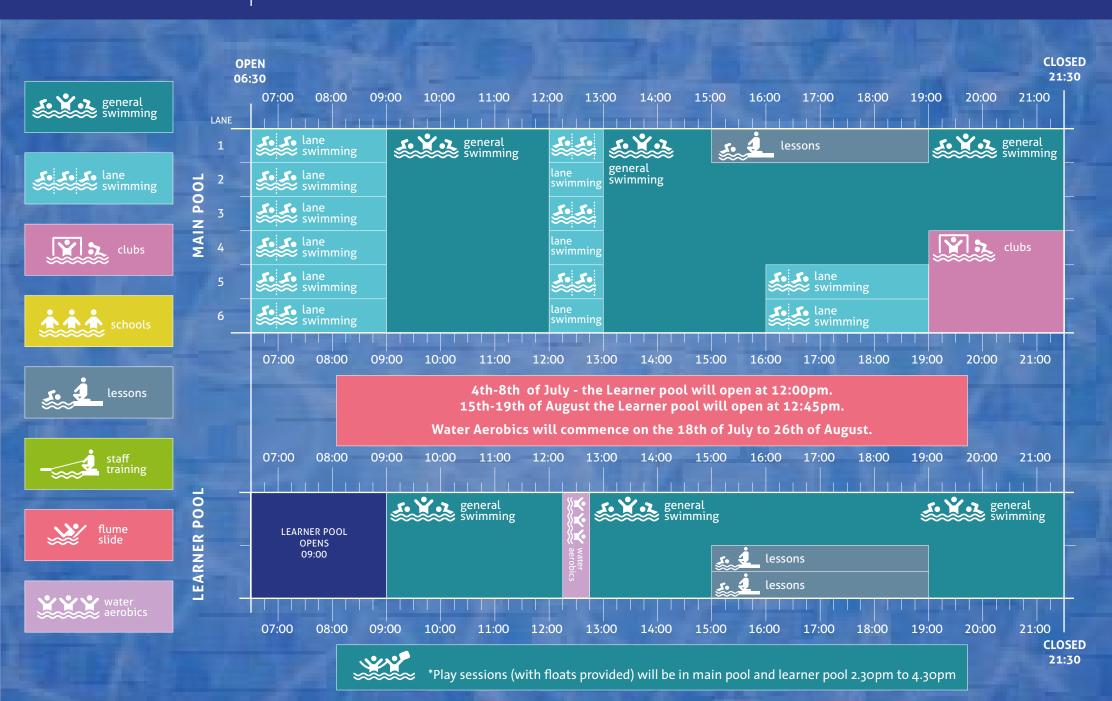

21:30

## **FRIDAY**



## **SATURDAY**



















From August the Main Pool and
Learner Pool will open at the
earlier time of 9am until 10am for
double lane swimming.

You must book weekend and public holiday swim sessions in advance on 'NMD Be Active' app.

You can book the Health Suite at Reception if access is included in your membership. Non Members can also book and pay for Health Suite access at Reception. Maximum capacity limits may apply.

## **SUNDAY**



















You must book weekend and public holiday swim sessions in advance on 'NMD Be Active' app.

You can book the Health Suite at Reception if access is included in your membership. Non Members can also book and pay for Health Suite access at Reception. Maximum capacity limits may appl