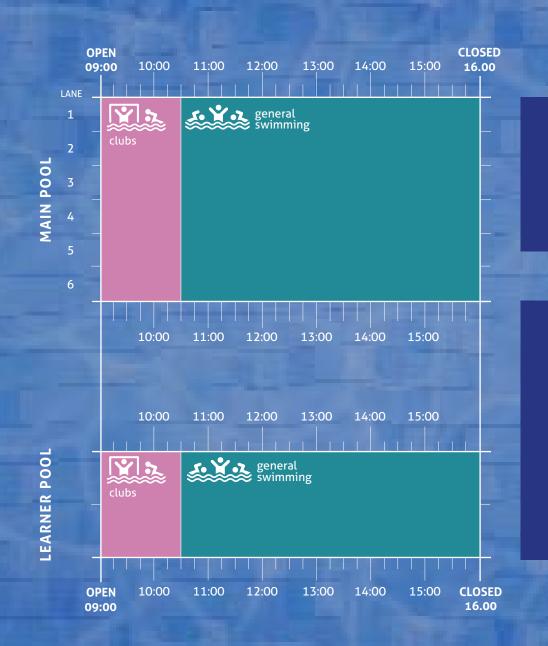

## **SATURDAY**

From August the Main Pool and
Learner Pool will open at the
earlier time of 9am until 10am for
double lane swimming.

You must book weekend and public holiday swim sessions in advance on 'NMD Be Active' app.