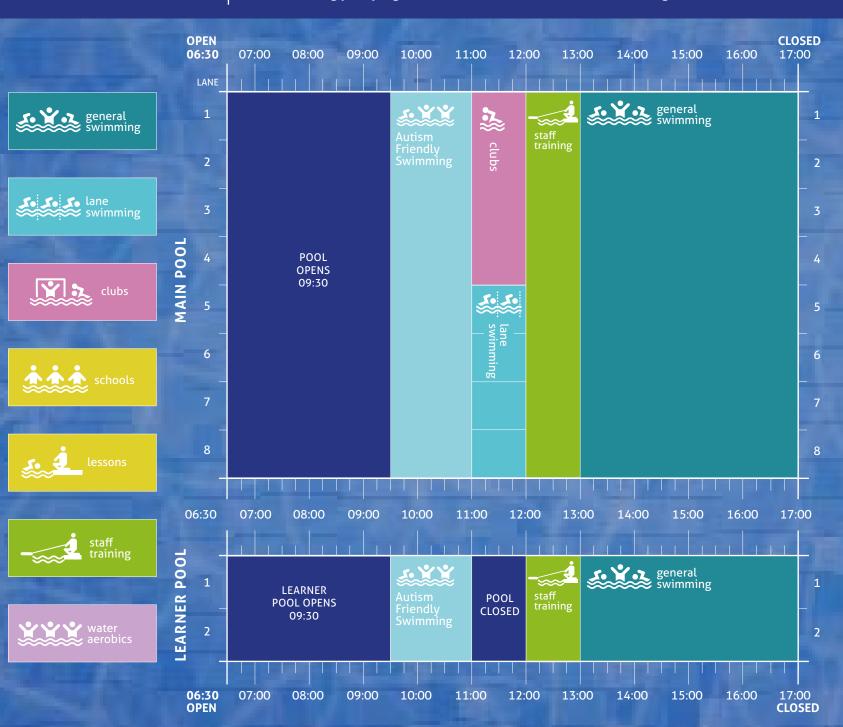

Ag freastal ar an Dún agus Ard Mhacha Theas Serving Down and South Armagh









Our Swimming pool programmes and timetables are subject to change.







## **SUNDAY**

Our Swimming pool programmes and timetables are subject to change.



Due to high demand,
we strongly advise prebooking swim sessions in
advance for weekends and
public holidays to avoid
disappointment.

Bookings can be made via the NMD Be Active app or by calling the Leisure Centre on 0330 137 4026.

Maximum limits apply.

Members and non-members can book and pay for health suite access at Reception upon arrival or in advance via the NMD Be Active app.

Swim sessions are strictly 60 minutes. Swim sessions will start at 9.00am and will run every 15 minutes with the last swim session being 4.00pm.

For more information on downloading the NMD Be Active app go to www.newrymournedown. org/be-active-app