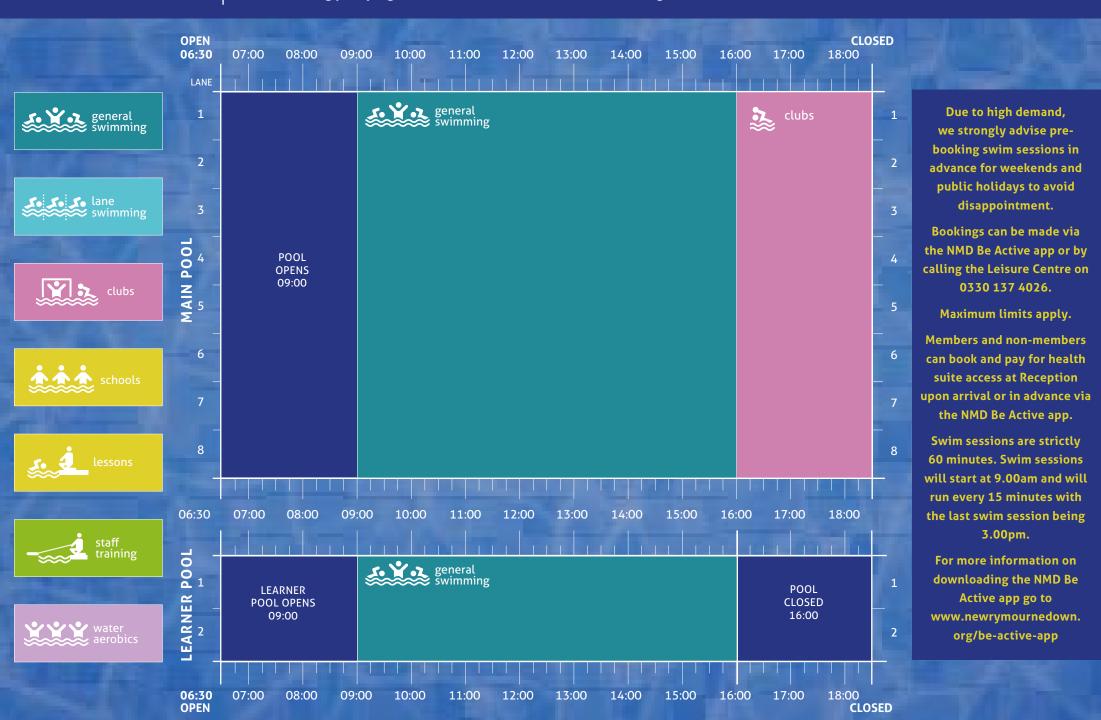

## **SUNDAY**

Our Swimming pool programmes and timetables are subject to change.

Due to high demand,
we strongly advise prebooking swim sessions in
advance for weekends and
public holidays to avoid
disappointment.

Bookings can be made via the NMD Be Active app or by calling the Leisure Centre on 0330 137 4026.

Maximum limits apply.

Members and non-members can book and pay for health suite access at Reception upon arrival or in advance via the NMD Be Active app.

Swim sessions are strictly 60 minutes. Swim sessions will start at 9.00am and will run every 15 minutes with the last swim session being 4.00pm.

For more information on downloading the NMD Be Active app go to www.newrymournedown. org/be-active-app