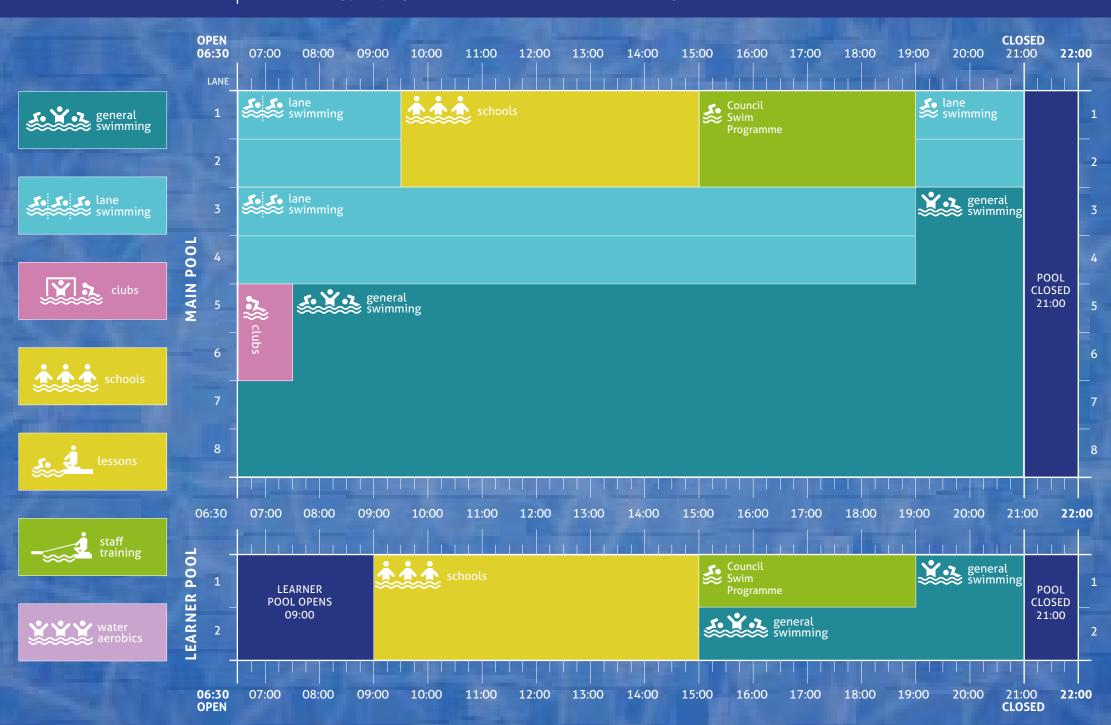

Ag freastal ar an Dún agus Ard Mhacha Theas Serving Down and South Armagh

Our Swimming pool programmes and timetables are subject to change.

## **SUNDAY**

Our Swimming pool programmes and timetables are subject to change.

Due to high demand,
we strongly advise prebooking swim sessions in
advance for weekends and
public holidays to avoid
disappointment.

Bookings can be made via the NMD Be Active app or by calling the Leisure Centre on 0330 137 4026.

Maximum limits apply.

Members and non-members can book and pay for health suite access at Reception upon arrival or in advance via the NMD Be Active app.

Swim sessions are strictly 60 minutes. Swim sessions will start at 9.00am and will run every 15 minutes with the last swim session being 4.00pm.

For more information on downloading the NMD Be Active app go to www.newrymournedown. org/be-active-app