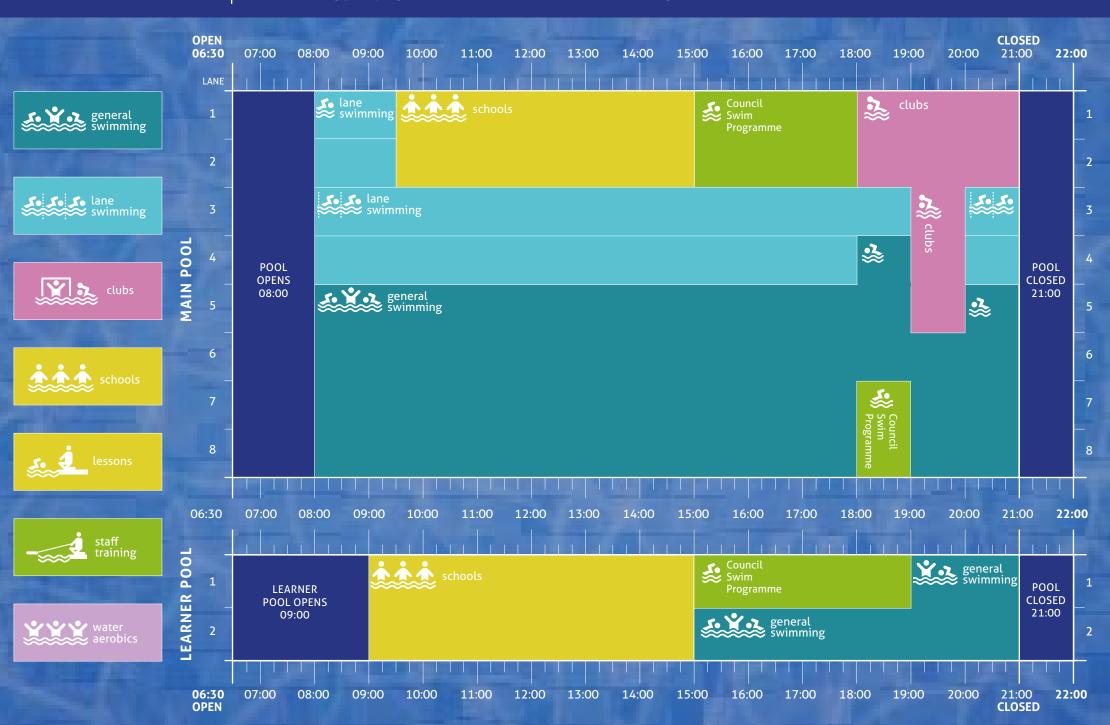

Ag freastal ar an Dún agus Ard Mhacha Theas Serving Down and South Armagh

Our Swimming pool programmes and timetables are subject to change.

## **SUNDAY**

Our Swimming pool programmes and timetables are subject to change.

Due to high demand,
we strongly advise prebooking swim sessions in
advance for weekends and
public holidays to avoid
disappointment.

Bookings can be made via the NMD Be Active app or by calling the Leisure Centre on 0330 137 4026.

Maximum limits apply.

Members and non-members can book and pay for health suite access at Reception upon arrival or in advance via the NMD Be Active app.

Swim sessions are strictly 60 minutes. Swim sessions will start at 9.00am and will run every 15 minutes with the last swim session being 4.00pm.

For more information on downloading the NMD Be Active app go to www.newrymournedown. org/be-active-app