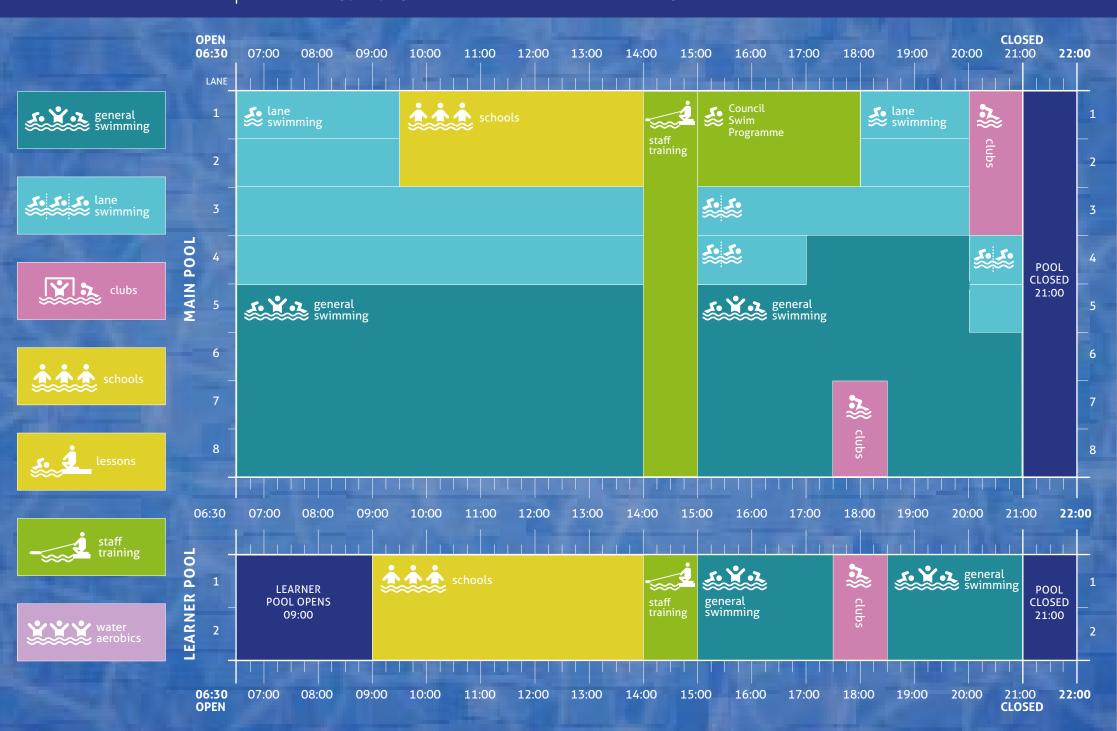

Ag freastal ar an Dún agus Ard Mhacha Theas Serving Down and South Armagh









Our Swimming pool programmes and timetables are subject to change.







## **SUNDAY**

Our Swimming pool programmes and timetables are subject to change.



Due to high demand,
we strongly advise prebooking swim sessions in
advance for weekends and
public holidays to avoid
disappointment.

Bookings can be made via the NMD Be Active app or by calling the Leisure Centre on 0330 137 4026.

Maximum limits apply.

Members and non-members can book and pay for health suite access at Reception upon arrival or in advance via the NMD Be Active app.

Swim sessions are strictly 60 minutes. Swim sessions will start at 9.00am and will run every 15 minutes with the last swim session being 4.00pm.

For more information on downloading the NMD Be Active app go to www.newrymournedown. org/be-active-app