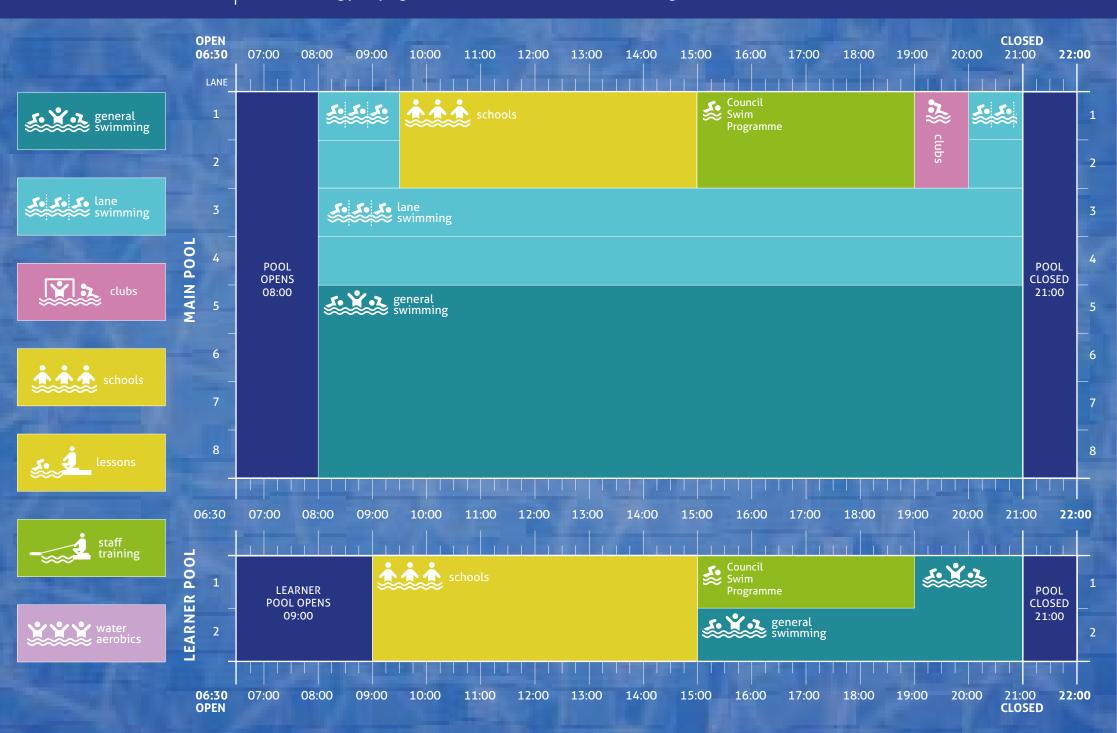

Ag freastal ar an Dún agus Ard Mhacha Theas Serving Down and South Armagh









Our Swimming pool programmes and timetables are subject to change.







## **SUNDAY**

Our Swimming pool programmes and timetables are subject to change.



Due to high demand,
we strongly advise prebooking swim sessions in
advance for weekends and
public holidays to avoid
disappointment.

Bookings can be made via the NMD Be Active app or by calling the Leisure Centre on 0330 137 4026.

Maximum limits apply.

Members and non-members can book and pay for health suite access at Reception upon arrival or in advance via the NMD Be Active app.

Swim sessions are strictly 60 minutes. Swim sessions will start at 9.00am and will run every 15 minutes with the last swim session being 4.00pm.

For more information on downloading the NMD Be Active app go to www.newrymournedown. org/be-active-app