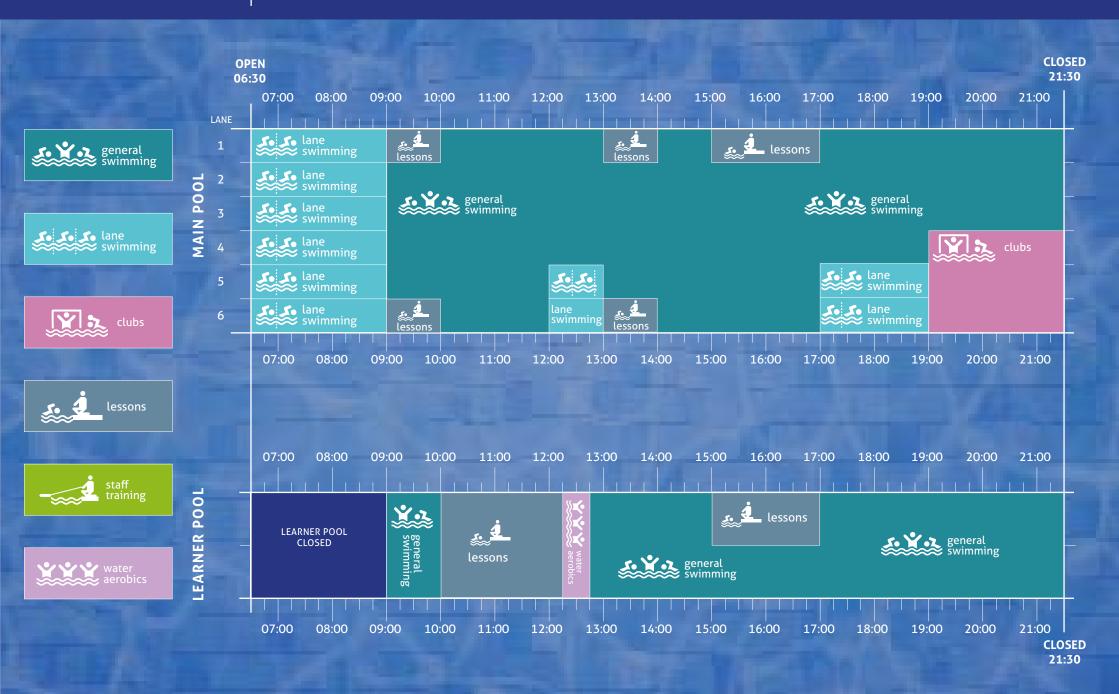

Ag freastal ar an Dún agus Ard Mhacha Theas Serving Down and South Armagh







Sauna & Steam room closed from 8.00am - 9.30am Learner Pool closed 9.00am - 10.00am from 8 July - 26 August 21:30





Learner Pool closed 9.00am - 10.00am Autism Splash & Swim Lessons 3 July - 28 August from 4.30pm - 6.30pm 21:30

## **FRIDAY**



## **SATURDAY**



From August the Main Pool and Learner Pool will open at the earlier time of 9am until 10am for double lane swimming.

You must book weekend and public holiday swim sessions in advance on the 'NMD Be Active' app.

You can book the Health Suite at Reception if access is included in your membership.

Non-members can also book and pay for Health Suite access at Reception. Maximum capacity limits may apply.

## **SUNDAY**



You must book weekend and public holiday swim sessions in advance on the 'NMD Be Active' app.

You can book the Health Suite at Reception if access is included in your membership.

Non-members can also book and pay for Heal