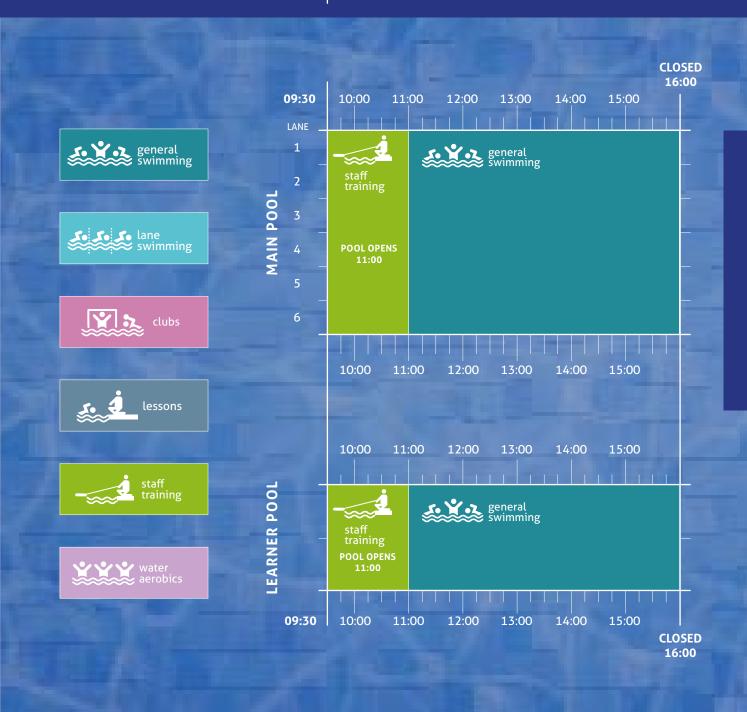

## **SATURDAY**

From August the Main Pool and Learner Pool will open at the earlier time of 9am until 10am for double lane swimming.

You must book weekend and public holiday swim sessions in advance on the 'NMD Be Active' app.