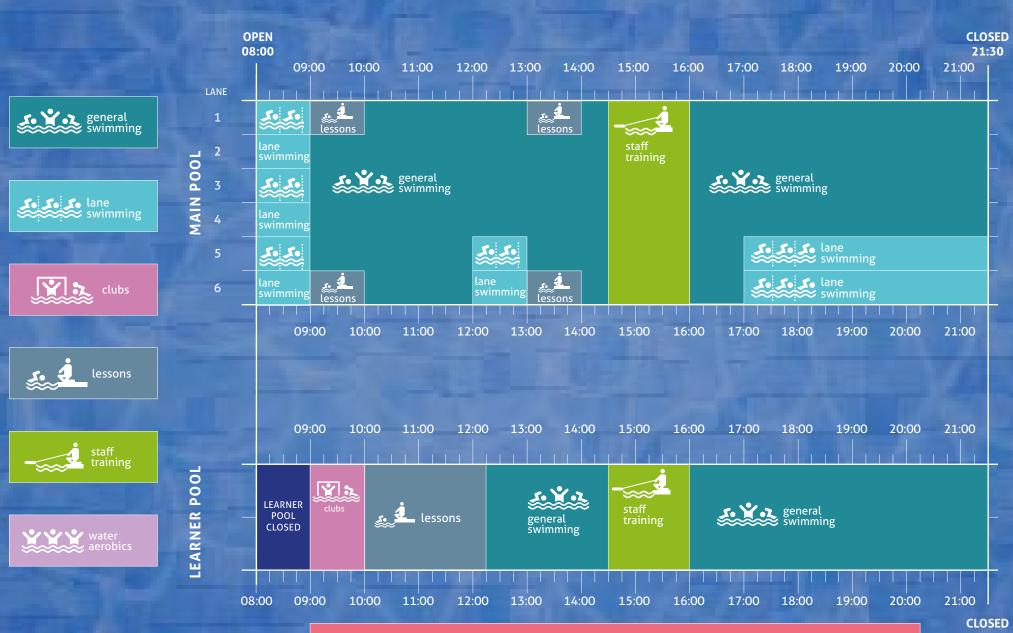

## **FRIDAY**

## **SATURDAY**

From August the Main Pool and Learner Pool will open at the earlier time of 9am until 10am for double lane swimming.

You must book weekend and public holiday swim sessions in advance on the 'NMD Be Active' app.

You can book the Health Suite at Reception if access is included in your membership.

Non-members can also book and pay for Health Suite access at Reception. Maximum capacity limits may apply.