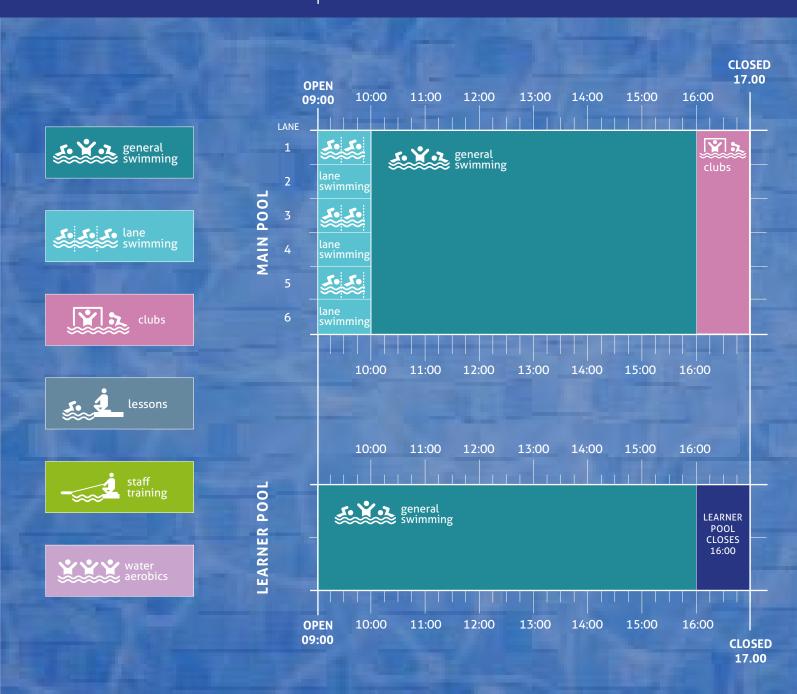

## **SUNDAY**

You must book weekend and public holiday swim sessions in advance on the 'NMD Be Active' app.

You can book the Health Suite at Reception if access is included in your membership.

Non-members can also book and pay for Health Suite access at Reception. Maximum capacity limits may apply.