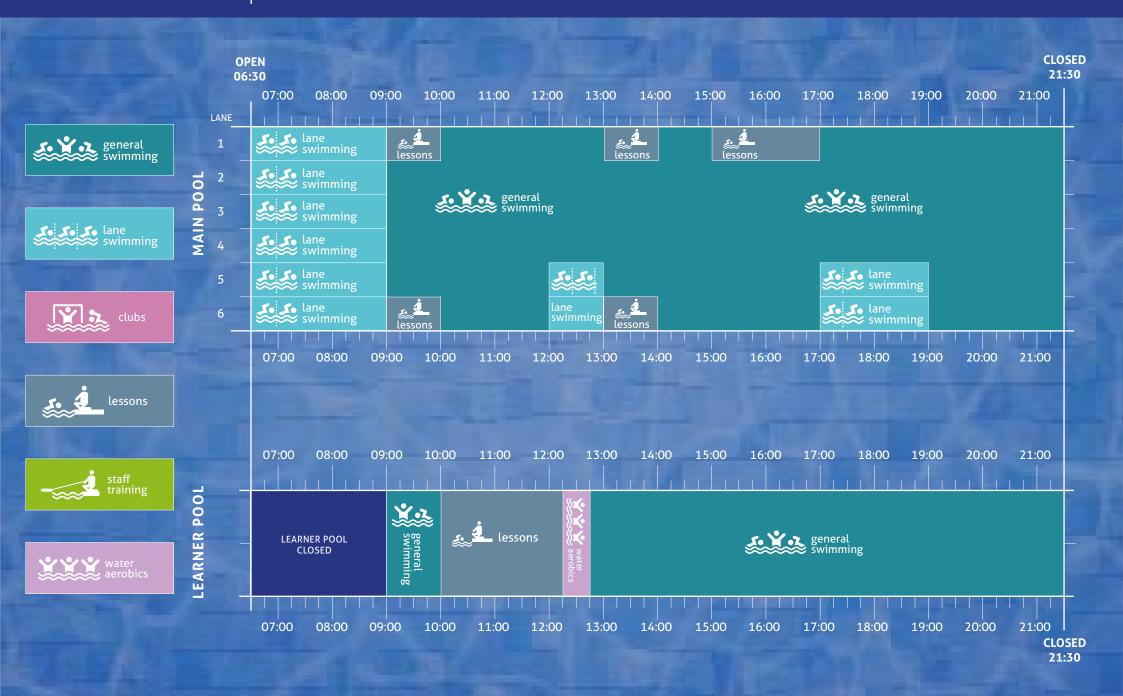

## **SATURDAY**

From August the Main Pool and Learner Pool will open at the earlier time of 9am until 10am for double lane swimming.

You must book weekend and public holiday swim sessions in advance on the 'NMD Be Active' app.