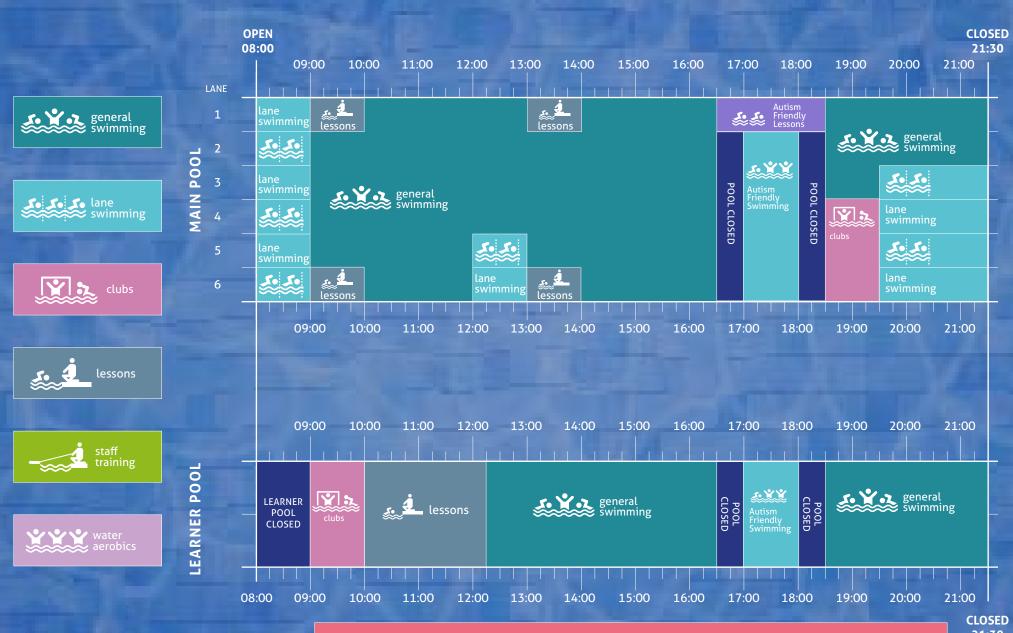

Ag freastal ar an Dún agus Ard Mhacha Theas Serving Down and South Armagh

Sauna & Steam room closed from 8.00am - 9.30am Learner Pool closed 9.00am - 10.00am from 8 July - 26 August 21:30

Learner Pool closed 9.00am - 10.00am Autism Splash & Swim Lessons 3 July - 28 August from 4.30pm - 6.30pm 21:30