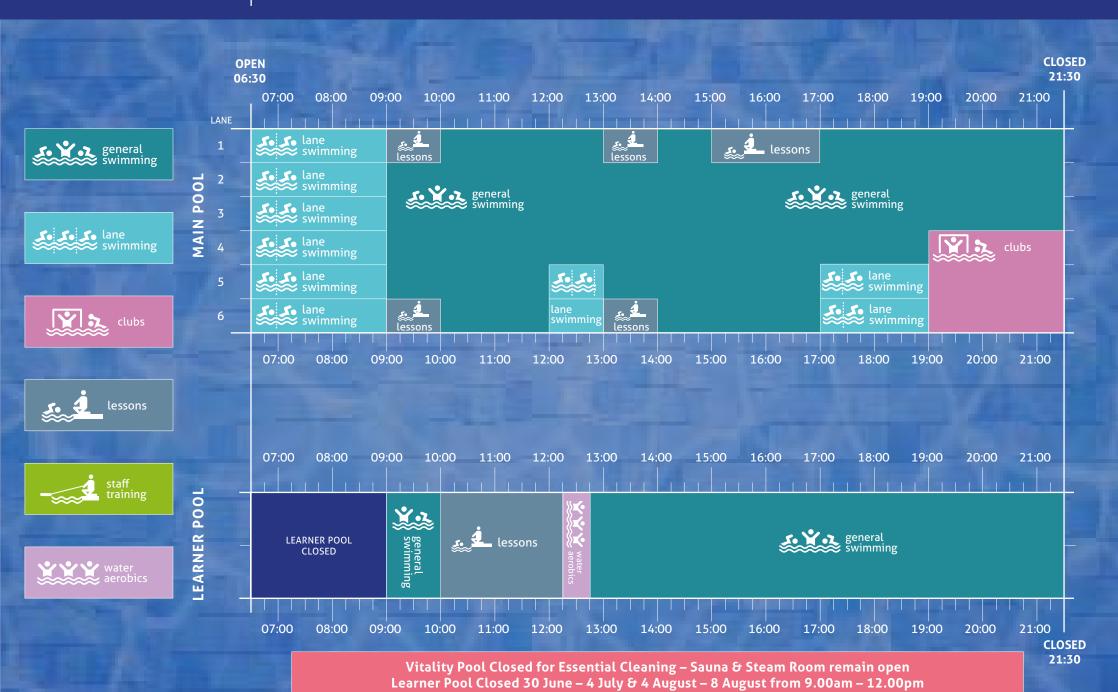

Ag freastal ar an Dún agus Ard Mhacha Theas Serving Down and South Armagh

Sauna & Steam room closed from 8.00am - 9.30am Learner Pool closed 9.00am - 10.00am from 8 July - 26 August 21:30

Learner Pool closed 9.00am - 10.00am Autism Splash & Swim Lessons 3 July - 28 August from 4.30pm - 6.30pm 21:30